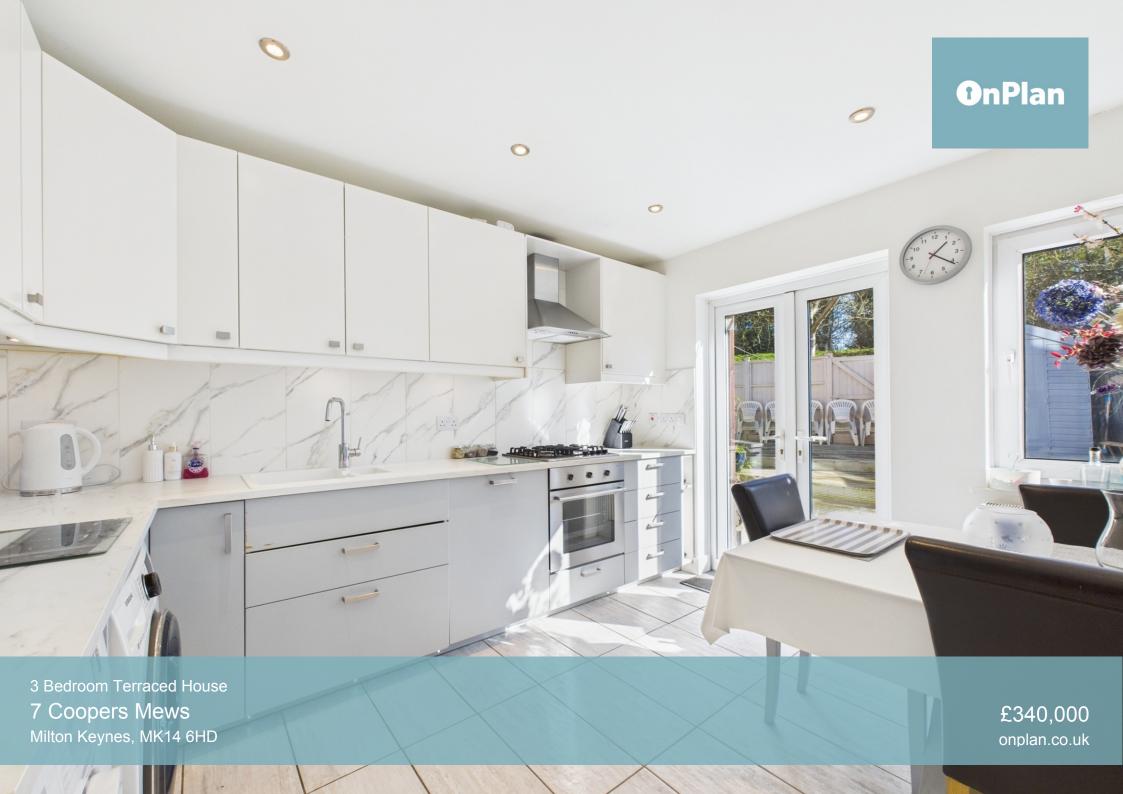

## 7 Coopers Mews, Milton Keynes, MK14 6HD

This spacious and versatile property in Coopers Mews, Milton Keynes, spans 1,212 sq. ft. across four floors, making it an excellent choice for first-time buyers, investors, or those seeking a buy-to-let or HMO opportunity.

The ground floor features a flexible room, a WC, and a fully equipped kitchen with a range. The first floor offers a bright living room, another adaptable room, and one of three well-sized bedrooms. The second floor hosts two further bedrooms and a family bathroom, while the top floor boasts a peaceful study area—ideal for home working.