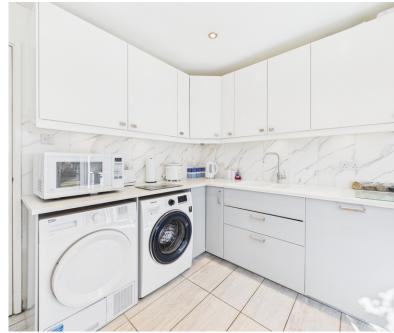

The ground floor features a flexible room, a WC, and a fully equipped kitchen with a range. The first floor offers a bright living room, another adaptable room, and one of three well-sized bedrooms. The second floor hosts two further bedrooms and a family bathroom, while the top floor boasts a peaceful study area—ideal for home working.