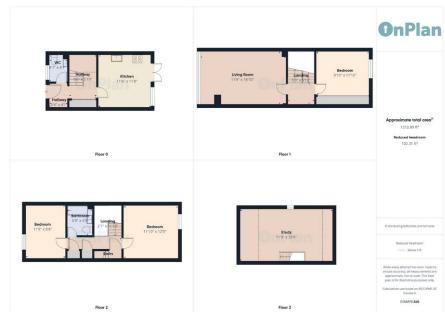

## 7 Coopers Mews, Milton Keynes, MK14 6HD

This spacious and versatile property in Coopers Mews, Milton Keynes, spans 1,212 sq. ft. across four floors, making it an excellent choice for first-time buyers, investors, or those seeking a buy-to-let or HMO opportunity.

The ground floor features a flexible room, a WC, and a fully equipped kitchen with a range. The first floor offers a bright living room, another adaptable room, and one of three well-sized bedrooms. The second floor hosts two further bedrooms and a family bathroom, while the top floor boasts a peaceful study area—ideal for home working.