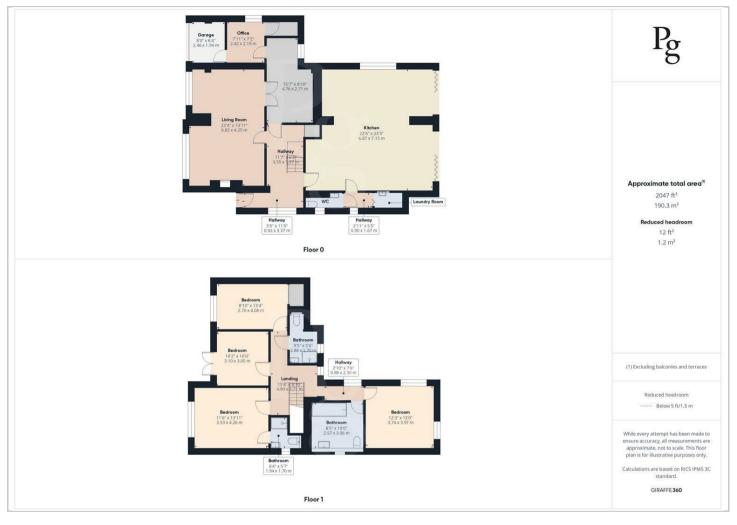

# The Old Surgery, 27 Bradford Road Bath, BA2 5BL

- Fully refurbished 4 bedroom family home in popular village
- · Sitting room, library/snug and study, utility area and downstairs WC
- · Three further bedrooms
- Attractive landscaped, west-facing garden to rear with entertaining terrace
- · Large loft with Conversion Potential

- Contemporary styled open-plan kitchen/living area with bi-fold doors
- · Principal bedroom with en suite shower room
- · Spacious luxury family bathroom and additional family shower room
- Driveway parking
- Energy efficient with solar panels. EPC rating tbc

## Offers In Excess Of £1,150,000

Location

**Key Facts** 

Directions

Floor Plans Location Map