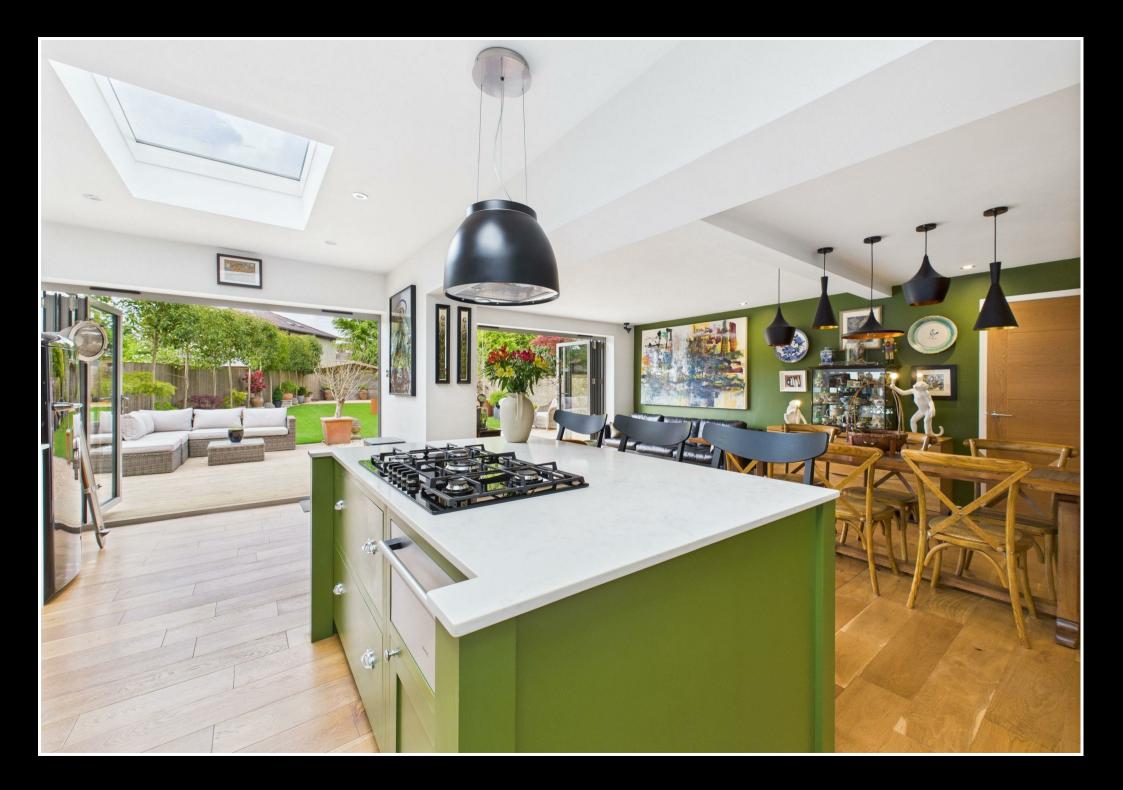

- Contemporary styled open-plan kitchen/living area with bi-fold doors
- · Principal bedroom with en suite shower room
- · Spacious luxury family bathroom and additional family shower room
- Driveway parking
- Energy efficient with solar panels. EPC rating tbc

An immaculately presented four-bedroom family home, fully refurbished, with spacious west-facing garden in the sought-village of Combe Down on the southern edge of Bath.

Built in 1949 and extensively modernised recently to an exceptional standard, this beautiful four-bedroom detached residence perfectly balances timeless character with contemporary living. Situated in the highly desirable village of Combe Down, just a couple of miles from Bath city centre, the property offers spacious, high-spec interiors, landscaped outdoor space, and superb local amenities—making it an ideal family home.