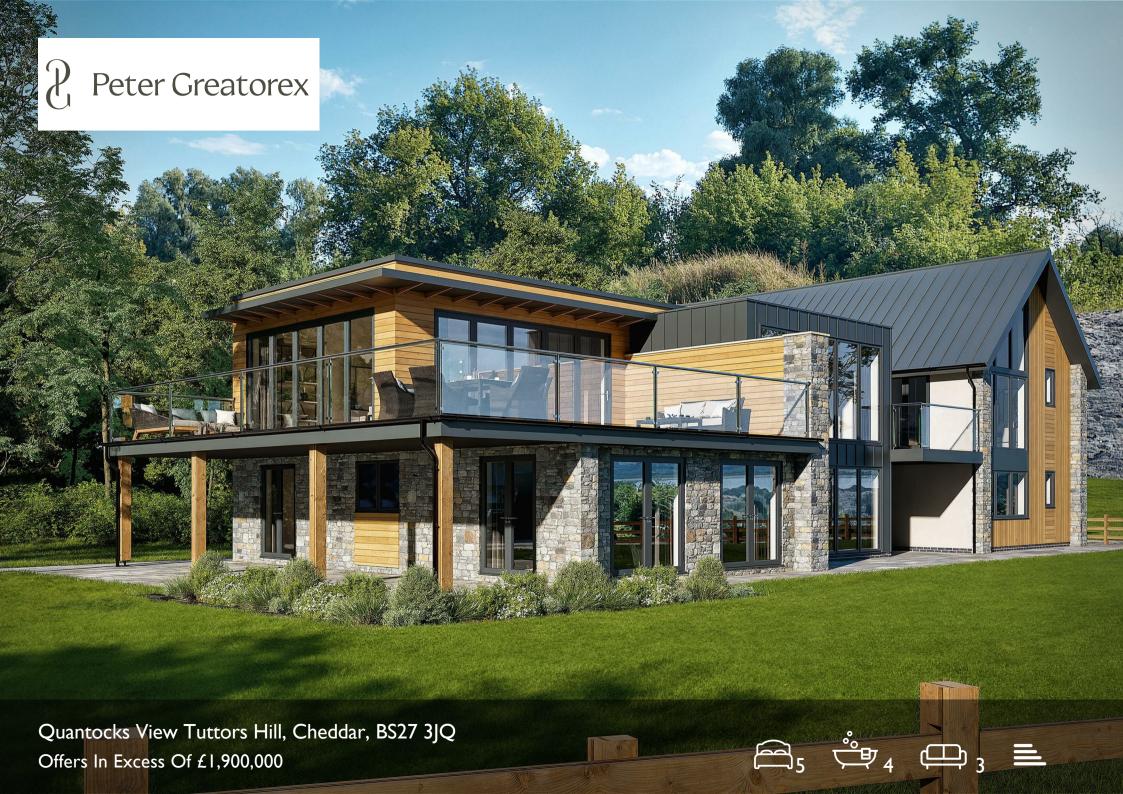

# Quantocks View Tuttors Hill

## Cheddar, BS27 3JQ

- Situated within prestigious Woodland Estate, 40 acres
- · Elevated position with panoramic Cheddar Reservoir views
- 2 bedroom en suite with dressing rooms, 3 bedrooms en suite
- · utility, plant room, pantry
- Energy efficient EPC rating B

- Exceptional contemporary home with 5700 sq ft including balcony
- Upside-down layout maximises stunning countryside vistas
- 2 reception rooms and magnificent open plan kitchen/farmily
- · Large garden, private patio, and decked area
- · lift access to first floor

Set within the prestigious Woodland Estate, a privately gated 40-acre haven of outstanding natural beauty, Quantocks Views is an exceptional contemporary home offering space, luxury, and breathtaking surroundings. This exclusive estate is home to just five individually designed residences, each crafted to the highest standards to blend seamlessly with their stunning natural setting

# Offers In Excess Of £1,900,000

Location

Floor Plans Location Map