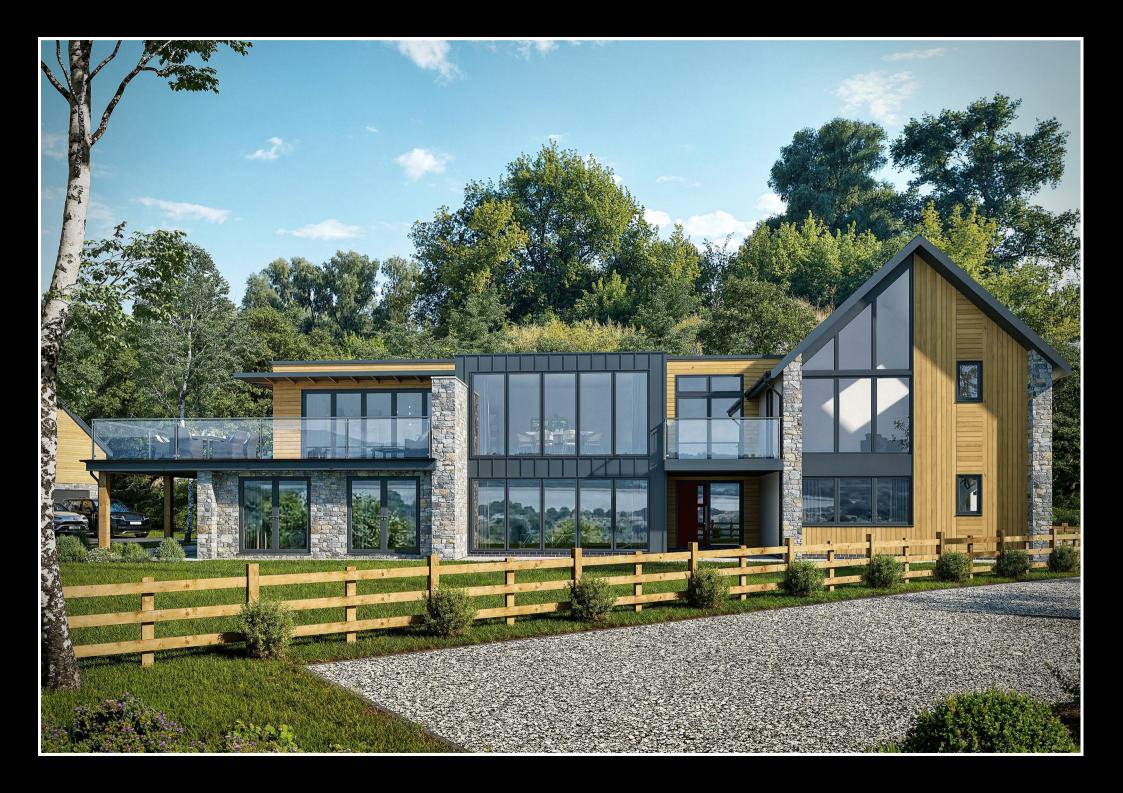

- Exceptional contemporary home with 5700 sq ft including balcony
- Upside-down layout maximises stunning countryside vistas
- 2 reception rooms and magnificent open plan kitchen/farmily
- · Large garden, private patio, and decked area
- · lift access to first floor

Set within the prestigious Woodland Estate, a privately gated 40-acre haven of outstanding natural beauty, Quantocks Views is an exceptional contemporary home offering space, luxury, and breathtaking surroundings. This exclusive estate is home to just five individually designed residences, each crafted to the highest standards to blend seamlessly with their stunning natural setting