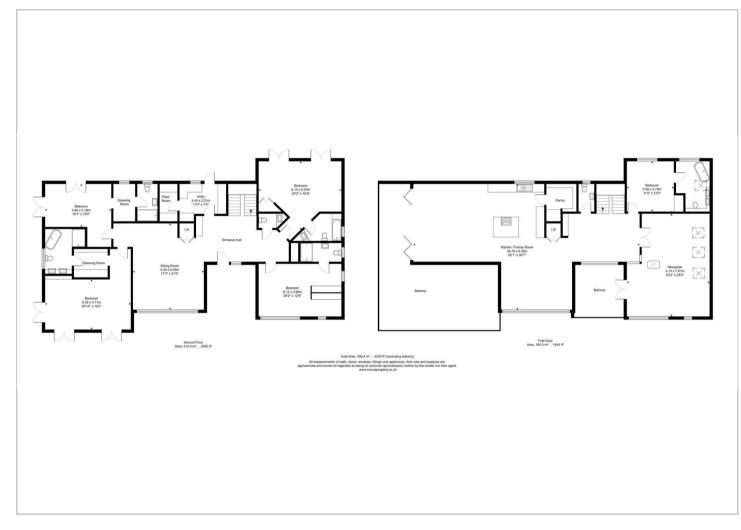

- Exceptional contemporary home with 5700 sq ft including balcony
- Upside-down layout maximises stunning countryside vistas
- 2 reception rooms and magnificent open plan kitchen/farmily
- · Large garden, private patio, and decked area
- · lift access to first floor

# Offers In Excess Of £1,900,000

Location

Floor Plans Location Map