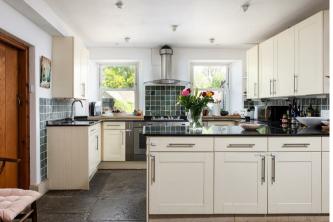

- Farmhouse kitchen with range cooker, separate utility and laundry rooms
- Family bathroom, en suite to principal bedroom, cloakroom WC, loft room WC
- 5.58 acres including garden, paddocks and arena, chicken shed and field shelter
- Two storey barn, tack room, open barn and workshops
- 2 x outside WCs and kitchenette