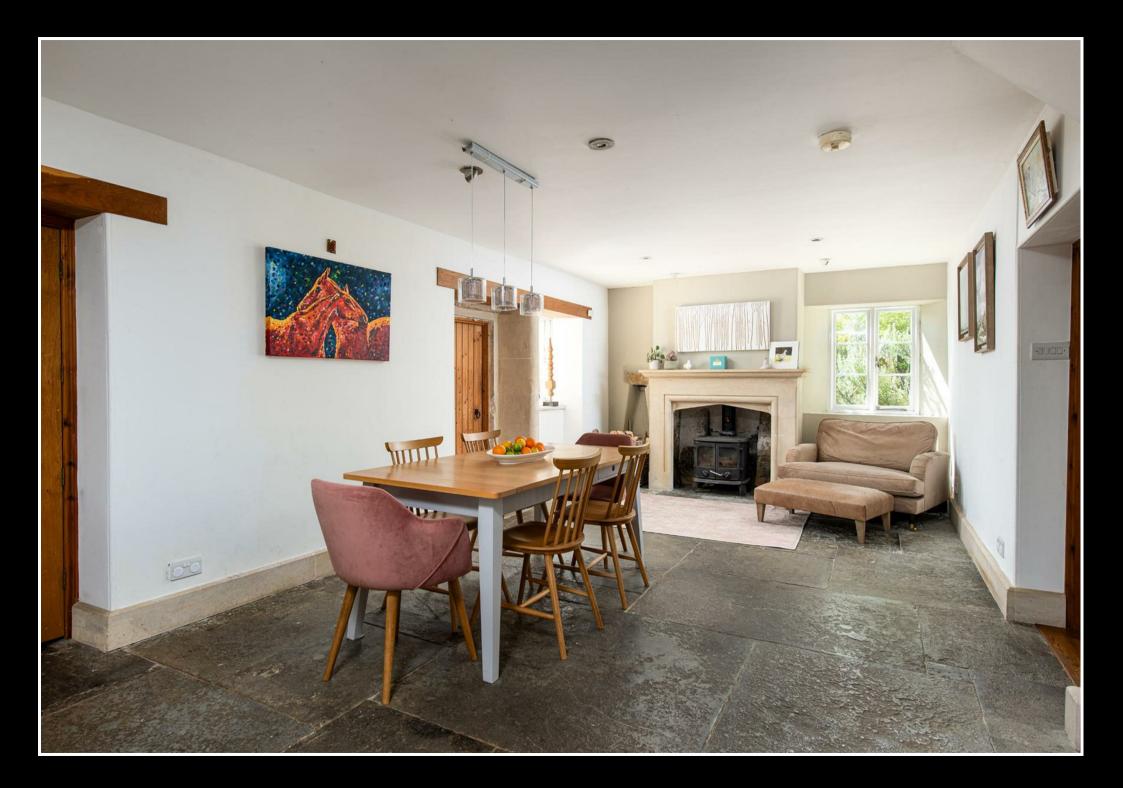

- Farmhouse kitchen with range cooker, separate utility and laundry rooms
- Family bathroom, en suite to principal bedroom, cloakroom WC, loft room WC
- 5.58 acres including garden, paddocks and arena, chicken shed and field shelter
- Two storey barn, tack room, open barn and workshops
- 2 x outside WCs and kitchenette

An exciting opportunity to purchase a 4 bedroom Georgian farmhouse with garden in approx. 5 acres of land, with stabling for up to 5 horses, an arena, tack room, a two-storey barn, office, workshop and outbuildings with potential for development, in a peaceful rural location within easy distance of the City of Wells.