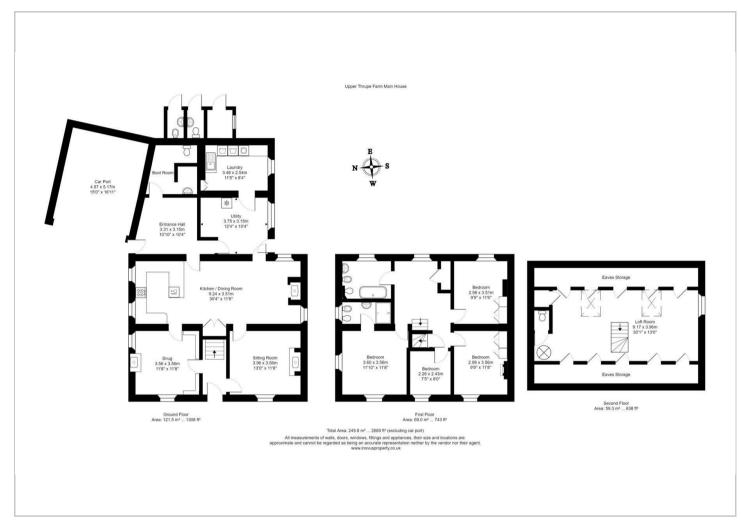

tchen with range cooker, separate utility and laundry rooms
- Family bathroom, en suite to principal bedroom, cloakroom WC, loft room WC
- 5.58 acres including garden, paddocks and arena, chicken shed and field shelter
- Two storey barn, tack room, open barn and workshops
- 2 x outside WCs and kitchenette

An exciting opportunity to purchase a 4 bedroom Georgian farmhouse with garden in approx. 5 acres of land, with stabling for up to 5 horses, an arena, tack room, a two-storey barn, office, workshop and outbuildings with potential for development, in a peaceful rural location within easy distance of the City of Wells.





### Offers In Excess Of £1,350,000



Description

Equestrian

Further outbuildings

Garden

Location

Further information



Directions





Floor Plans Location Map





### **Energy Performance Graph**



#### Viewing

Please contact our Bath Office on 01225 904999

if you wish to arrange a viewing appointment for this property or require further information.

The particulars are set out as a general outline only for the guidance of intended purchasers or lessees, and do not constitute, any part of a contract. Nothing in these particulars shall be deemed to be a statement that the property is in good structural condition or otherwise nor that any of the services, appliances, equipment or facilities are in good working order. Purchasers should satisfy themselves of this prior to purchasing.

4 Queen Street, Bath, BAI IHE

Tel: 01225 904999 Email: sales@petergreatorex.co.uk https://www.petergreatorex.co.uk/