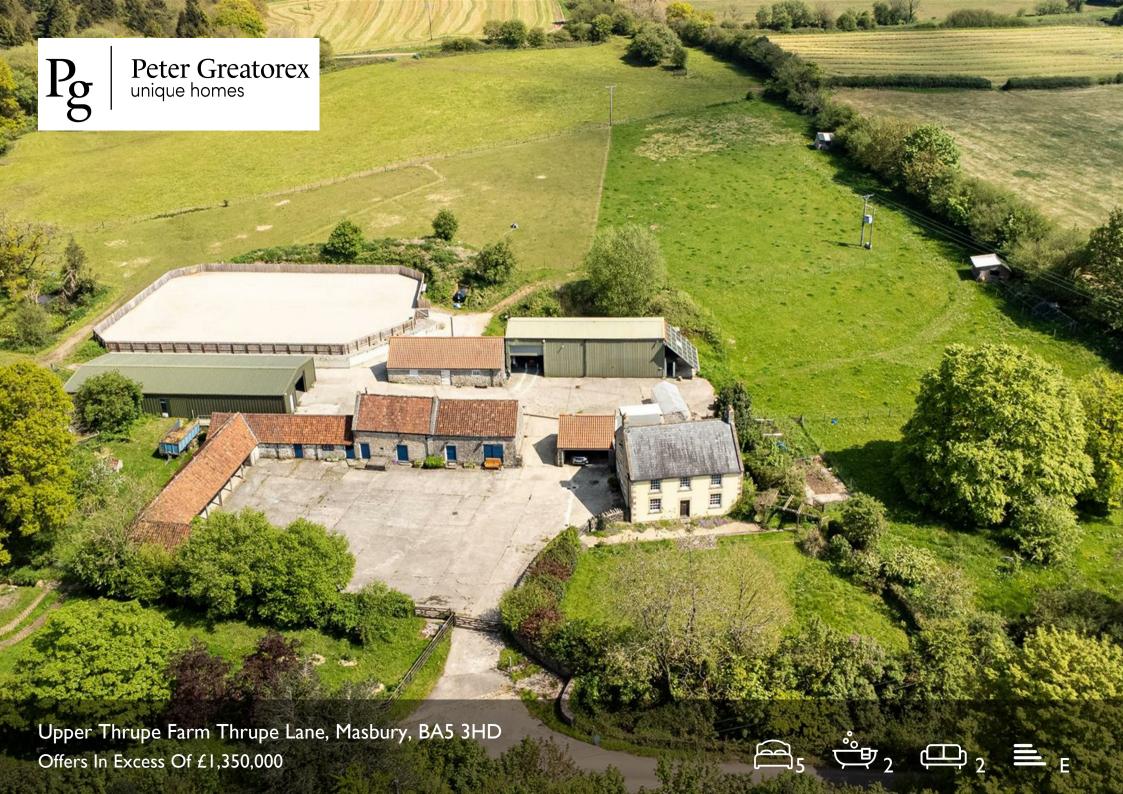

# Upper Thrupe Farm Thrupe Lane

## Masbury, BA5 3HD

- Attractive 5 bedroom Georgian country farmhouse with equestrian facilities.
- · Sitting room, study
- 3 double bedrooms, 1 single bed/cot room and spacious converted loft bedroom
- A spacious stable barn with five Monarch Equestrian stables
- Two further outbuildings partially converted accommodation

An exciting opportunity to purchase a 4 bedroom Georgian farmhouse with garden in approx. 5 acres of land, with stabling for up to 5 horses, an arena, tack room, a two-storey barn, office, workshop and outbuildings with potential for development, in a peaceful rural location within easy distance of the City of Wells.

### Offers In Excess Of £1,350,000

Description

Equestrian

Further outbuildings

Garden

Location

Further information

Directions