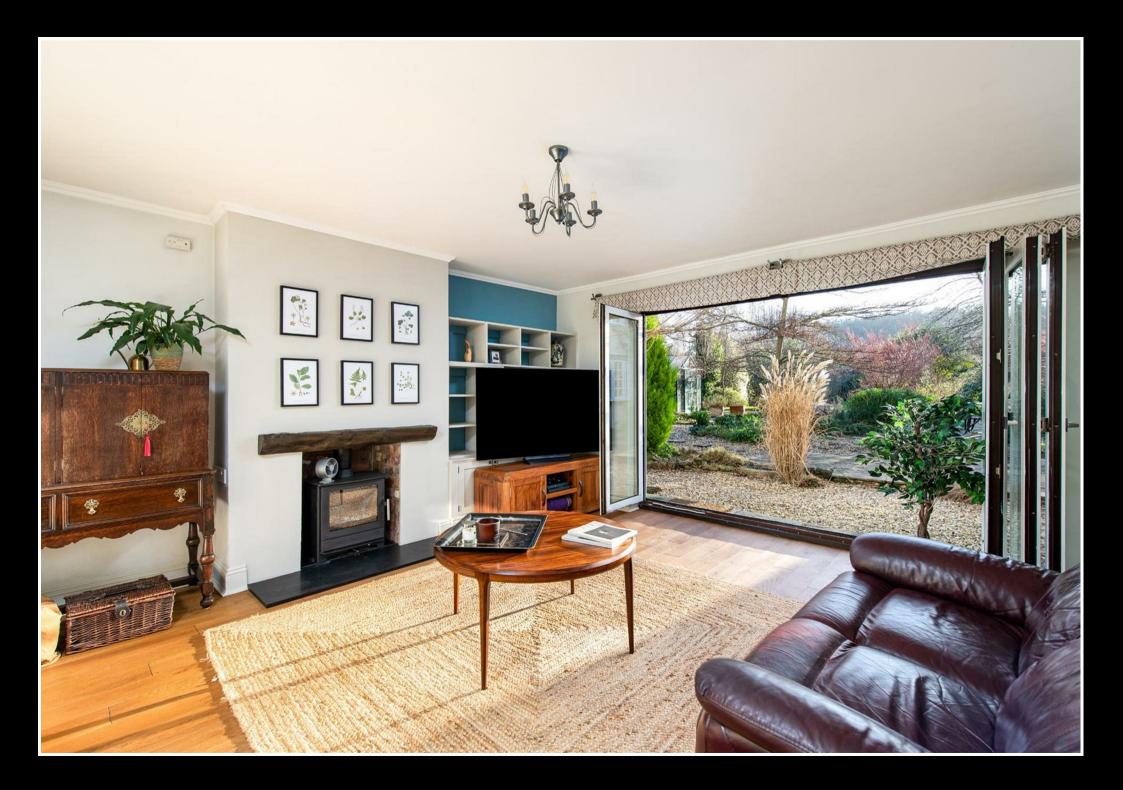

## Churchill, BS25 5NB

- A well-presented semi detached period home
- Kitchen/breakfast room
- Family bathroom and downstairs WC
- Single garage, workshop and driveway parking
- Heart of Churchill village, close to amenities and scenic landscapes
- Sitting room, snug and dining room
- 4 bedrooms with en suite to principal
- Approx 1/3 acre of garden
- Renovated in 2019 to a high specification
- Excellent transport links