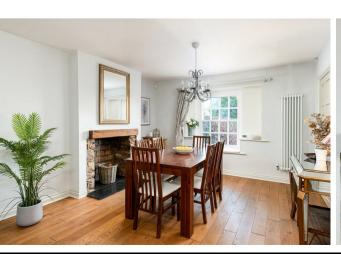

## Churchill, BS25 5NB

- A well-presented semi detached period home
- Kitchen/breakfast room
- Family bathroom and downstairs WC
- Single garage, workshop and driveway parking
- Heart of Churchill village, close to amenities and scenic landscapes
- Sitting room, snug and dining room
- 4 bedrooms with en suite to principal
- Approx 1/3 acre of garden
- Renovated in 2019 to a high specification
- Excellent transport links