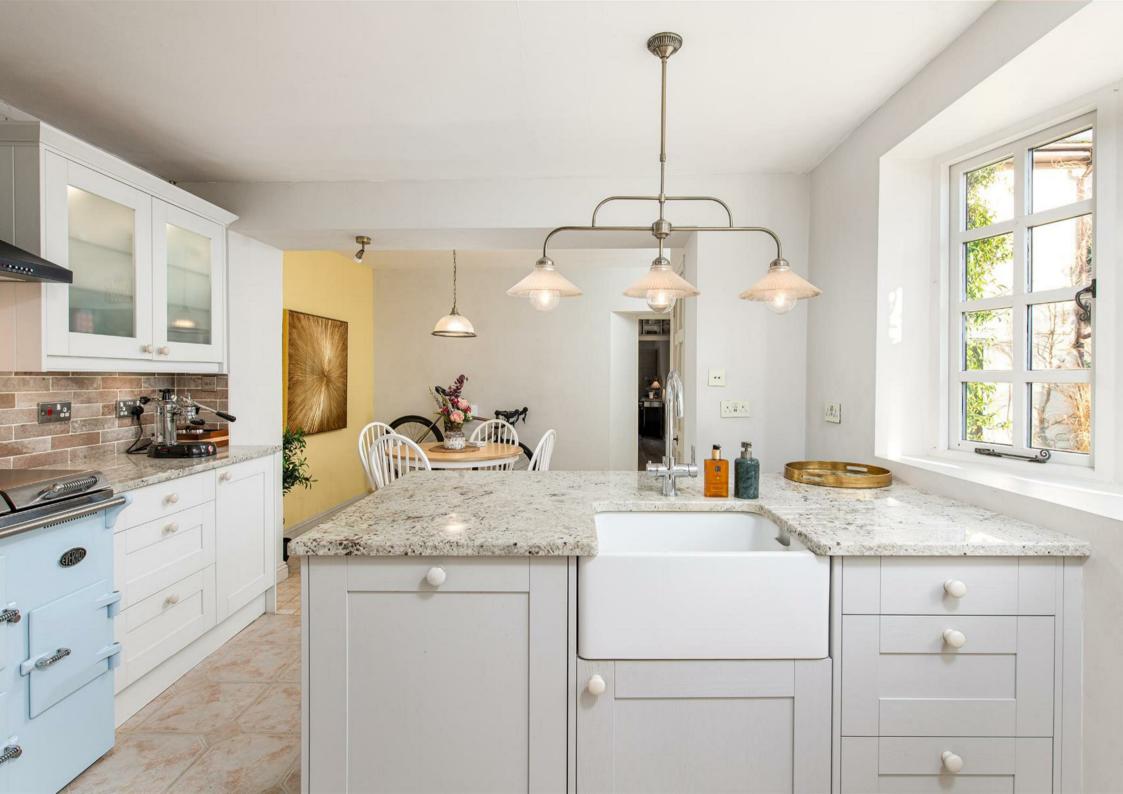

Dating from the early 19th Century, this charming semi-detached, L-shaped secluded family home has been the subject of recent updating. Situated in the heart of the old village of Churchill on the edge of the Mendip Hills, Laurel Cottage sits in approx. a 1/3 of an acre of beautiful, well-tended gardens, with garage and driveway parking for several vehicles.