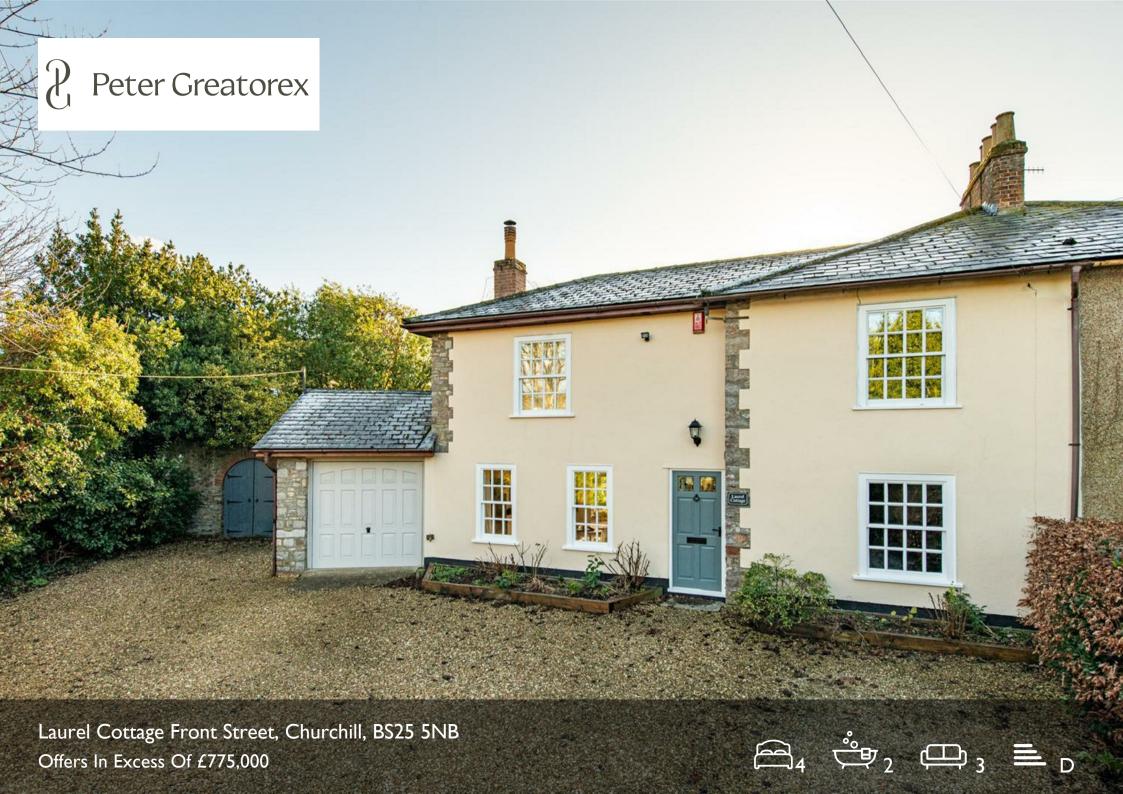

# Laurel Cottage Front Street

## Churchill, BS25 5NB

- A well-presented semi detached period home
- Kitchen/breakfast room
- Family bathroom and downstairs WC
- Single garage, workshop and driveway parking
- Heart of Churchill village, close to amenities and scenic landscapes
- Sitting room, snug and dining room
- 4 bedrooms with en suite to principal
- Approx 1/3 acre of garden
- Renovated in 2019 to a high specification
- Excellent transport links

Dating from the early 19th Century, this charming semi-detached, L-shaped secluded family home has been the subject of recent updating. Situated in the heart of the old village of Churchill on the edge of the Mendip Hills, Laurel Cottage sits in approx. a 1/3 of an acre of beautiful, well-tended gardens, with garage and driveway parking for several vehicles.

## Offers In Excess Of £775,000

Description

Outside

Location

Further information

Sellers' Insight

Directions

Floor Plans Location Map