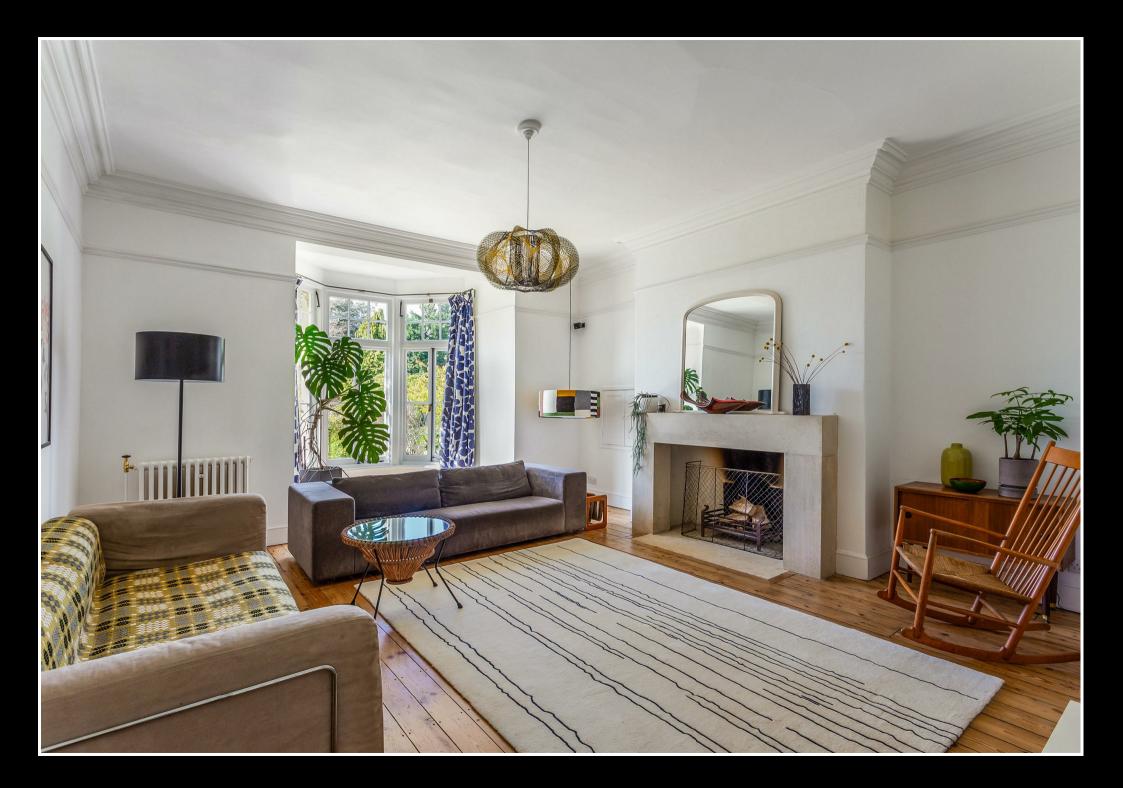

# South Lynn Weston Road Bath, BAI 2XU

- 7 bedrooms
- · Large drawing room
- · Addtional music room, study, library and scullery
- South facing walled garden to rear with sun terrace
- Log store and potting shed

An exceptional, Grade II Listed, Georgian semi-detached residence located on the western side of the

City of Bath. This beautifully presented family home has versatile and lateral accommodation of over

4,500 sq ft, mainly over two floors. It boasts attractive period features throughout, has expansive gardens to front and rear, ample parking, a spacious garage and enjoys a favoured position within a few minutes' walk across Victoria Park to the Royal Crescent and City Centre, and to the West to fields and rolling countryside.