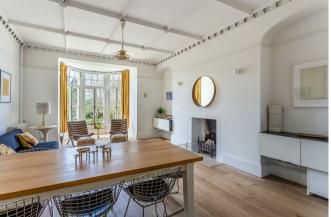

# South Lynn Weston Road Bath, BAI 2XU

- 7 bedrooms
- · Large drawing room
- · Addtional music room, study, library and scullery
- South facing walled garden to rear with sun terrace
- Log store and potting shed

An exceptional, Grade II Listed, Georgian semi-detached residence located on the western side of the

City of Bath. This beautifully presented family home has versatile and lateral accommodation of over

4,500 sq ft, mainly over two floors. It boasts attractive period features throughout, has expansive gardens to front and rear, ample parking, a spacious garage and enjoys a favoured position within a few minutes' walk across Victoria Park to the Royal Crescent and City Centre, and to the West to fields and rolling countryside.