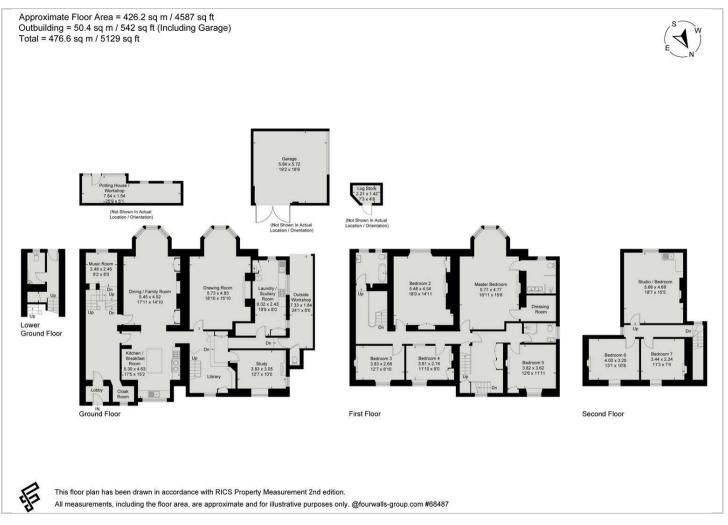

# South Lynn Weston Road Bath, BAI 2XU

- 7 bedrooms
- · Large drawing room
- · Addtional music room, study, library and scullery
- South facing walled garden to rear with sun terrace
- Log store and potting shed

- 3 bathrooms and WC
- Open plan kitchen/breakfast/family room
- Second floor studio/further bedroom
- Front garden with ample parking and garage with workshop
- Superbly positioned on the western side of the City of Bath

4,500 sq ft, mainly over two floors. It boasts attractive period features throughout, has expansive gardens to front and rear, ample parking, a spacious garage and enjoys a favoured position within a few minutes' walk across Victoria Park to the Royal Crescent and City Centre, and to the West to fields and rolling countryside.