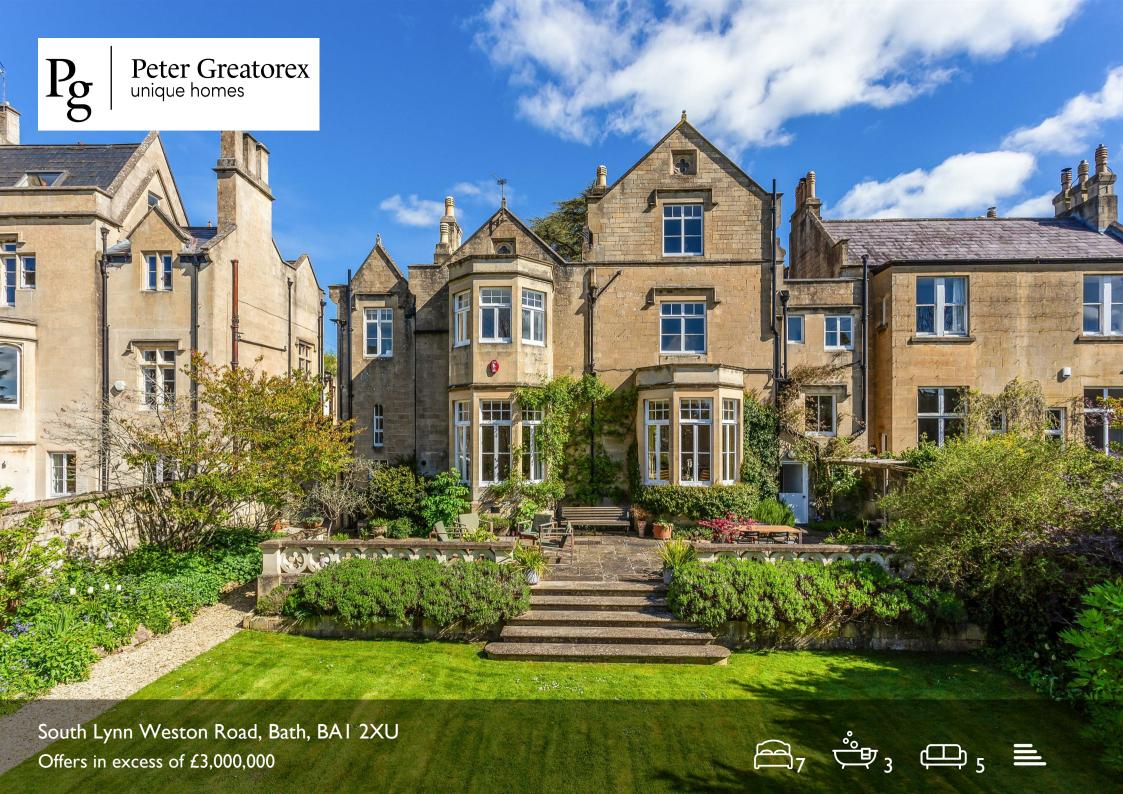

# South Lynn Weston Road Bath, BAI 2XU

- 7 bedrooms
- · Large drawing room
- · Addtional music room, study, library and scullery
- South facing walled garden to rear with sun terrace
- Log store and potting shed

- 3 bathrooms and WC
- Open plan kitchen/breakfast/family room
- Second floor studio/further bedroom
- Front garden with ample parking and garage with workshop
- Superbly positioned on the western side of the City of Bath

An exceptional, Grade II Listed, Georgian semi-detached residence located on the western side of the

City of Bath. This beautifully presented family home has versatile and lateral accommodation of over

4,500 sq ft, mainly over two floors. It boasts attractive period features throughout, has expansive gardens to front and rear, ample parking, a spacious garage and enjoys a favoured position within a few minutes' walk across Victoria Park to the Royal Crescent and City Centre, and to the West to fields and rolling countryside.

## Offers in excess of £3,000,000

Description

Gardens

Location

Further information

Directions

Floor Plans Location Map