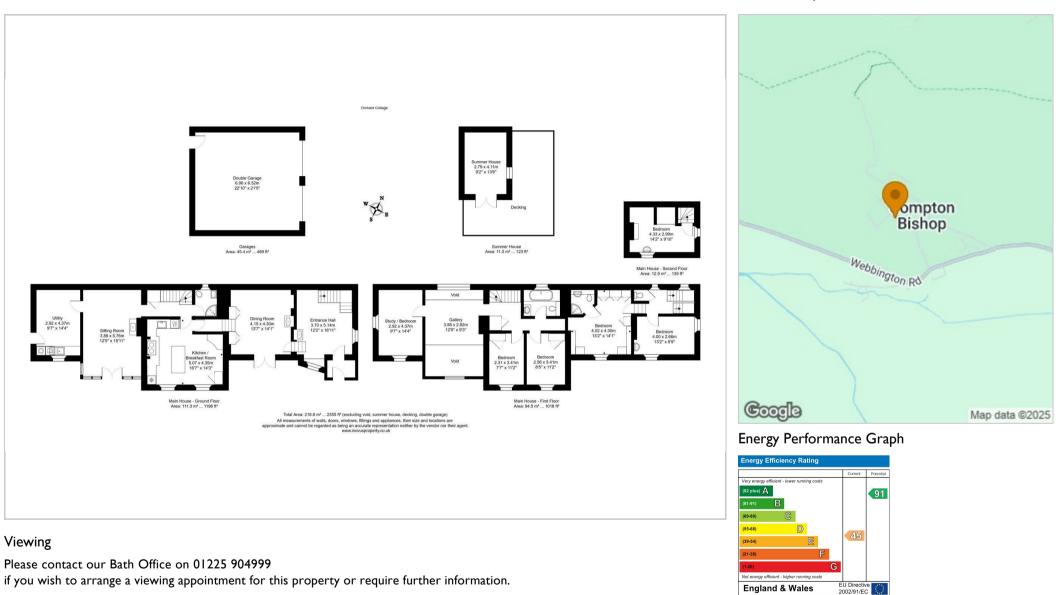

## Orchard Cottage Butts Batch Axbridge, BS26 2HF

Orchard Cottage is a unique and beautifully extended 6 bedroomed village property that blends original charm with a contemporary edge, quietly located in this thriving Somerset village. A stunning glazed pitched extension floods the main living space with natural light, and which perfectly frames the beautiful surrounding garden views. Offering flexible accommodation, the layout adapts effortlessly to various needs and is enhanced by delightful gardens, an orchard, ample off-road parking, and a high-quality double garage. The property also includes a versatile garden room, ideal as a home office/studio, making Orchard Cottage an exceptional find.

## Offers In Excess Of £1,000,000

Description Upstairs Outside Location Further information

Directions

The particulars are set out as a general outline only for the guidance of intended purchasers or lessees, and do not constitute, any part of a contract. Nothing in these particulars shall be deemed to be a statement that the property is in good structural condition or otherwise nor that any of the services, appliances, equipment or facilities are in good working order. Purchasers should satisfy themselves of this prior to purchasing.