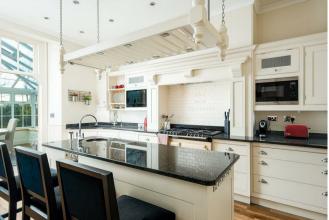

A fine detached Victorian former vicarage, set in gardens of just under acre in the thriving Somerset village of Mark. This well-presented home has been lovingly refurbished by the present owners to an exceptionally high standard. The accommodation in the main house includes a drawing room, dining room, study, kitchen/breakfast room, utility room, cloakroom and conservatory on the ground floor and upstairs there are five double bedrooms including the master and guest room with en suite bathroom and a further family shower room. An adjoining cottage, formerly the stable block, was converted to accommodation in the 1970s and can be locked separately from the main house. The accommodation here has been recently refurbished and comprises a sitting room, kitchen/diner, two double bedrooms and a bathroom. Outside there is a double garage with spacious games room above, another stone outbuilding and woodshed in the garden.