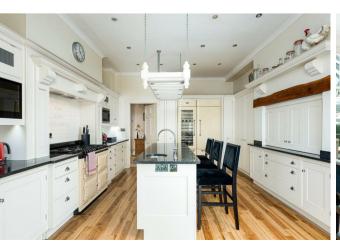

A fine detached Victorian former vicarage, set in gardens of just under acre in the thriving Somerset village of Mark. This well-presented home has been lovingly refurbished by the present owners to an exceptionally high standard. The accommodation in the main house includes a drawing room, dining room, study, kitchen/breakfast room, utility room, cloakroom and conservatory on the ground floor and upstairs there are five double bedrooms including the master and guest room with en suite bathroom and a further family shower room. An adjoining cottage, formerly the stable block, was converted to accommodation in the 1970s and can be locked separately from the main house. The accommodation here has been recently refurbished and comprises a sitting room, kitchen/diner, two double bedrooms and a bathroom. Outside there is a double garage with spacious games room above, another stone outbuilding and woodshed in the garden.