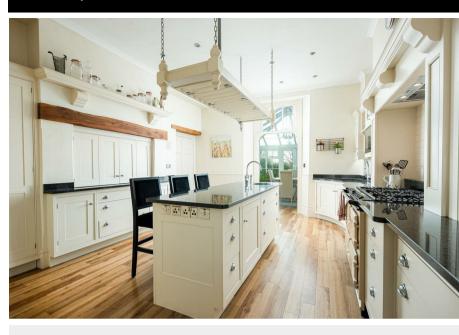

A fine detached Victorian former vicarage, set in gardens of just under acre in the thriving Somerset village of Mark. This well-presented home has been lovingly refurbished by the present owners to an exceptionally high standard. The accommodation in the main house includes a drawing room, dining room, study, kitchen/breakfast room, utility room, cloakroom and conservatory on the ground floor and upstairs there are five double bedrooms including the master and guest room with en suite bathroom and a further family shower room. An adjoining cottage, formerly the stable block, was converted to accommodation in the 1970s and can be locked separately from the main house. The accommodation here has been recently refurbished and comprises a sitting room, kitchen/diner, two double bedrooms and a bathroom. Outside there is a double garage with spacious games room above, another stone outbuilding and woodshed in the garden.