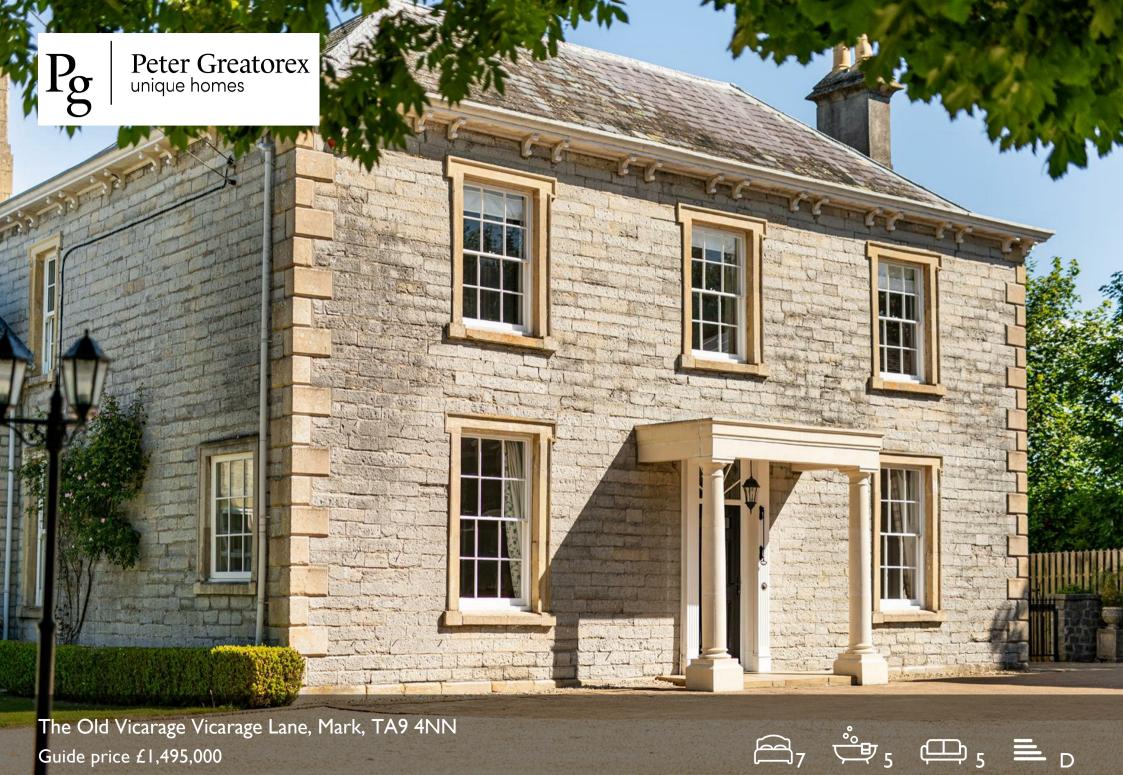

# The Old Vicarage Vicarage Lane

### Mark, TA9 4NN

- Detached Victorian former vicarage
- Further 2 bed adjoining cottage
- Double garage with room above
- Shed and logstore
- Village location

- 5 bedrooms in the main house
- Refurbished to a high specification
- Gardens of just under an acre
- · Gravel driveway with ample parking
- Access to good schools and motorway

A fine detached Victorian former vicarage, set in gardens of just under acre in the thriving Somerset village of Mark. This well-presented home has been lovingly refurbished by the present owners to an exceptionally high standard. The accommodation in the main house includes a drawing room, dining room, study, kitchen/breakfast room, utility room, cloakroom and conservatory on the ground floor and upstairs there are five double bedrooms including the master and guest room with en suite bathroom and a further family shower room. An adjoining cottage, formerly the stable block, was converted to accommodation in the 1970s and can be locked separately from the main house. The accommodation here has been recently refurbished and comprises a sitting room, kitchen/diner, two double bedrooms and a bathroom. Outside there is a double garage with spacious games room above, another stone outbuilding and woodshed in the garden.