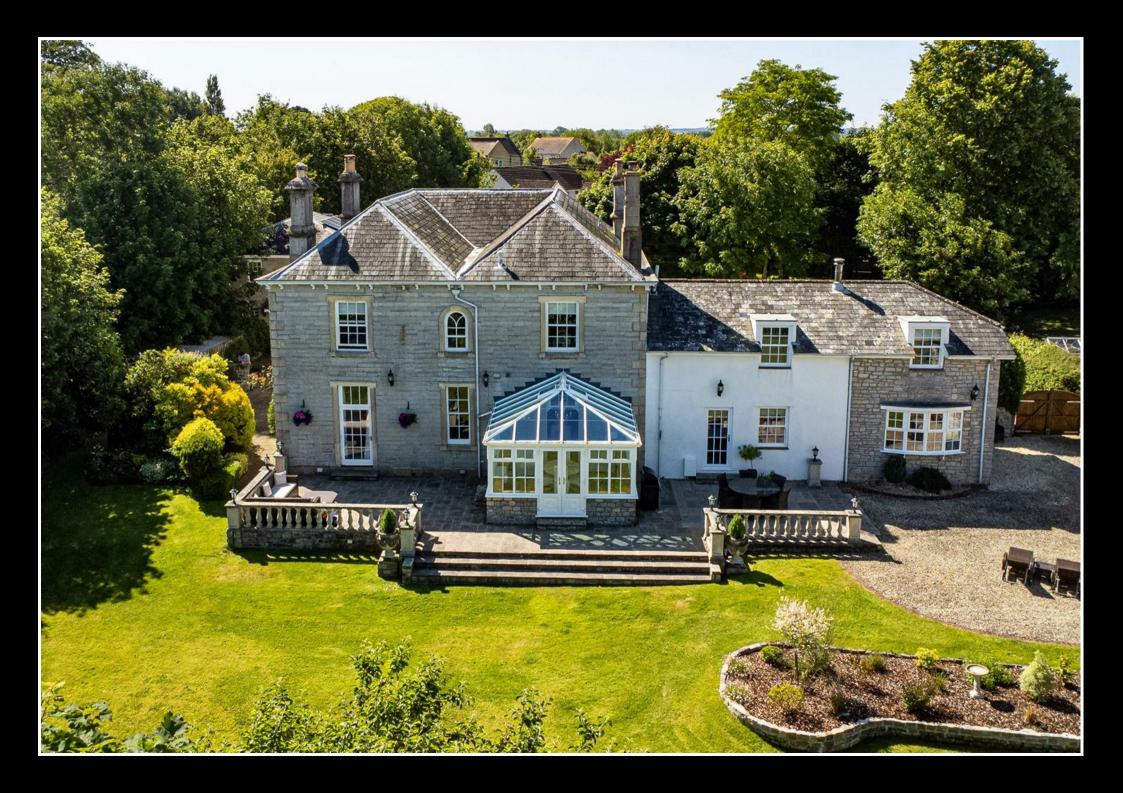

A fine detached Victorian former vicarage, set in gardens of just under acre in the thriving Somerset village of Mark. This well-presented home has been lovingly refurbished by the present owners to an exceptionally high standard. The accommodation in the main house includes a drawing room, dining room, study, kitchen/breakfast room, utility room, cloakroom and conservatory on the ground floor and upstairs there are five double bedrooms including the master and guest room with en suite bathroom and a further family shower room. An adjoining cottage, formerly the stable block, was converted to accommodation in the 1970s and can be locked separately from the main house. The accommodation here has been recently refurbished and comprises a sitting room, kitchen/diner, two double bedrooms and a bathroom. Outside there is a double garage with spacious games room above, another stone outbuilding and woodshed in the garden.