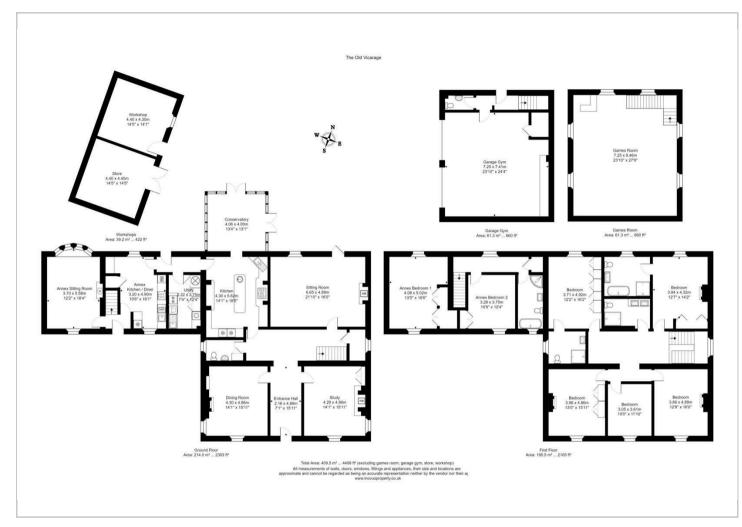

A fine detached Victorian former vicarage, set in gardens of just under acre in the thriving Somerset village of Mark. This well-presented home has been lovingly refurbished by the present owners to an exceptionally high standard. The accommodation in the main house includes a drawing room, dining room, study, kitchen/breakfast room, utility room, cloakroom and conservatory on the ground floor and upstairs there are five double bedrooms including the master and guest room with en suite bathroom and a further family shower room. An adjoining cottage, formerly the stable block, was converted to accommodation in the 1970s and can be locked separately from the main house. The accommodation here has been recently refurbished and comprises a sitting room, kitchen/diner, two double bedrooms and a bathroom. Outside there is a double garage with spacious games room above, another stone outbuilding and woodshed in the garden.