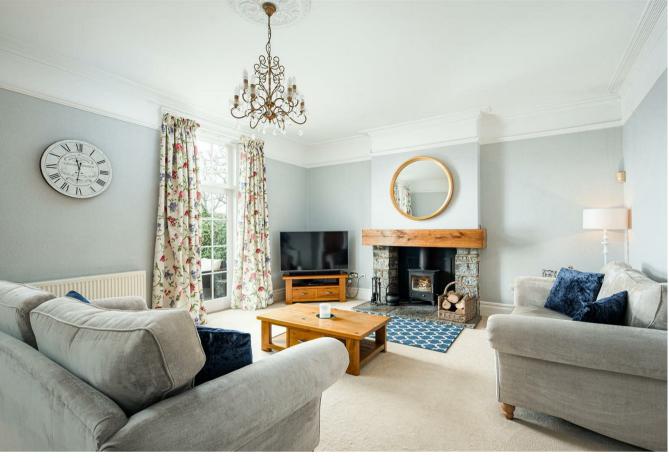

A fine detached Victorian former vicarage, set in gardens of just under acre in the thriving Somerset village of Mark. This well-presented home has been lovingly refurbished by the present owners to an exceptionally high standard. The accommodation in the main house includes a drawing room, dining room, study, kitchen/breakfast room, utility room, cloakroom and conservatory on the ground floor and upstairs there are five double bedrooms including the master and guest room with en suite bathroom and a further family shower room. An adjoining cottage, formerly the stable block, was converted to accommodation in the 1970s and can be locked separately from the main house. The accommodation here has been recently refurbished and comprises a sitting room, kitchen/diner, two double bedrooms and a bathroom. Outside there is a double garage with spacious games room above, another stone outbuilding and woodshed in the garden.