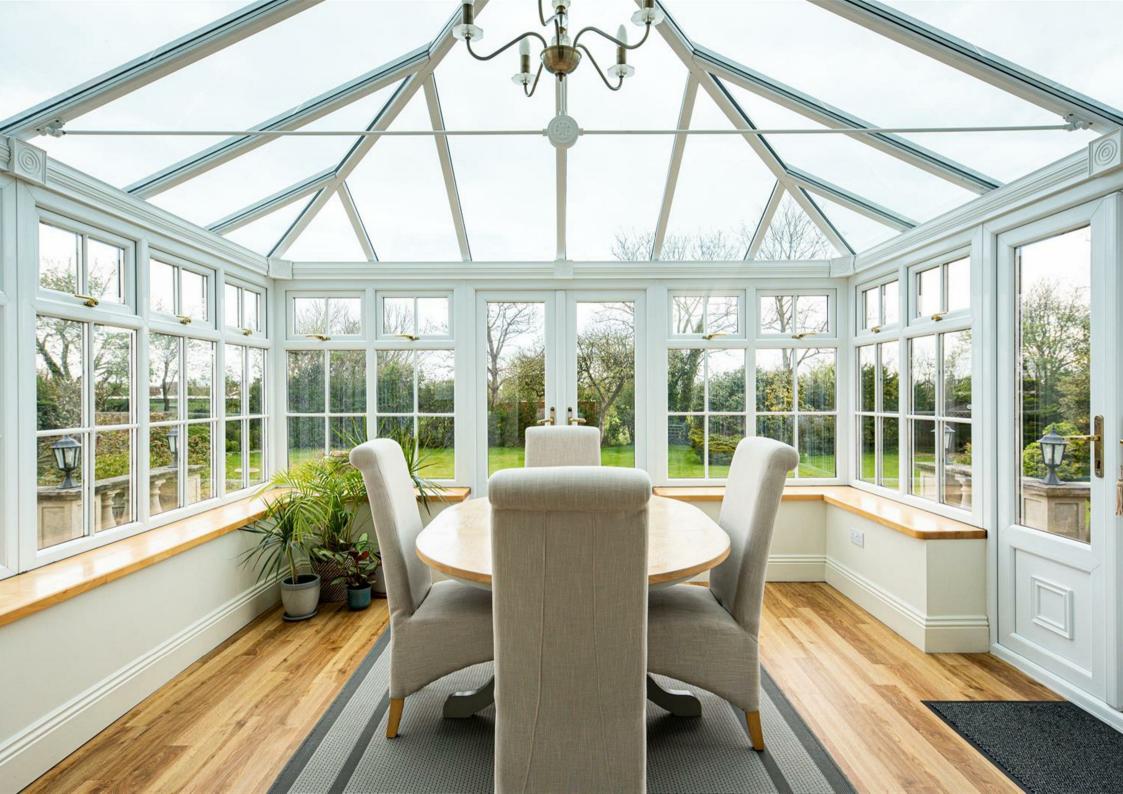

A fine detached Victorian former vicarage, set in gardens of just under acre in the thriving Somerset village of Mark. This well-presented home has been lovingly refurbished by the present owners to an exceptionally high standard. The accommodation in the main house includes a drawing room, dining room, study, kitchen/breakfast room, utility room, cloakroom and conservatory on the ground floor and upstairs there are five double bedrooms including the master and guest room with en suite bathroom and a further family shower room. An adjoining cottage, formerly the stable block, was converted to accommodation in the 1970s and can be locked separately from the main house. The accommodation here has been recently refurbished and comprises a sitting room, kitchen/diner, two double bedrooms and a bathroom. Outside there is a double garage with spacious games room above, another stone outbuilding and woodshed in the garden.