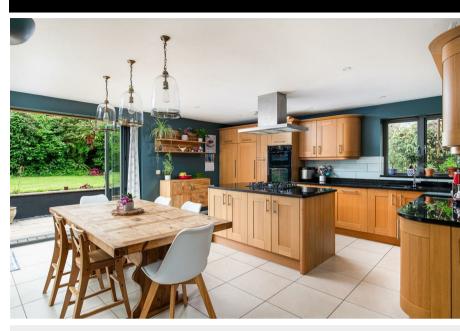

## Cerisdell The Street Ubley, BS40 6PJ

- A beautifully presented modern, detached, village family home
- Open plan living on ground floor with kitchen/breakfast and family room
- Very spacious family bathroom, en suite and shower room
- Ground floor office/playroom/bedroom 4 with accessible shower room
- Double garage and shed

- Light, versatile & energy efficient accommodation
- 4/5 bedrooms
- Sitting room and lower ground floor cinema/office/bedroom 5
- Attractive landscaped gardens and driveway parking for 3 vehicles
- Centre of village location within easy reach of primary school and playing fields

A beautifully presented 4/5 bedroom family home in the heart of the popular Somerset village of Ubley, within easy distance of the cities of Wells, Bath and Bristol. This light, bright, energy efficient and contemporary styled home was built in 2012, offering versatile accommodation over three floors. Tucked away down a quiet cul-de-sac in surrounding landscaped gardens of 1/3 acre, property enjoys rural views to the rear and access to the village playing fields. Cerisdell is offered with NO ONWARD CHAIN