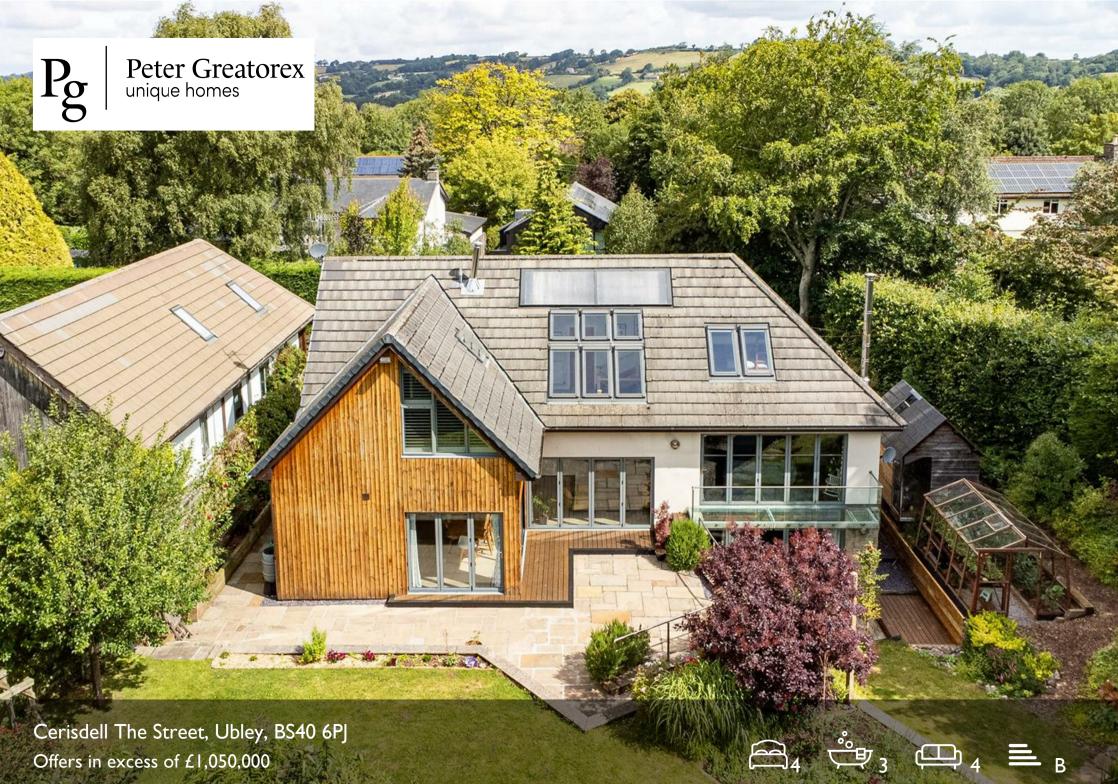

## Cerisdell The Street Ubley, BS40 6PJ

- A beautifully presented modern, detached, village family home
- Open plan living on ground floor with kitchen/breakfast and family room
- Very spacious family bathroom, en suite and shower room
- Ground floor office/playroom/bedroom 4 with accessible shower room
- Double garage and shed

- Light, versatile & energy efficient accommodation
- 4/5 bedrooms
- Sitting room and lower ground floor cinema/office/bedroom 5
- Attractive landscaped gardens and driveway parking for 3 vehicles
- Centre of village location within easy reach of primary school and playing fields

A beautifully presented 4/5 bedroom family home in the heart of the popular Somerset village of Ubley, within easy distance of the cities of Wells, Bath and Bristol. This light, bright, energy efficient and contemporary styled home was built in 2012, offering versatile accommodation over three floors. Tucked away down a quiet cul-de-sac in surrounding landscaped gardens of 1/3 acre, property enjoys rural views to the rear and access to the village playing fields. Cerisdell is offered with NO ONWARD CHAIN