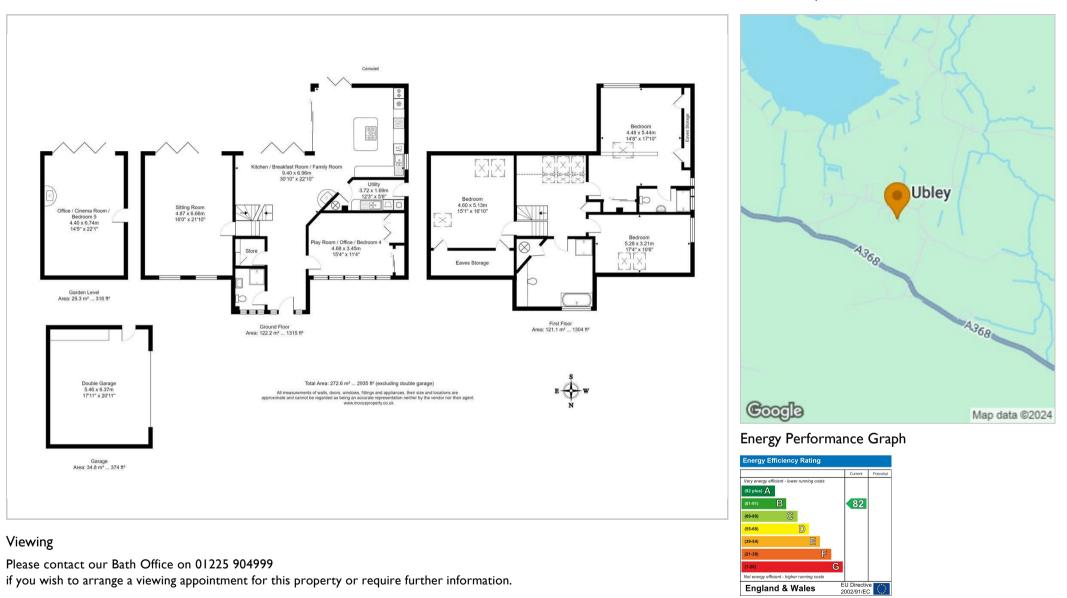

## Cerisdell The Street Ubley, BS40 6PJ

- A beautifully presented modern, detached, village family home
- Open plan living on ground floor with kitchen/breakfast and family room
- Very spacious family bathroom, en suite and shower room
- Ground floor office/playroom/bedroom 4 with accessible shower room
- Double garage and shed

- Light, versatile & energy efficient accommodation
- 4/5 bedrooms
- Sitting room and lower ground floor cinema/office/bedroom 5
- Attractive landscaped gardens and driveway parking for 3 vehicles
- Centre of village location within easy reach of primary school and playing fields

A beautifully presented 4/5 bedroom family home in the heart of the popular Somerset village of Ubley, within easy distance of the cities of Wells, Bath and Bristol. This light, bright, energy efficient and contemporary styled home was built in 2012, offering versatile accommodation over three floors. Tucked away down a quiet cul-de-sac in surrounding landscaped gardens of 1/3 acre, property enjoys rural views to the rear and access to the village playing fields. Cerisdell is offered with NO ONWARD CHAIN