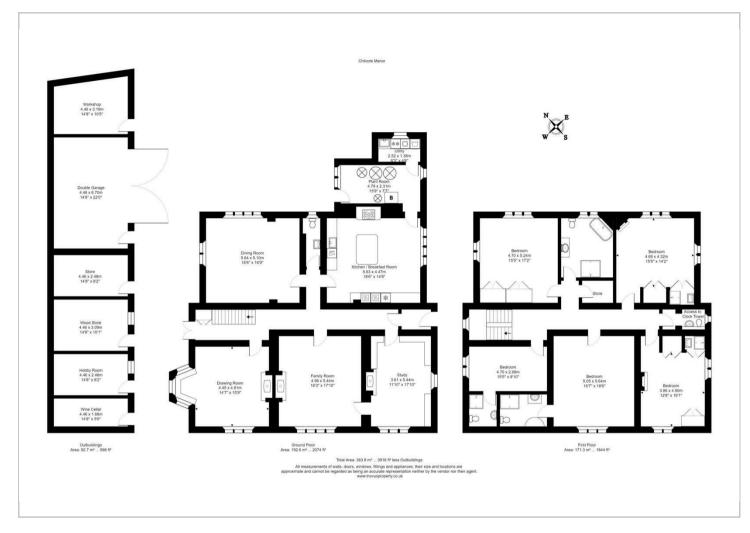

# Directions

Floor Plans Location Map

- Five double bedrooms with en suite bath/shower rooms
- Kitchen/breakfast room & utility room
- Double garage, kennel block and barbecue lodge
- Well maintained grounds with garden and orchard surrounding the property
- NO ONWARD CHAIN

An imposing mid 19th century Manor house in the Gothic Revival style, with high ceilings, large stone mullion windows and impressive fireplaces. The house is located in the hamlet of Chilcote, within easy reach of the City of Wells with gardens and plot extending to 2/3 acre. The house occupies an elevated position with views across farmland particularly to the south and west, with the city of Wells and the Cathedral clearly visible, and as far as the Quantocks, Exmoor and the Bristol Channel on the horizon.