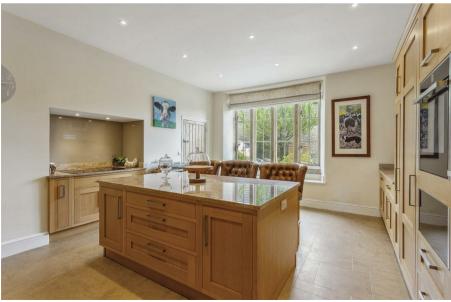

- Five double bedrooms with en suite bath/shower rooms
- Kitchen/breakfast room & utility room
- Double garage, kennel block and barbecue lodge
- Well maintained grounds with garden and orchard surrounding the property
- NO ONWARD CHAIN

Beautifully and elegantly presented, the character and period features have been retained after many improvements over recent years. Chilcote Manor retains much that is original to the property, notably its fish scale roof and cast iron casement windows bearing brass "fist" latches and the combination of these characteristics combine with modern fittings providing a warm, stylish and comfortable family home.