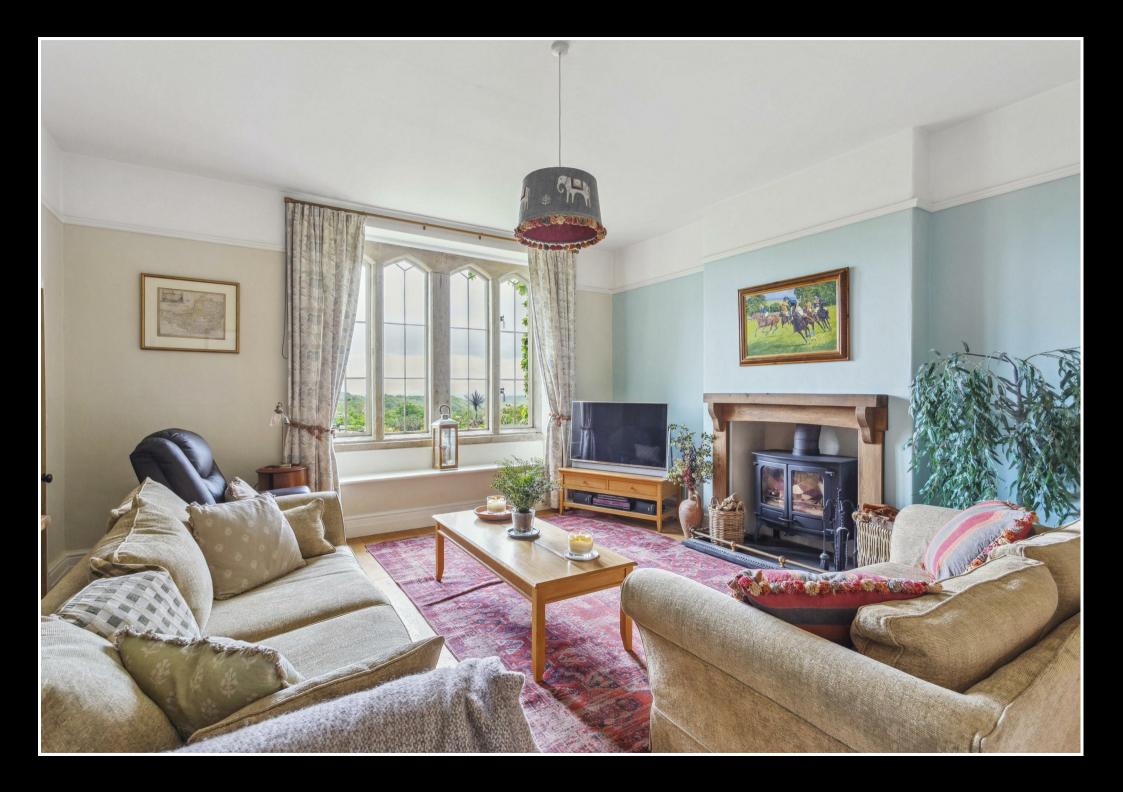

An imposing mid 19th century Manor house in the Gothic Revival style, with high ceilings, large stone mullion windows and impressive fireplaces. The house is located in the hamlet of Chilcote, within easy reach of the City of Wells with gardens and plot extending to 2/3 acre. The house occupies an elevated position with views across farmland particularly to the south and west, with the city of Wells and the Cathedral clearly visible, and as far as the Quantocks, Exmoor and the Bristol Channel on the horizon.

Beautifully and elegantly presented, the character and period features have been retained after many improvements over recent years. Chilcote Manor retains much that is original to the property, notably its fish scale roof and cast iron casement windows bearing brass "fist" latches and the combination of these characteristics combine with modern fittings providing a warm, stylish and comfortable family home.