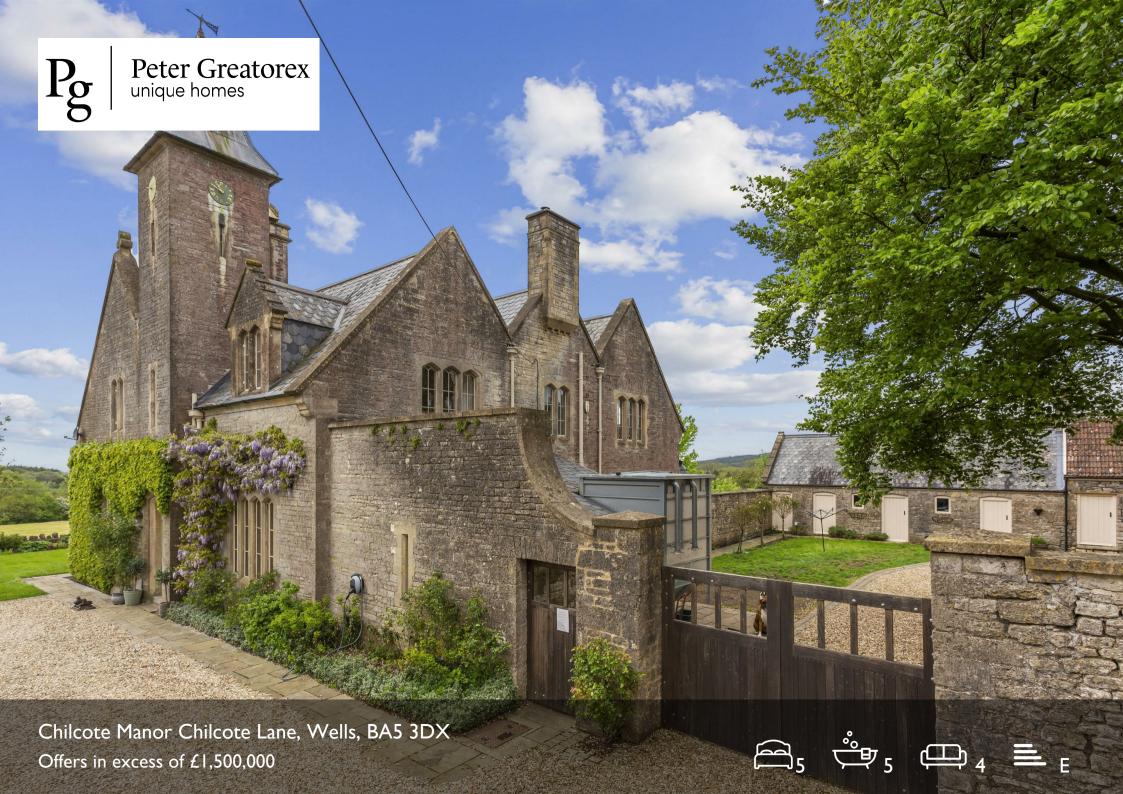

## Chilcote Manor Chilcote Lane

### Wells, BA5 3DX

- A fine mid 19th century country manor house
- 4 reception rooms
- Stone outbuildings
- · Ample driveway parking and security lighting
- Far reaching views towards the City of Wells

- Five double bedrooms with en suite bath/shower rooms
- Kitchen/breakfast room & utility room
- Double garage, kennel block and barbecue lodge
- Well maintained grounds with garden and orchard surrounding the property
- NO ONWARD CHAIN

An imposing mid 19th century Manor house in the Gothic Revival style, with high ceilings, large stone mullion windows and impressive fireplaces. The house is located in the hamlet of Chilcote, within easy reach of the City of Wells with gardens and plot extending to 2/3 acre. The house occupies an elevated position with views across farmland particularly to the south and west, with the city of Wells and the Cathedral clearly visible, and as far as the Quantocks, Exmoor and the Bristol Channel on the horizon.

Beautifully and elegantly presented, the character and period features have been retained after many improvements over recent years. Chilcote Manor retains much that is original to the property, notably its fish scale roof and cast iron casement windows bearing brass "fist" latches and the combination of these characteristics combine with modern fittings providing a warm, stylish and comfortable family home.

The house boasts a distinctive turret with an original weather vane and chiming bell, containing a fully functioning clock by Cornelius Tyte (II) dated 1868.

Outside there is ample parking, an enclosed courtyard, lawned gardens and small orchard. The present owners have also installed a kennel block and barbecue lodge.

### Offers in excess of £1,500,000

Description

Location

**Features** 