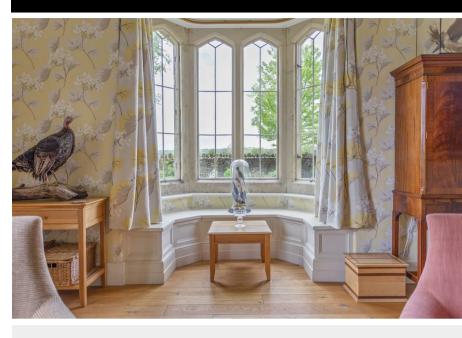

An imposing mid 19th century Manor house in the Gothic Revival style, with high ceilings, large stone mullion windows and impressive fireplaces. The house is located in the hamlet of Chilcote, within easy reach of the City of Wells with gardens and plot extending to 2/3 acre. The house occupies an elevated position with views across farmland particularly to the south and west, with the city of Wells and the Cathedral clearly visible, and as far as the Quantocks, Exmoor and the Bristol Channel on the horizon.

Beautifully and elegantly presented, the character and period features have been retained after many improvements over recent years. Chilcote Manor retains much that is original to the property, notably its fish scale roof and cast iron casement windows bearing brass "fist" latches and the combination of these characteristics combine with modern fittings providing a warm, stylish and comfortable family home.