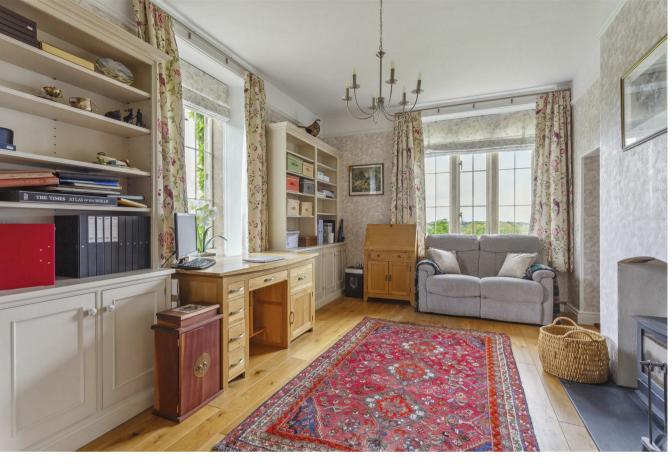

An imposing mid 19th century Manor house in the Gothic Revival style, with high ceilings, large stone mullion windows and impressive fireplaces. The house is located in the hamlet of Chilcote, within easy reach of the City of Wells with gardens and plot extending to 2/3 acre. The house occupies an elevated position with views across farmland particularly to the south and west, with the city of Wells and the Cathedral clearly visible, and as far as the Quantocks, Exmoor and the Bristol Channel on the horizon.

Beautifully and elegantly presented, the character and period features have been retained after many improvements over recent years. Chilcote Manor retains much that is original to the property, notably its fish scale roof and cast iron casement windows bearing brass "fist" latches and the combination of these characteristics combine with modern fittings providing a warm, stylish and comfortable family home.