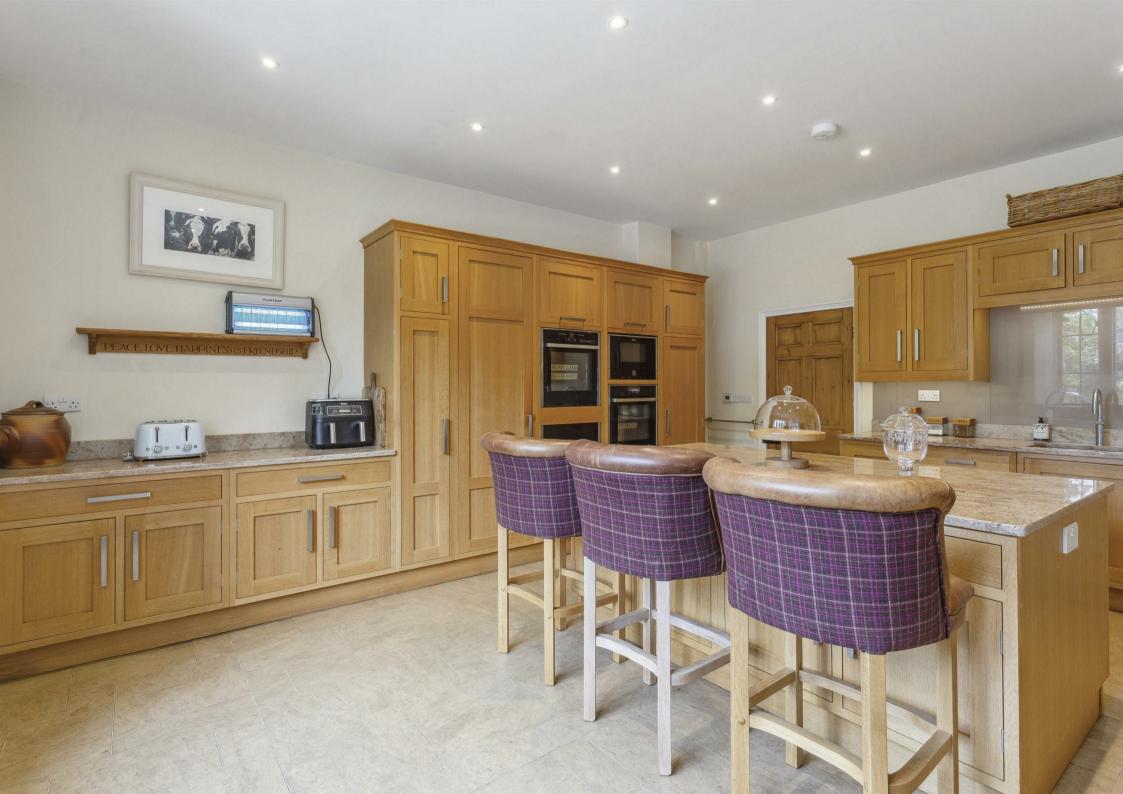

- Five double bedrooms with en suite bath/shower rooms
- Kitchen/breakfast room & utility room
- Double garage, kennel block and barbecue lodge
- Well maintained grounds with garden and orchard surrounding the property
- NO ONWARD CHAIN

Beautifully and elegantly presented, the character and period features have been retained after many improvements over recent years. Chilcote Manor retains much that is original to the property, notably its fish scale roof and cast iron casement windows bearing brass "fist" latches and the combination of these characteristics combine with modern fittings providing a warm, stylish and comfortable family home.