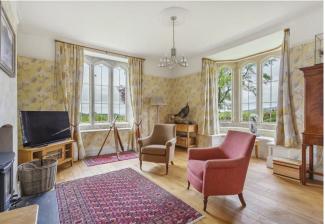

An imposing mid 19th century Manor house in the Gothic Revival style, with high ceilings, large stone mullion windows and impressive fireplaces. The house is located in the hamlet of Chilcote, within easy reach of the City of Wells with gardens and plot extending to 2/3 acre. The house occupies an elevated position with views across farmland particularly to the south and west, with the city of Wells and the Cathedral clearly visible, and as far as the Quantocks, Exmoor and the Bristol Channel on the horizon.

Beautifully and elegantly presented, the character and period features have been retained after many improvements over recent years. Chilcote Manor retains much that is original to the property, notably its fish scale roof and cast iron casement windows bearing brass "fist" latches and the combination of these characteristics combine with modern fittings providing a warm, stylish and comfortable family home.