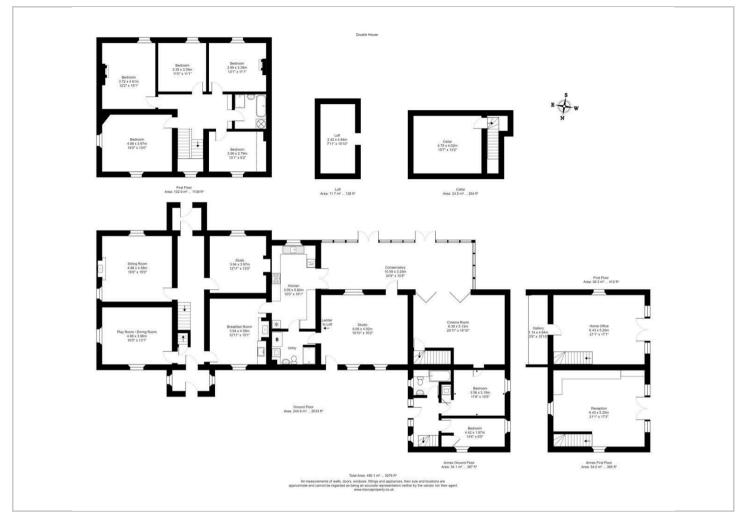

Nestled in the picturesque Hollowbrook Lane of Chew Magna, this stunning detached period house built in 1850 offers a generous living space of 4,951 square feet. Boasting 6 reception rooms and 7 bedrooms, this substantial home provides a well-balanced accommodation perfect for a growing family or those who love to entertain.

Steeped in history, this period property exudes charm with a wealth of original features that add character and warmth to the space. The potential for an annexe and secondary living offers versatility for various living arrangements, making it a truly unique find.