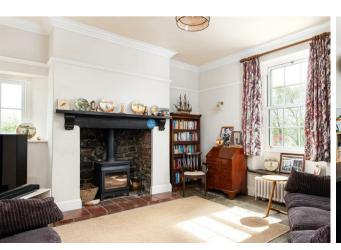

Nestled in the picturesque Hollowbrook Lane of Chew Magna, this stunning detached period house built in 1850 offers a generous living space of 4,951 square feet. Boasting 6 reception rooms and 7 bedrooms, this substantial home provides a well-balanced accommodation perfect for a growing family or those who love to entertain.

Steeped in history, this period property exudes charm with a wealth of original features that add character and warmth to the space. The potential for an annexe and secondary living offers versatility for various living arrangements, making it a truly unique find.