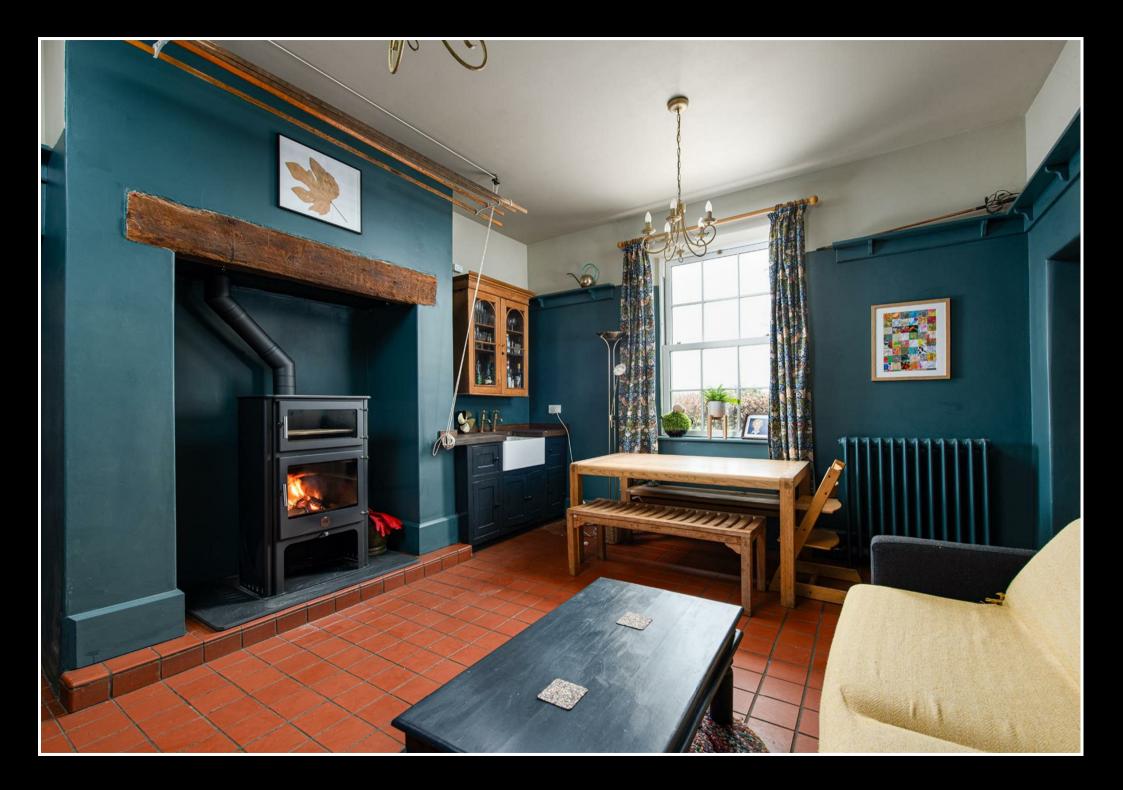

Nestled in the picturesque Hollowbrook Lane of Chew Magna, this stunning detached period house built in 1850 offers a generous living space of 4,951 square feet. Boasting 6 reception rooms and 7 bedrooms, this substantial home provides a well-balanced accommodation perfect for a growing family or those who love to entertain.

Steeped in history, this period property exudes charm with a wealth of original features that add character and warmth to the space. The potential for an annexe and secondary living offers versatility for various living arrangements, making it a truly unique find.