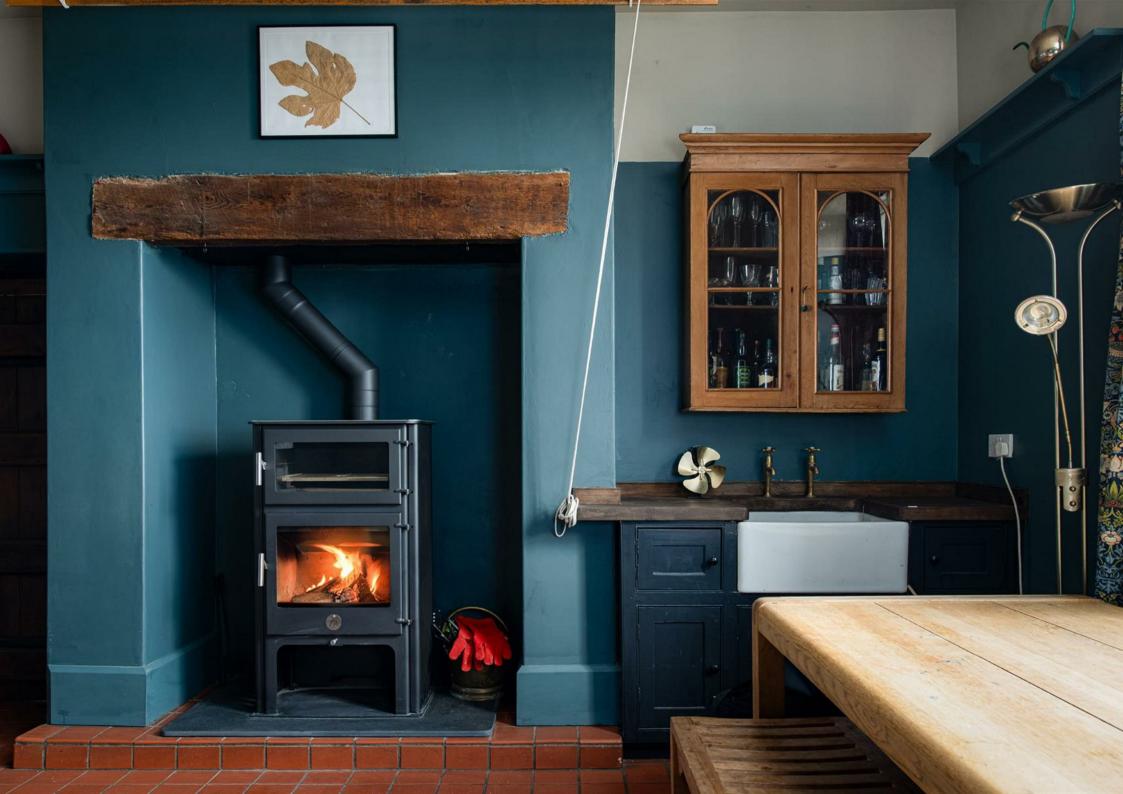

### Chew Magna, BS40 8TH

- A spacious 5 bedroom Victorian Farmhouse in the heart of the Chew Valley Within easy reach of the villages of Chew Magna and Bishop Sutton
- · Additional 2 bedroom flexible accommodation suitable for multigenerational living or guest quarters
- Kitchen with new Dual Fuel Range cooker and separate utility room
- · 35ft Conservatory
- Mature south facing private garden with 2 timber sheds and wood storage