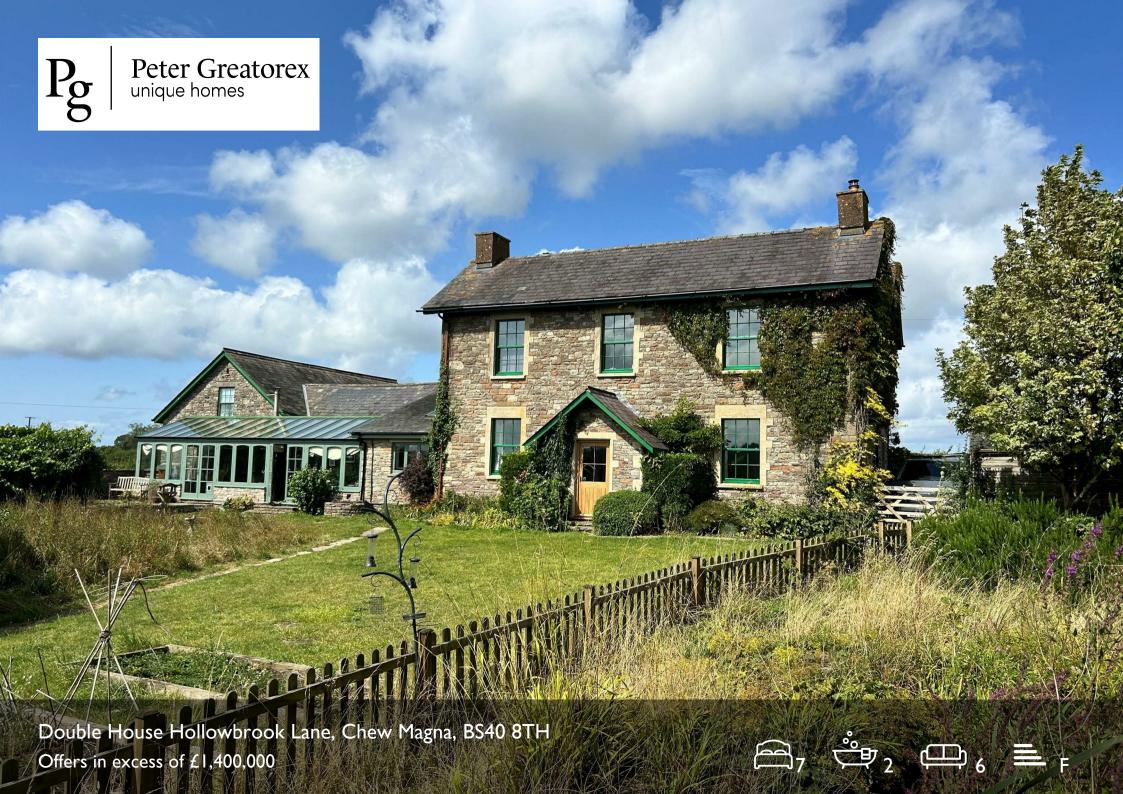

# Double House Hollowbrook Lane

### Chew Magna, BS40 8TH

- A spacious 5 bedroom Victorian Farmhouse in the heart of the Chew Valley Within easy reach of the villages of Chew Magna and Bishop Sutton
- · Additional 2 bedroom flexible accommodation suitable for multigenerational living or guest quarters
- Kitchen with new Dual Fuel Range cooker and separate utility room
- · 35ft Conservatory
- Mature south facing private garden with 2 timber sheds and wood storage

- Quiet rural location with spectacular views in all directions including across Chew Valley Lake
- · Flexible accommodation including a double-height studio, den, cinema room and fantastic home offices with lake views
- 3 bath/shower rooms
- Ample parking for at least 10 vehicles & 2 electric vehicle charger points and space for the building of a timber garage if so required

Nestled in the picturesque Hollowbrook Lane of Chew Magna, this stunning detached period house built in 1850 offers a generous living space of 4,951 square feet. Boasting 6 reception rooms and 7 bedrooms, this substantial home provides a well-balanced accommodation perfect for a growing family or those who love to entertain.

Situated in a highly desirable area near Chew Magna, the property enjoys a beautiful countryside setting with breathtaking views of Chew Valley Lake. Imagine waking up to the tranquil surroundings and picturesque views every day!

## Offers in excess of £1,400,000