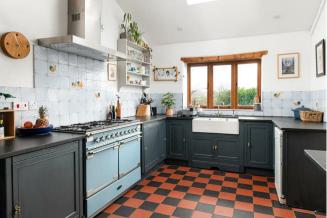

### Chew Magna, BS40 8TH

- A spacious 5 bedroom Victorian Farmhouse in the heart of the Chew Valley Within easy reach of the villages of Chew Magna and Bishop Sutton
- · Additional 2 bedroom flexible accommodation suitable for multigenerational living or guest quarters
- Kitchen with new Dual Fuel Range cooker and separate utility room
- · 35ft Conservatory
- Mature south facing private garden with 2 timber sheds and wood storage

Nestled in the picturesque Hollowbrook Lane of Chew Magna, this stunning detached period house built in 1850 offers a generous living space of 4,951 square feet. Boasting 6 reception rooms and 7 bedrooms, this substantial home provides a well-balanced accommodation perfect for a growing family or those who love to entertain.