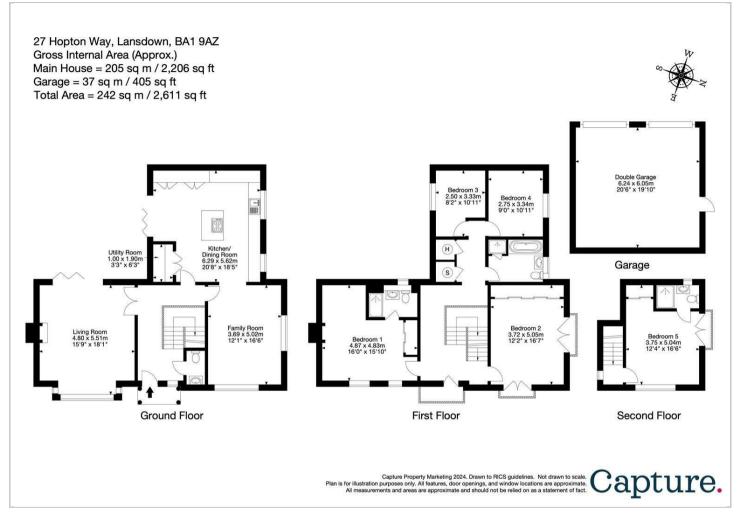

## 27 Hopton Way

Lansdown, BAI 9AZ

A wonderfully bright and spacious contemporary styled family home situated in Lansdown in an elevated position on the northern side of the City of Bath, designed with high specification materials and a sleek finish. This 3 storey family home has 5 bedrooms, two reception rooms, a stunning kitchen/family room, family bathroom, a double garage and driveway parking. To the rear is a pretty and low maintenance south-facing garden with a paved terrace, The house boasts generous storage space throughout.