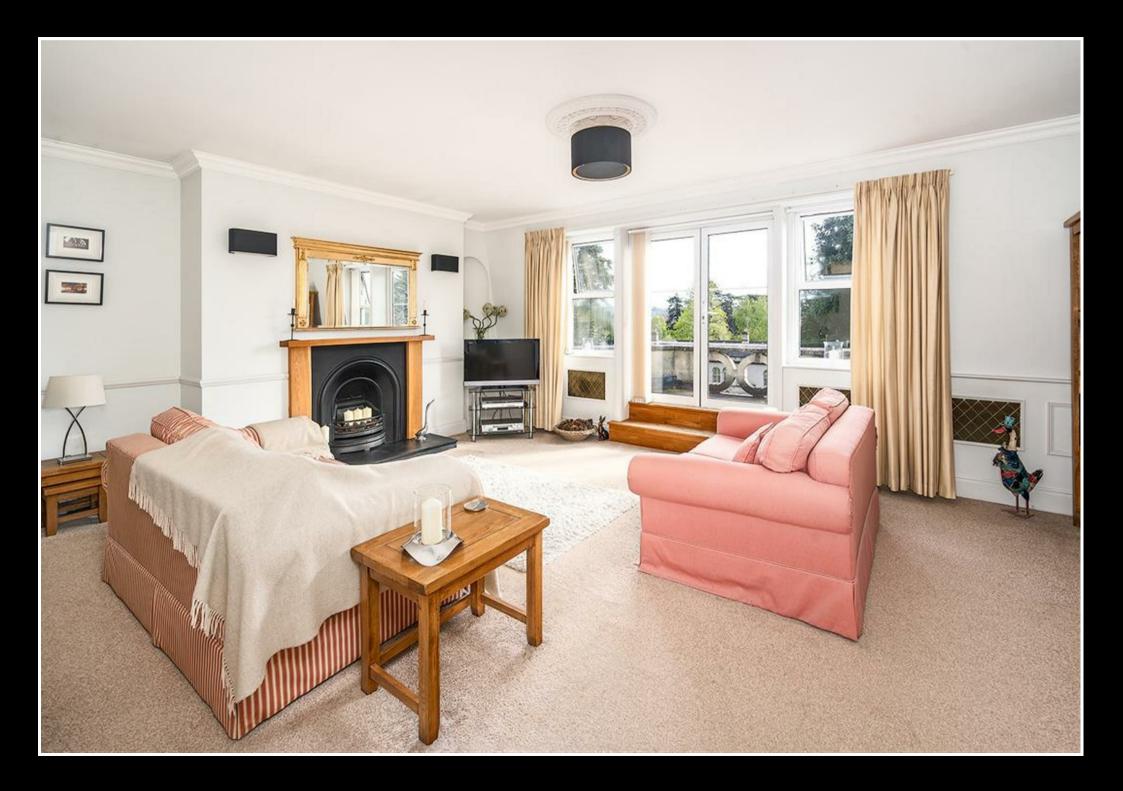

Elegantly appointed, the accommodation features a generous reception hall, a drawing room complemented by a balcony, and a spacious kitchen/dining area ideal for hosting gatherings. Additionally, the residence encompasses two double bedrooms, one of which includes an en suite, alongside a supplementary bathroom. Noteworthy is the abundance of storage, including an assortment of built-in cupboards and wardrobes.