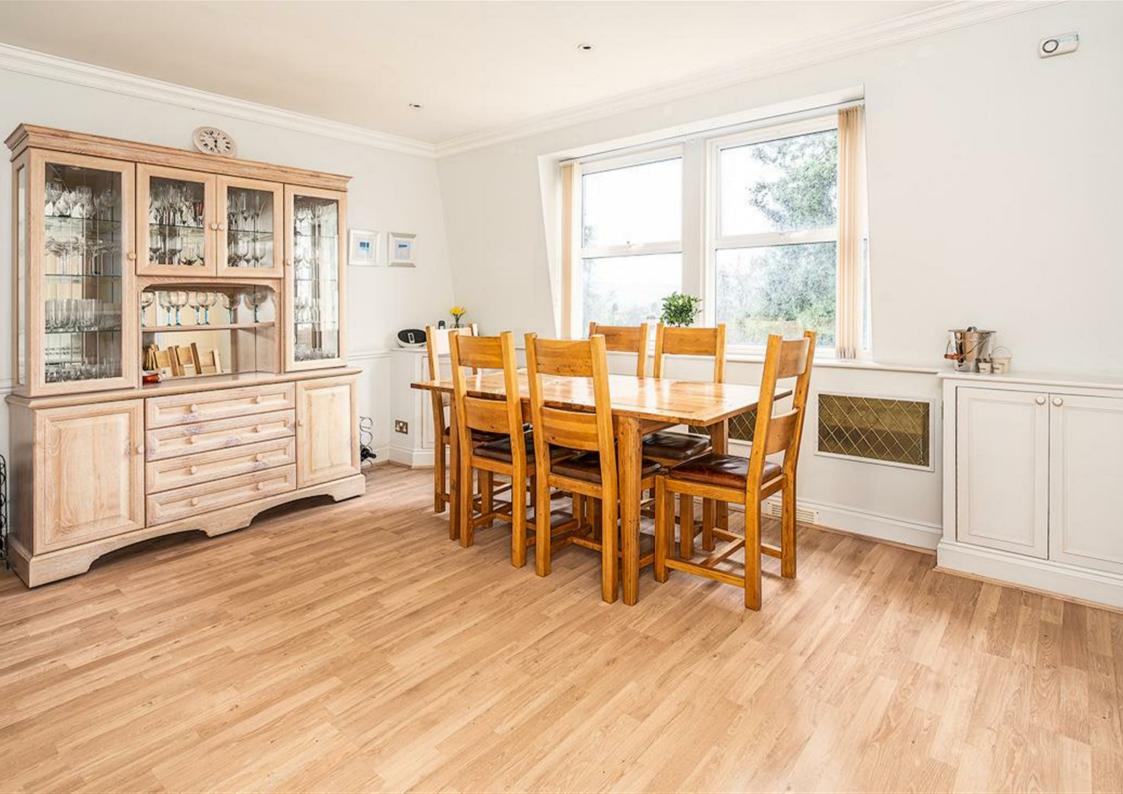

Elegantly appointed, the accommodation features a generous reception hall, a drawing room complemented by a balcony, and a spacious kitchen/dining area ideal for hosting gatherings. Additionally, the residence encompasses two double bedrooms, one of which includes an en suite, alongside a supplementary bathroom. Noteworthy is the abundance of storage, including an assortment of built-in cupboards and wardrobes.