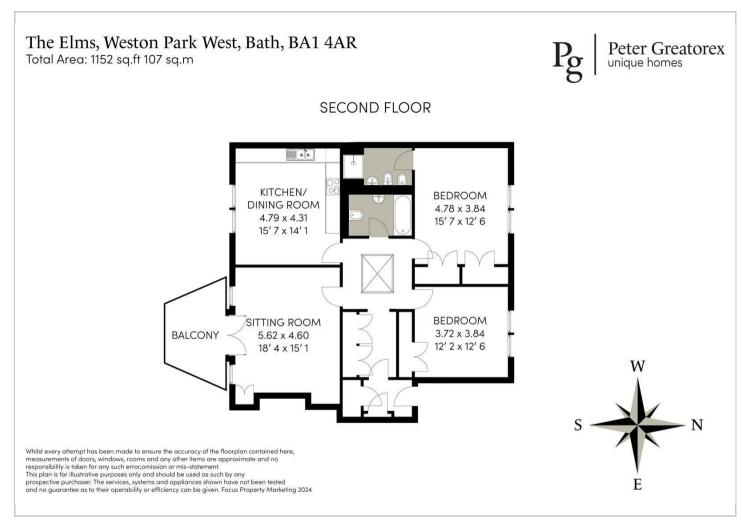

ed by a balcony, and a spacious kitchen/dining area ideal for hosting gatherings. Additionally, the residence encompasses two double bedrooms, one of which includes an en suite, alongside a supplementary bathroom. Noteworthy is the abundance of storage, including an assortment of built-in cupboards and wardrobes.

Set amidst impeccably maintained communal gardens, predominantly laid to lawn, The Elms also provides an allocated parking space, visitor parking, and picturesque vistas of the surrounding environs. Accessible via a communal entrance hall, with stairs ascending to the second floor, this residence epitomises both sophistication and comfort.





## Offers in excess of £575,000



Description

The Garden

Outside

Further information



## Directions





Floor Plans Location Map



# WESTON UPPER WESTON Royal United Hospital Weston Rd 4437 LOWER WESTON Map data @2024

### **Energy Performance Graph**



#### Viewing

Please contact our Bath Office on 01225 904999

if you wish to arrange a viewing appointment for this property or require further information.

The particulars are set out as a general outline only for the guidance of intended purchasers or lessees, and do not constitute, any part of a contract. Nothing in these particulars shall be deemed to be a statement that the property is in good structural condition or otherwise nor that any of the services, appliances, equipment or facilities are in good working order. Purchasers should satisfy themselves of this prior to purchasing.

4 Queen Street, Bath, BAI IHE

Tel: 01225 904999 Email: sales@petergreatorex.