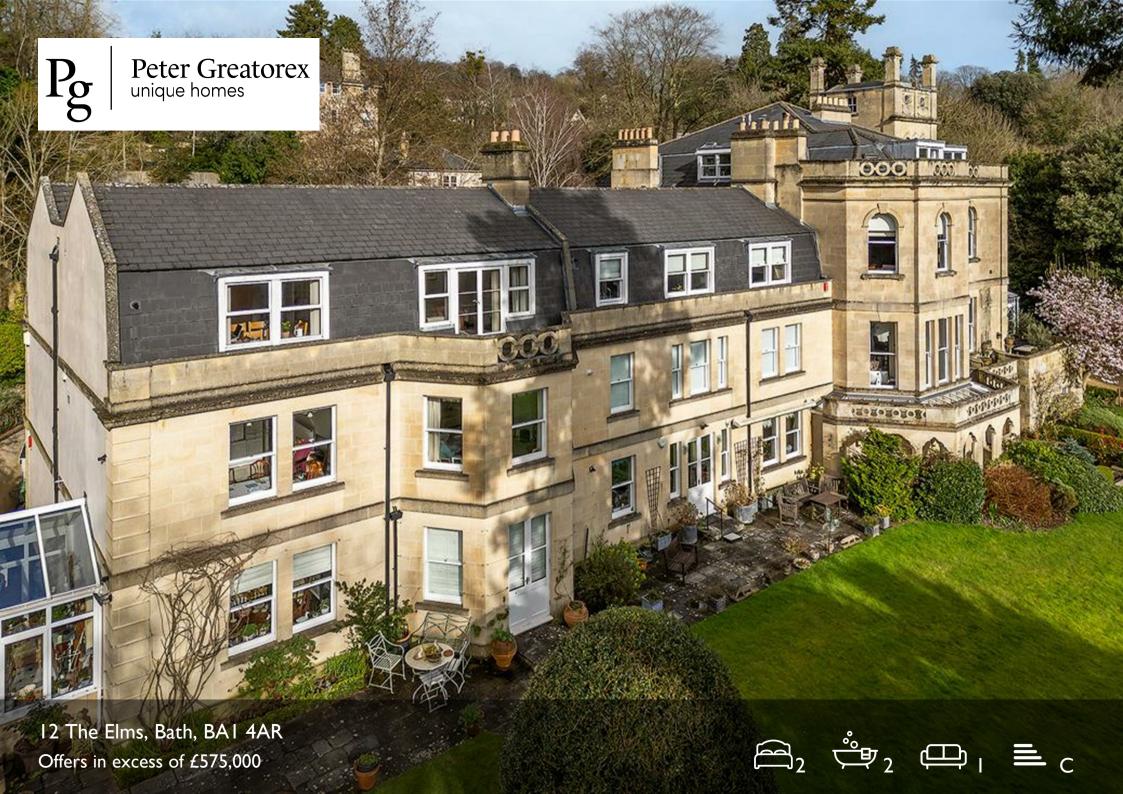

## 12 The Elms

#### Bath, BAI 4AR

- Top floor apartment within a country house setting
- An abundance of natural light throughout
- Two double bedrooms, one featuring an en suite
- Fully equipped kitchen/dining room
- · Landscaped gardens, allocated parking and guest parking

- · Prestigious location on the outskirts of Bath
- Thoughtfully designed featuring well-proportioned rooms for optimal functionality
- Additional bathroom
- · Drawing room enhanced by south-facing balcony
- EPC rating C

## Offers in excess of £575,000

Description

The Garden

Outside

Further information