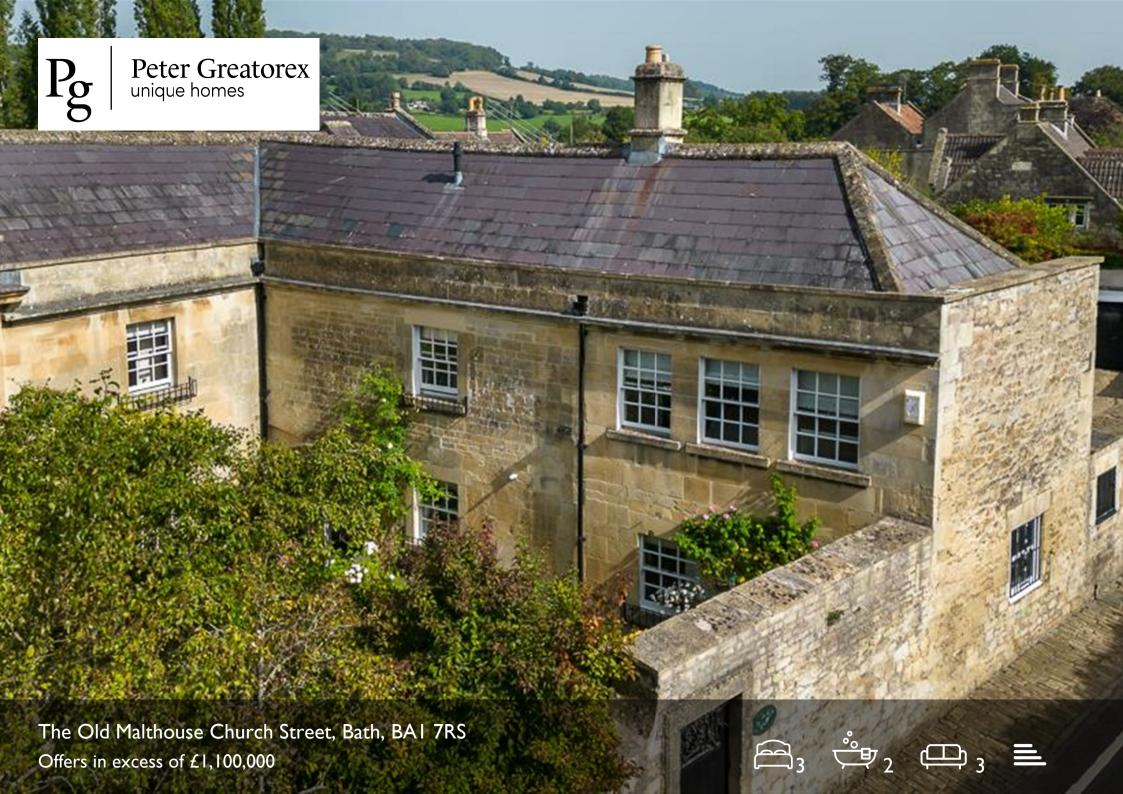

# The Old Malthouse Church Street

## Bath, BAI 7RS

- Grade II Listed semi-detached period home
- Hall, drawing room, sitting room, study, morning room
- 3 double bedrooms, one en suite
- · Family shower room
- · Peaceful position in village location

- Spacious and bright accommodation
- · Kitchen, sunroom and separate utilty
- Cloakroom, WC
- Pretty walled courtyard gardens
- Single garage

An attractive 3 bedroom house with courtyard gardens situated in the sought after village of Bathford on the edge of the UNESCO World Heritage City of Bath. Designed by renowned Georgian architect John Wood and with later additions, this individual mellow Bath stone property has much charm, and the many windows allow in lots of natural light throughout. A wealth of period features is evident including Georgian paned sash window and fireplaces. On the ground floor, the accommodation includes a beautifully appointed triple aspect drawing room, sitting room, study, morning room, kitchen, sunroom /utility room. Upstairs are three good sized double bedrooms, one with en suite bathroom and a contemporary styled shower room. The house benefits from 3 private walled, courtyard gardens, off-street parking, and a single garage. Viewings from 16th March 2024.

# Offers in excess of £1,100,000

Description

Directions

Floor Plans Location Map

**Energy Performance Graph** 