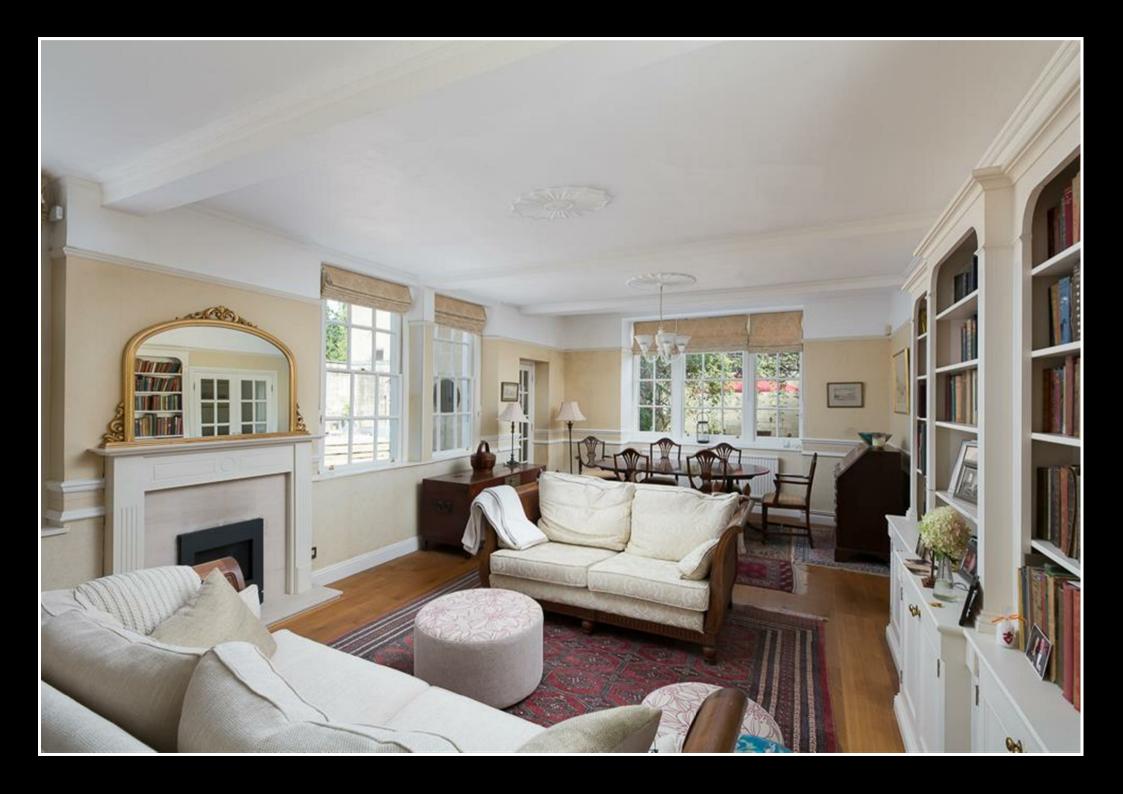

- Spacious and bright accommodation
- · Kitchen, sunroom and separate utilty
- Cloakroom, WC
- Pretty walled courtyard gardens
- Single garage

An attractive 3 bedroom house with courtyard gardens situated in the sought after village of Bathford on the edge of the UNESCO World Heritage City of Bath. Designed by renowned Georgian architect John Wood and with later additions, this individual mellow Bath stone property has much charm, and the many windows allow in lots of natural light throughout. A wealth of period features is evident including Georgian paned sash window and fireplaces. On the ground floor, the accommodation includes a beautifully appointed triple aspect drawing room, sitting room, study, morning room, kitchen, sunroom /utility room. Upstairs are three good sized double bedrooms, one with en suite bathroom and a contemporary styled shower room. The house benefits from 3 private walled, courtyard gardens, off-street parking, and a single garage. Viewings from 16th March 2024.