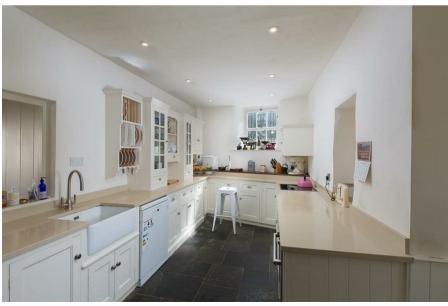

- Spacious and bright accommodation
- · Kitchen, sunroom and separate utilty
- Cloakroom, WC
- Pretty walled courtyard gardens
- Single garage

An attractive 3 bedroom house with courtyard gardens situated in the sought after village of Bathford on the edge of the UNESCO World Heritage City of Bath. Designed by renowned Georgian architect John Wood and with later additions, this individual mellow Bath stone property has much charm, and the many windows allow in lots of natural light throughout. A wealth of period features is evident including Georgian paned sash window and fireplaces. On the ground floor, the accommodation includes a beautifully appointed triple aspect drawing room, sitting room, study, morning room, kitchen, sunroom /utility room. Upstairs are three good sized double bedrooms, one with en suite bathroom and a contemporary styled shower room. The house benefits from 3 private walled, courtyard gardens, off-street parking, and a single garage. Viewings from 16th March 2024.