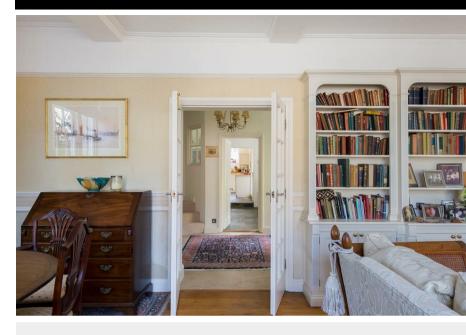

- Spacious and bright accommodation
- · Kitchen, sunroom and separate utilty
- Cloakroom, WC
- Pretty walled courtyard gardens
- Single garage

An attractive 3 bedroom house with courtyard gardens situated in the sought after village of Bathford on the edge of the UNESCO World Heritage City of Bath. Designed by renowned Georgian architect John Wood and with later additions, this individual mellow Bath stone property has much charm, and the many windows allow in lots of natural light throughout. A wealth of period features is evident including Georgian paned sash window and fireplaces. On the ground floor, the accommodation includes a beautifully appointed triple aspect drawing room, sitting room, study, morning room, kitchen, sunroom /utility room. Upstairs are three good sized double bedrooms, one with en suite bathroom and a contemporary styled shower room. The house benefits from 3 private walled, courtyard gardens, off-street parking, and a single garage. Viewings from 16th March 2024.