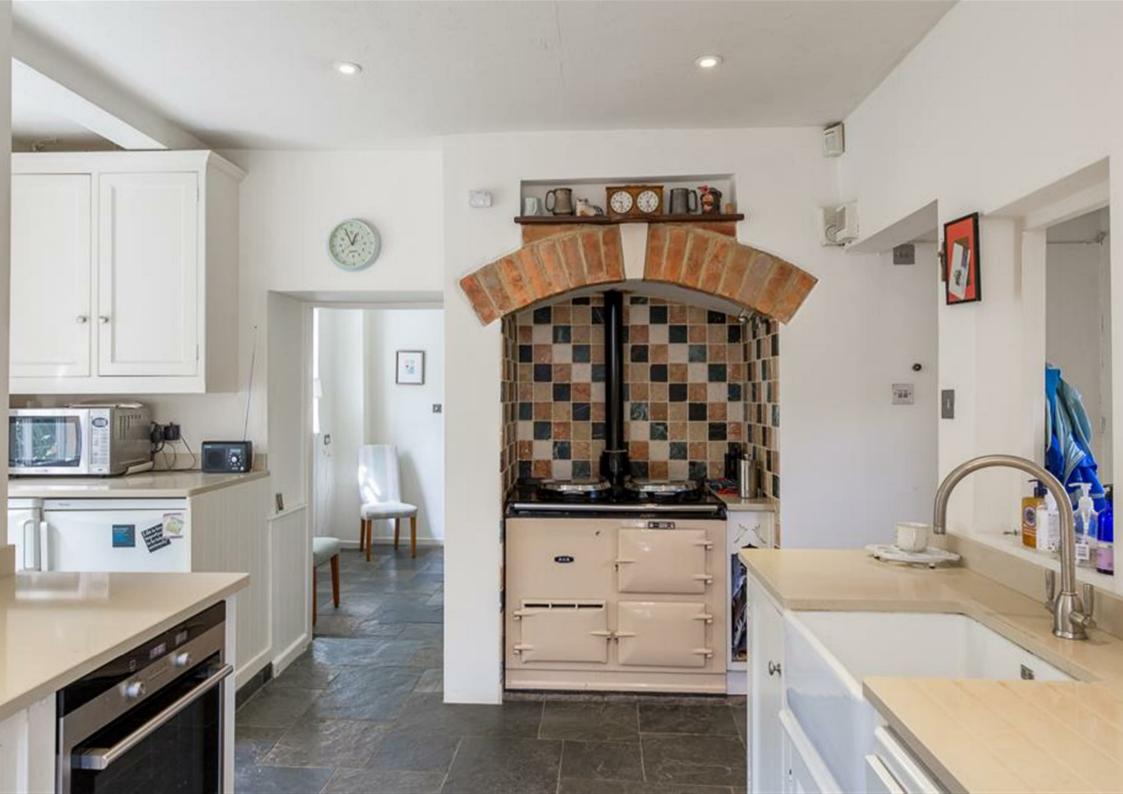

- Spacious and bright accommodation
- · Kitchen, sunroom and separate utilty
- Cloakroom, WC
- Pretty walled courtyard gardens
- Single garage

An attractive 3 bedroom house with courtyard gardens situated in the sought after village of Bathford on the edge of the UNESCO World Heritage City of Bath. Designed by renowned Georgian architect John Wood and with later additions, this individual mellow Bath stone property has much charm, and the many windows allow in lots of natural light throughout. A wealth of period features is evident including Georgian paned sash window and fireplaces. On the ground floor, the accommodation includes a beautifully appointed triple aspect drawing room, sitting room, study, morning room, kitchen, sunroom /utility room. Upstairs are three good sized double bedrooms, one with en suite bathroom and a contemporary styled shower room. The house benefits from 3 private walled, courtyard gardens, off-street parking, and a single garage. Viewings from 16th March 2024.