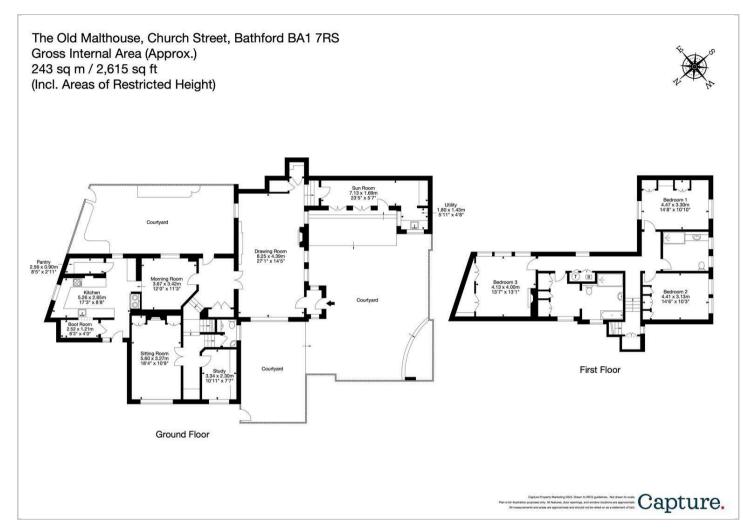

- Spacious and bright accommodation
- · Kitchen, sunroom and separate utilty
- Cloakroom, WC
- Pretty walled courtyard gardens
- Single garage

An attractive 3 bedroom house with courtyard gardens situated in the sought after village of Bathford on the edge of the UNESCO World Heritage City of Bath. Designed by renowned Georgian architect John Wood and with later additions, this individual mellow Bath stone property has much charm, and the many windows allow in lots of natural light throughout. A wealth of period features is evident including Georgian paned sash window and fireplaces. On the ground floor, the accommodation includes a beautifully appointed triple aspect drawing room, sitting room, study, morning room, kitchen, sunroom /utility room. Upstairs are three good sized double bedrooms, one with en suite bathroom and a contemporary styled shower room. The house benefits from 3 private walled, courtyard gardens, off-street parking, and a single garage. Viewings from 16th March 2024.