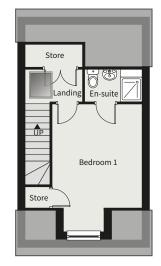

## THE ASHCROFT

Four bedroom detached Plots: 28, 56, 59, 60, 61, 72 & 78

#### **Ground Floor**

| Living Room    | 6.00m  | X | 3.03m (max)  |
|----------------|--------|---|--------------|
|                | 19' 7" | X | 9' 9" (max)  |
| Kitchen/Dining | 5.55m  | X | 3.52m (max)  |
| Room           | 18' 2" | X | 11' 5" (max) |
| First Floor    |        |   |              |
| Bedroom 1      | 3.18m  | X | 3.09m (max)  |
|                | 10' 4" | X | 10' 1" (max) |
| Bedroom 2      | 3.31m  | X | 2.64m (max)  |
|                | 10' 9" | X | 8' 7" (max)  |
| Bedroom 3      | 3.57m  | X | 2.40m (max)  |
|                | 11' 7" | X | 7' 9" (max)  |
| Bedroom 4      | 3.10m  | X | 2.17m (max)  |
|                | 10' 1" | X | 7' 1" (max)  |
| Bathroom       | 2.33m  | X | 2.07m (max)  |
|                | 7' 6"  | X | 6' 8" (max)  |

#### Electrics not shown on floorplans. Please refer to Sales Advisor for details of your selected plot.