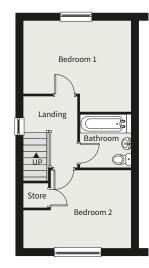

## THE TOMLIN

Two bedroom semi-detached and terraced Plots: 68, 70, 71, 125, 126, 145 & 146

#### **Ground Floor**

| Living Room            | 4.51m<br>14' 8" | X<br>X | 3.22m (max)<br>10' 6" (max) |
|------------------------|-----------------|--------|-----------------------------|
| Kitchen/Dining<br>Room | 4.13m<br>13' 5" | X<br>X | 3.05m (max)<br>10' 0" (max) |
| First Floor            |                 |        |                             |
| Bedroom 1              | 4.13m<br>13' 5" | X      | 3.48m (max)<br>11' 4" (max) |
| Bedroom 2              | 4.13m<br>13' 5" | X      | 3.05m (max)<br>10' 0" (max) |
| Bathroom               | 1.95m<br>6' 4"  | X      | 1.97m (max)<br>6' 5" (max)  |

Computer generated image.

Computer generated image.