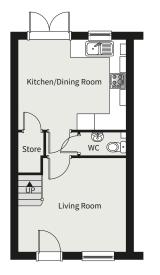

## THE WARNER

Two bedroom semi-detached Plots: 105 & 106

#### **Ground Floor**

| Living Room    | 3.83m  | X | 3.62m (max)  |
|----------------|--------|---|--------------|
|                | 12' 6" | X | 11' 9" (max) |
| Kitchen/Dining | 4.13m  | X | 3.47m (max)  |
| Room           | 13' 5" | X | 11' 4" (max) |
| First Floor    |        |   |              |
| Bedroom 1      | 4.13m  | X | 3.19m (max)  |
|                | 13' 5" | X | 10' 5" (max) |
| Bedroom 2      | 4.13m  | X | 2.73m (max)  |
|                | 13' 5" | X | 9' 0" (max)  |
| Bathroom       | 2.08m  | X | 1.97m (max)  |
|                | 6' 8"  | X | 6' 5" (max)  |
|                |        |   |              |