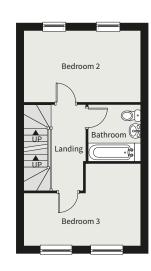

## THE CONWAY

Three bedroom semi-detached Plots: 86, 95, 98 & 176

#### **Ground Floor**

| Living Room    | 5.03m  | X | 3.25m (max)  |
|----------------|--------|---|--------------|
|                | 16' 5" | X | 10' 7" (max) |
| Kitchen/Dining | 4.81m  | X | 2.84m (max)  |
| Room           | 15' 8" | X | 9' 3" (max)  |
| First Floor    |        |   |              |
| Bedroom 1      | 2.83m  | X | 2.76m (max)  |
|                | 9' 3"  | X | 9' 0" (max)  |
| Bedroom 2      | 2.90m  | X | 2.83m (max)  |
|                | 9' 5"  | X | 9' 3" (max)  |
| Bedroom 3      | 3.23m  | X | 2.15m (max)  |
|                | 10' 6" | X | 7' 1" (max)  |
| Bathroom       | 2.15m  | X | 1.77m (max)  |
|                | 7' 1"  | X | 5' 8" (max)  |

### Electrics not shown on floorplans. Please refer to Sales Advisor for details of your selected plot.