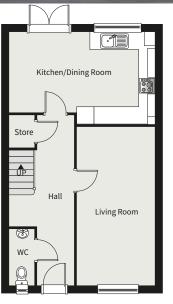

## THE WARNER

Two bedroom semi-detached Plots: 105 & 106

#### **Ground Floor**

| Living Room    | 3.83m  | X | 3.62m (max)  |
|----------------|--------|---|--------------|
|                | 12' 6" | X | 11' 9" (max) |
| Kitchen/Dining | 4.13m  | X | 3.47m (max)  |
| Room           | 13' 5" | X | 11' 4" (max) |
| First Floor    |        |   |              |
| Bedroom 1      | 4.13m  | X | 3.19m (max)  |
|                | 13' 5" | X | 10' 5" (max) |
| Bedroom 2      | 4.13m  | X | 2.73m (max)  |
|                | 13' 5" | X | 9' 0" (max)  |
| Bathroom       | 2.08m  | X | 1.97m (max)  |
|                | 6' 8"  | X | 6' 5" (max)  |
|                |        |   |              |

## Electrics not shown on floorplans. Please refer to Sales Advisor for details of your selected plot.