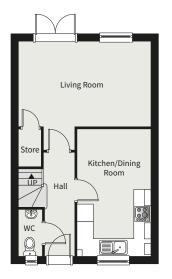

## THE WARNER

Two bedroom semi-detached Plots: 105 & 106

#### **Ground Floor**

| Living Room    | 3.83m  | X | 3.62m (max)  |
|----------------|--------|---|--------------|
|                | 12' 6" | X | 11' 9" (max) |
| Kitchen/Dining | 4.13m  | X | 3.47m (max)  |
| Room           | 13' 5" | X | 11' 4" (max) |
| First Floor    |        |   |              |
| Bedroom 1      | 4.13m  | X | 3.19m (max)  |
|                | 13' 5" | X | 10' 5" (max) |
| Bedroom 2      | 4.13m  | X | 2.73m (max)  |
|                | 13' 5" | X | 9' 0" (max)  |
| Bathroom       | 2.08m  | X | 1.97m (max)  |
|                | 6' 8"  | X | 6' 5" (max)  |
|                |        |   |              |

## Electrics not shown on floorplans. Please refer to Sales Advisor for details of your selected plot.