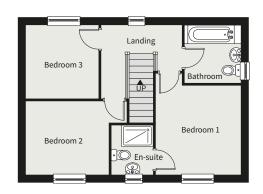

#### **Ground Floor**

| Living Room    | 3.83m  | X | 3.62m (max)  |
|----------------|--------|---|--------------|
|                | 12' 6" | X | 11' 9" (max) |
| Kitchen/Dining | 4.13m  | X | 3.47m (max)  |
| Room           | 13' 5" | X | 11' 4" (max) |
| First Floor    |        |   |              |
| Bedroom 1      | 4.13m  | X | 3.19m (max)  |
|                | 13' 5" | X | 10' 5" (max) |
| Bedroom 2      | 4.13m  | X | 2.73m (max)  |
|                | 13' 5" | X | 9' 0" (max)  |
| Bathroom       | 2.08m  | X | 1.97m (max)  |
|                | 6' 8"  | X | 6' 5" (max)  |
|                |        |   |              |