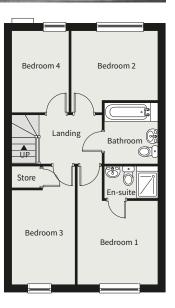

## THE SINCLAIR

Three bedroom detached & semi-detached Plots: 85, 87 & 180

#### **Ground Floor**

| Living Room            | 5.64m<br>18' 5" | X      | 3.22m (max)<br>10' 6" (max)           |
|------------------------|-----------------|--------|---------------------------------------|
| Kitchen/Dining<br>Room | 5.64m<br>18' 5" | X      | 3.85m (max)<br>12' 6" (max)           |
| First Floor            |                 |        |                                       |
| Bedroom 1              | 3.39m<br>11' 1" | X<br>X | 3.22m (max)<br>10' 6" (max)           |
| Bedroom 2              | 3.17m<br>10' 4" | X      | 2.77m (max)<br>9' 1" (max)            |
| Bedroom 3              | 2.81m<br>9' 2"  | X<br>X | 2.79m (max)<br>9' 2" (max)            |
| Bathroom               | 2.19m<br>7' 2"  | X<br>X | 2.13m (max)<br>7' 0" (max)            |
| ·                      |                 |        | · · · · · · · · · · · · · · · · · · · |

#### Electrics not shown on floorplans. Please refer to Sales Advisor for details of your selected plot.

Computer generated image.