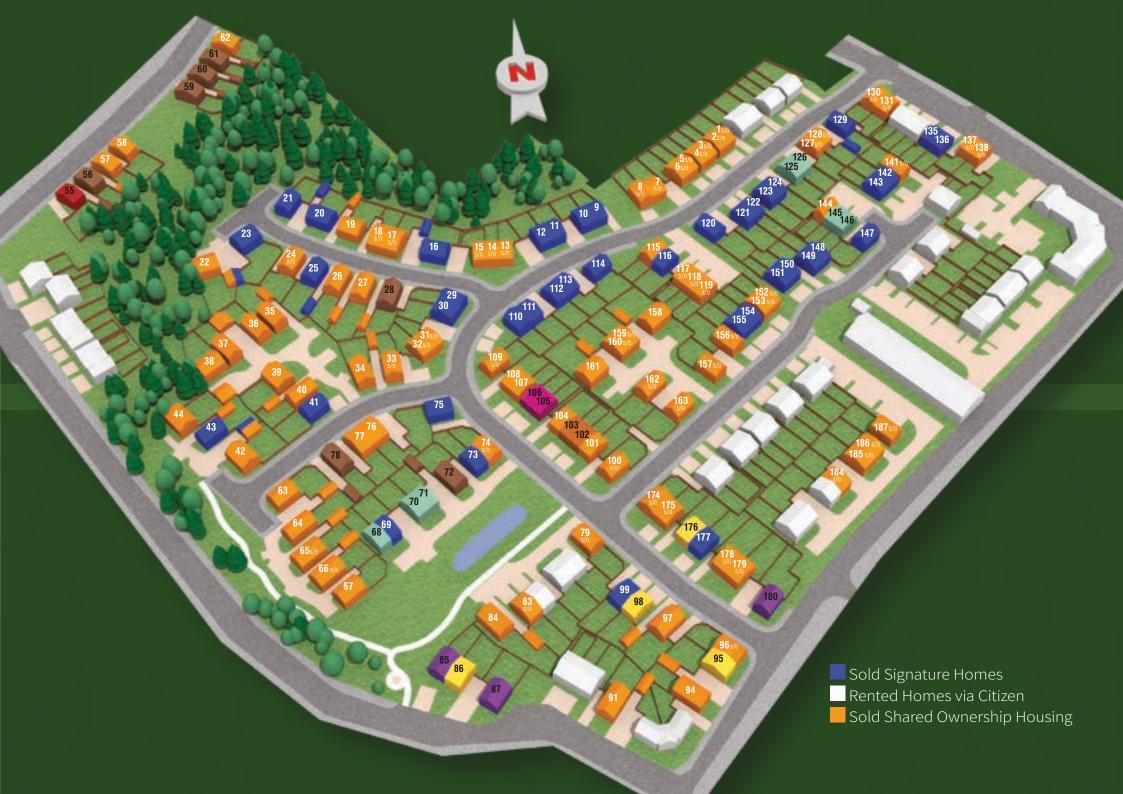

# THE DEVELOPMENT

# SIGNATURE HOMES

THE WARNER

Two bedroom semi-detached Plots: 105 & 106

THE TOMLIN

Two bedroom semi-detached and terraced Plots: 68, 70, 71, 125, 126, 145 & 146

THE CONWAY

Three bedroom semi-detached Plots: 86, 95, 98 & 176

THE SINCLAIR

Three bedroom detached & semi-detached Plots: 85, 87 & 180

THE REDFERN

Three bedroom detached Plot: 55

THE ALLISTER

Three bedroom terraced & semi-detached Plots: 102 & 103

■ THE ASHCROFT

Four bedroom detached & semi-detached Plots: 28, 56, 59, 60, 61, 72 & 78