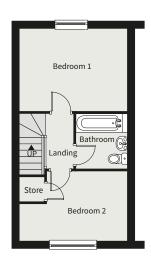

## THE WARNER

Two bedroom semi-detached Plots: 105 & 106

#### **Ground Floor**

| Living Room    | 3.83m  | X | 3.62m (max)  |
|----------------|--------|---|--------------|
|                | 12' 6" | X | 11' 9" (max) |
| Kitchen/Dining | 4.13m  | X | 3.47m (max)  |
| Room           | 13' 5" | X | 11' 4" (max) |
| First Floor    |        |   |              |
| Bedroom 1      | 4.13m  | X | 3.19m (max)  |
|                | 13' 5" | X | 10' 5" (max) |
| Bedroom 2      | 4.13m  | X | 2.73m (max)  |
|                | 13' 5" | X | 9' 0" (max)  |
| Bathroom       | 2.08m  | X | 1.97m (max)  |
|                | 6' 8"  | X | 6' 5" (max)  |
|                |        |   |              |