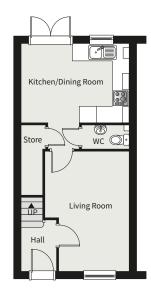

## THE TOMLIN

Two bedroom semi-detached and terraced Plots: 68, 70, 71, 125, 126, 145 & 146

#### **Ground Floor**

| Living Room            | 4.51m<br>14' 8" | X<br>X | 3.22m (max)<br>10' 6" (max) |
|------------------------|-----------------|--------|-----------------------------|
| Kitchen/Dining<br>Room | 4.13m<br>13' 5" | X<br>X | 3.05m (max)<br>10' 0" (max) |
| First Floor            |                 |        |                             |
| Bedroom 1              | 4.13m<br>13' 5" | X      | 3.48m (max)<br>11' 4" (max) |
| Bedroom 2              | 4.13m<br>13' 5" | X      | 3.05m (max)<br>10' 0" (max) |
| Bathroom               | 1.95m<br>6' 4"  | X      | 1.97m (max)<br>6' 5" (max)  |