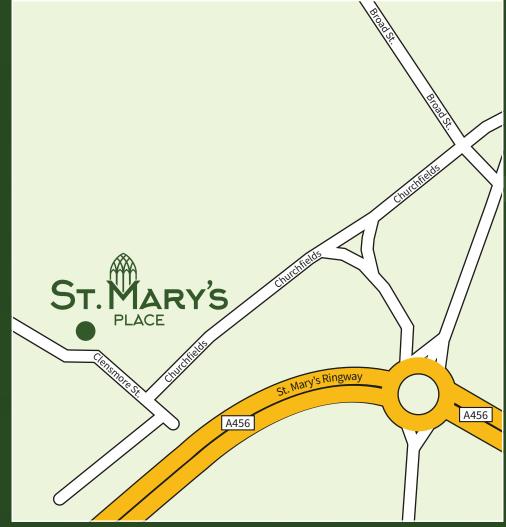

# WELCOME TO ST. MARY'S PLACE

**KIDDERMINSTER** 

St. Mary's Place is an exclusive development of 2, 3 and 4 bedroom homes near the heart of Kidderminster town centre. The site is conveniently located close to local amenities and schools, with a varied choice of shops located within Crossley Retail park.

An ideal location for commuters, with easy access to the M5, M42 and various A roads leading to Bromsgrove, Stourbridge, Bridgnorth, to name just a few. The site is also close to local bus routes and Kidderminster train station.

# ITS ALL IN THE LOCATION...