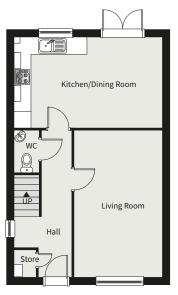

## THE WARNER

Two bedroom semi-detached Plots: 105 & 106

#### **Ground Floor**

| Living Room    | 3.83m  | X | 3.62m (max)  |
|----------------|--------|---|--------------|
|                | 12' 6" | X | 11' 9" (max) |
| Kitchen/Dining | 4.13m  | X | 3.47m (max)  |
| Room           | 13' 5" | X | 11' 4" (max) |
| First Floor    |        |   |              |
| Bedroom 1      | 4.13m  | X | 3.19m (max)  |
|                | 13' 5" | X | 10' 5" (max) |
| Bedroom 2      | 4.13m  | X | 2.73m (max)  |
|                | 13' 5" | X | 9' 0" (max)  |
| Bathroom       | 2.08m  | X | 1.97m (max)  |
|                | 6' 8"  | X | 6' 5" (max)  |
|                |        |   |              |

## Electrics not shown on floorplans. Please refer to Sales Advisor for details of your selected plot.