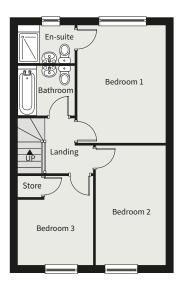

## THE WARNER

Two bedroom semi-detached Plots: 105 & 106

#### **Ground Floor**

| Living Room    | 3.83m  | X | 3.62m (max)  |
|----------------|--------|---|--------------|
|                | 12' 6" | X | 11' 9" (max) |
| Kitchen/Dining | 4.13m  | X | 3.47m (max)  |
| Room           | 13' 5" | X | 11' 4" (max) |
| First Floor    |        |   |              |
| Bedroom 1      | 4.13m  | X | 3.19m (max)  |
|                | 13' 5" | X | 10' 5" (max) |
| Bedroom 2      | 4.13m  | X | 2.73m (max)  |
|                | 13' 5" | X | 9' 0" (max)  |
| Bathroom       | 2.08m  | X | 1.97m (max)  |
|                | 6' 8"  | X | 6' 5" (max)  |
|                |        |   |              |

## Electrics not shown on floorplans. Please refer to Sales Advisor for details of your selected plot.