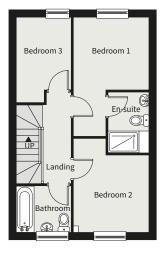

## THE CONWAY

Three bedroom semi-detached Plots: 86, 95, 98 & 176

#### **Ground Floor**

| Living Room    | 5.03m  | X | 3.25m (max)  |
|----------------|--------|---|--------------|
|                | 16' 5" | X | 10' 7" (max) |
| Kitchen/Dining | 4.81m  | X | 2.84m (max)  |
| Room           | 15' 8" | X | 9' 3" (max)  |
| First Floor    |        |   |              |
| Bedroom 1      | 2.83m  | X | 2.76m (max)  |
|                | 9' 3"  | X | 9' 0" (max)  |
| Bedroom 2      | 2.90m  | X | 2.83m (max)  |
|                | 9' 5"  | X | 9' 3" (max)  |
| Bedroom 3      | 3.23m  | X | 2.15m (max)  |
|                | 10' 6" | X | 7' 1" (max)  |
| Bathroom       | 2.15m  | X | 1.77m (max)  |
|                | 7' 1"  | X | 5' 8" (max)  |

### Electrics not shown on floorplans. Please refer to Sales Advisor for details of your selected plot.