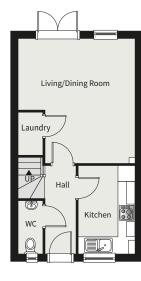

## THE ALLISTER

Three bedroom terraced Plots: 102 & 103

#### **Ground Floor**

| Living/Dining<br>Room |  | 4.40m (max)<br>14' 4" (max) |
|-----------------------|--|-----------------------------|
| Kitchen               |  | 2.15m (max)<br>7' 1" (max)  |

#### First Floor

| Bedroom 2 |                 | 2.71m (max)<br>8' 9" (max)  |
|-----------|-----------------|-----------------------------|
| Bedroom 3 | 4.40m<br>14' 4" | 3.10m (max)<br>10' 1" (max) |
| Bathroom  | 2.17m<br>7' 1"  | 1.99m (max)<br>6' 5" (max)  |

#### **Second Floor**

| Bedroom 1 | 3.98m  | Χ | 3.40m (max)  |
|-----------|--------|---|--------------|
|           | 13' 1" | Χ | 11' 2" (max) |

#### Electrics not shown on floorplans. Please refer to Sales Advisor for details of your selected plot.

Computer generated image.