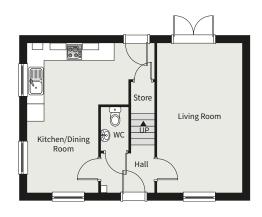

#### **Ground Floor**

| Living Room    | 3.83m  | X | 3.62m (max)  |
|----------------|--------|---|--------------|
|                | 12' 6" | X | 11' 9" (max) |
| Kitchen/Dining | 4.13m  | X | 3.47m (max)  |
| Room           | 13' 5" | X | 11' 4" (max) |
| First Floor    |        |   |              |
| Bedroom 1      | 4.13m  | X | 3.19m (max)  |
|                | 13' 5" | X | 10' 5" (max) |
| Bedroom 2      | 4.13m  | X | 2.73m (max)  |
|                | 13' 5" | X | 9' 0" (max)  |
| Bathroom       | 2.08m  | X | 1.97m (max)  |
|                | 6' 8"  | X | 6' 5" (max)  |
|                |        |   |              |