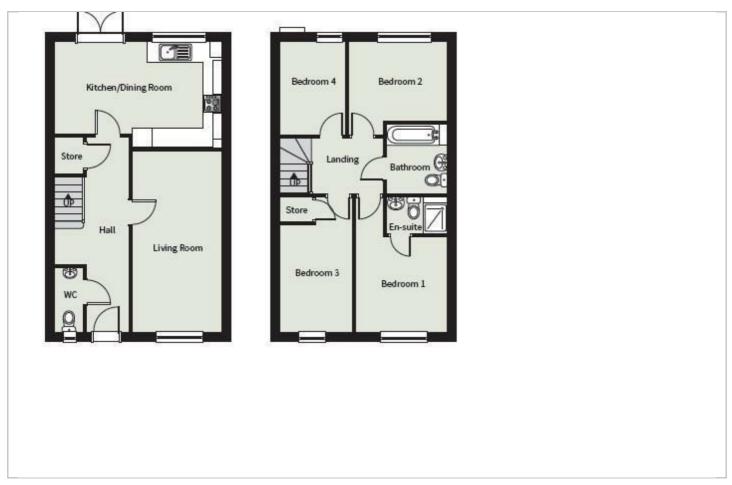

Plot 72 St Mary's Place "The Ashcroft"

27 Duke Street, Kidderminster, DY10 2HH

5% deposit paid £355,000









# Plot 72 St Mary's Place "The Ashcroft"





# Description

Plot 72 St Mary's Place "The Ashcroft"

Images are of Ashcroft show home for illustration only

Service Charge £27.30 pcm

AVAILABLE TO RESERVE NOW

1.8m fencing to rear garden

Turf to front and rear garden

Shower over bath with glass screen

2 Parking Spaces

Vinyl to kitchen/dining

Single Garage

Stainless steel hob, oven and

extractor

Ensuite to master bedroom

Detached

Vinyl to Bathroom and Ensuite







#### Floor Plan



#### **Area Map**



### **Viewing**

Please contact our Signature-St Marys Place Office on 01562-861-600 if you wish to arrange a viewing appointment for this property or require further information.

## **Energy Efficiency Graph**



These particulars, whilst believed to be accurate are set out as a general outline only for guidance and do not constitute any part of an offer or contract. Intending purchasers should not rely on them as statements of representation of fact, but must satisfy themselves by inspection or otherwise as to their accuracy. No person in this firms employment has the authority to make or give any representation or warranty in respect of the property.