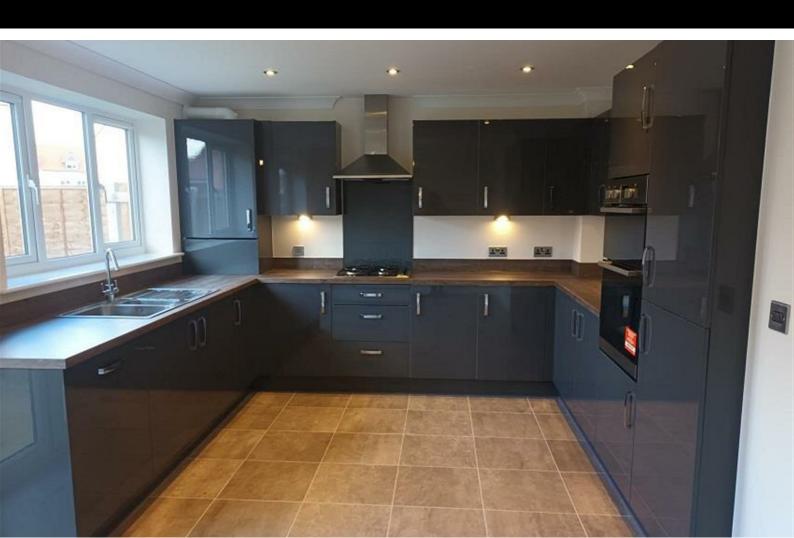

Shower over bath with glass screen

2 Parking Spaces

Vinyl to kitchen/dining

Single Garage

Stainless steel hob, oven and

extractor

Ensuite to master bedroom

Detached