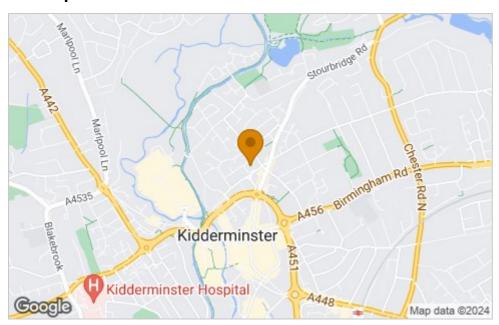

Plot 72 St Mary's Place "The Ashcroft"

27 Duke Street, Kidderminster, DY10 2HH

5% deposit paid £355,000









# Plot 72 St Mary's Place "The Ashcroft"





# Description

Plot 72 St Mary's Place "The Ashcroft"

Images are of Ashcroft show home for illustration only

Service Charge £27.30 pcm

AVAILABLE TO RESERVE NOW

1.8m fencing to rear garden

Turf to front and rear garden

Shower over bath with glass screen

2 Parking Spaces

Vinyl to kitchen/dining

Single Garage

Stainless steel hob, oven and

extractor

Ensuite to master bedroom

Detached

Vinyl to Bathroom and Ensuite







#### Floor Plan



#### **Area Map**



### **Viewing**

Please contact our Signature-St Marys Place Office on 01562-861-600 if you wish to arrange a viewing appointment for this property or require further information.

## **Energy Efficiency Graph**



These particulars, whilst believed to be accurate are set out as a general outline only for guidance and do not constitute any part of an offer or contract. Intending purchasers should not rely on them as statements of representation of fact, but must satisfy themselves by inspection or otherwise as to their accuracy. No person in this firms employment has the authority to make or give any representation or warranty in respect of the property.