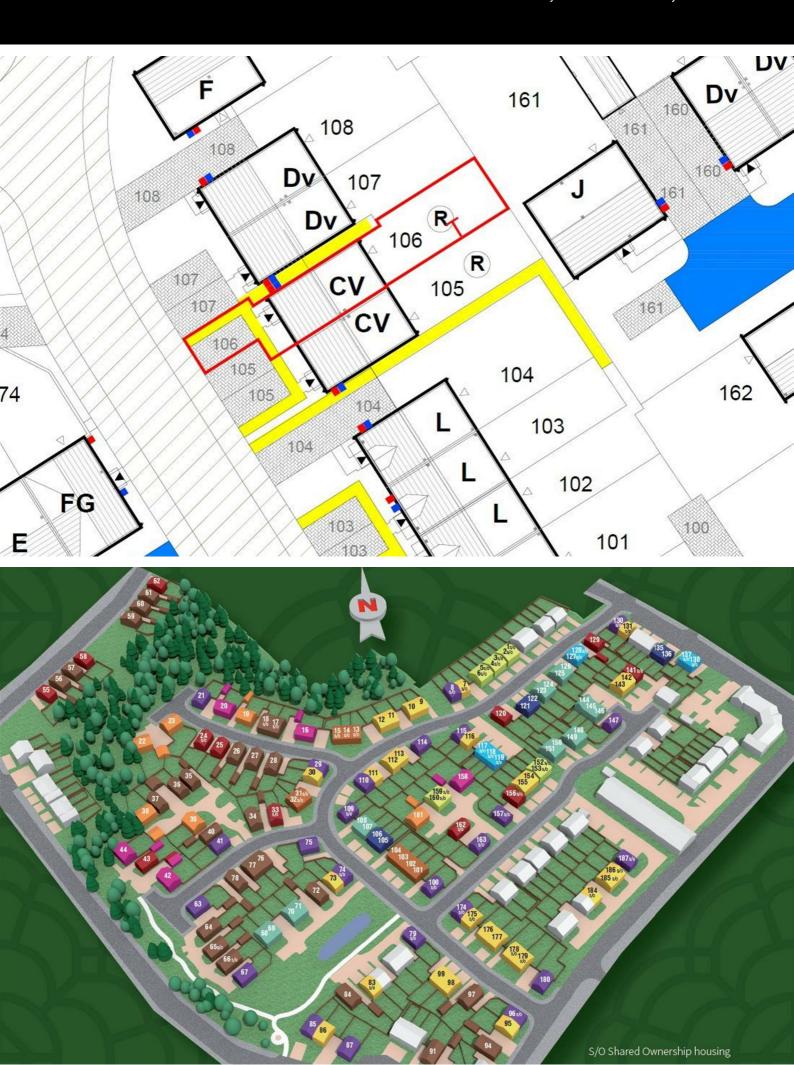

# Plot 106 St Mary's Place "The Warner"

## Description

Plot 106 St Mary's Place "The Warner" Purchase Price £229,500 READY TO OCCUPY

\* Images are for illustration purposes only

1.8m fencing to rear garden

Shower over bath with

screen

Turf to front and rear garden