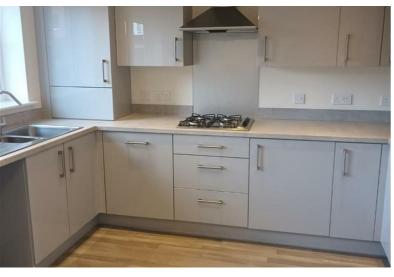

Stainless steel hob, oven and

extractor

Integrated fridge freezer

Symphony Kitchens 1 alle

Semi detached

1 allocated parking space

Integrated dishwasher

Vinyl flooring to wet areas