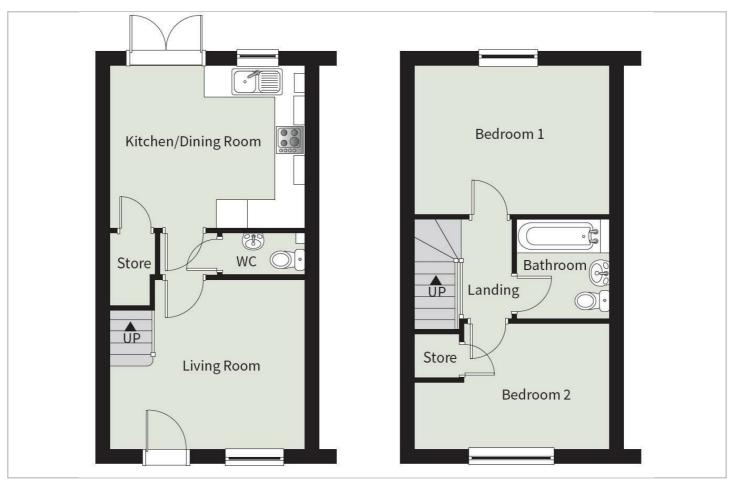

# Plot 106 St Mary's Place "The Warner"





## Description

Plot 106 St Mary's Place "The Warner" Purchase Price £229,500 READY TO OCCUPY

\* Images are for illustration purposes only

1.8m fencing to rear garden

Shower over bath with

screen

Turf to front and rear garden

Stainless steel hob, oven and

extractor

Integrated fridge freezer

Symphony Kitchens 1 alle

Semi detached

1 allocated parking space

Integrated dishwasher

Vinyl flooring to wet areas





#### Floor Plan



### Area Map



#### Viewing

Please contact our Signature St Marys Place Sales Office on 01562 861600 if you wish to arrange a viewing appointment for this property or require further information.

## **Energy Efficiency Graph**



These particulars, whilst believed to be accurate are set out as a general outline only for guidance and do not constitute any part of an offer or contract. Intending purchasers should not rely on them as statements of representation of fact, but must satisfy themselves by inspection or otherwise as to their accuracy. No person in this firms employment has the authority to make or give any representation or warranty in respect of the property.

Tel: 08450 132 713 Email: info@signaturenewhomes.co.uk www.signaturenewhomes.co.uk