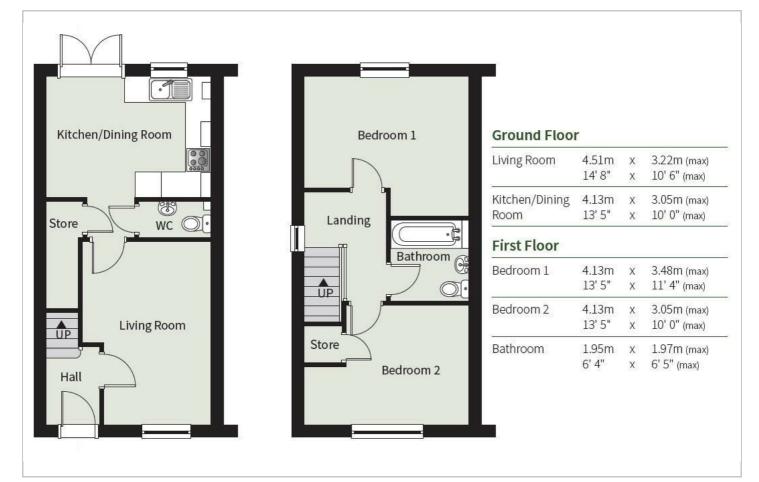

Plot 125 St Mary's Place "Tomlin" 60 Duke Street, Kidderminster, DY10 2HH 

В

Price £230,000

# Plot 125 St Mary's Place "Tomlin"





#### Description

Plot 125 St Mary's Place "Tomlin" Purchase Price £230,000 Service Charge £33.43

AVAILABLE TO RESERVE NOW

\* Images are for illustration purposes only

1.8m fencing to rear gardenSh<br/>scrTurf to front and rear gardenSt<br/>ext

Integrated fridge freezer Symphony Kitchens Semi detached Shower over bath with screen Stainless steel hob, oven and extractor Integrated dishwasher 2 allocated parking spaces Vinyl flooring to wet areas





#### **Floor Plan**



### Area Map



#### Viewing

Please contact our Signature St Marys Place Sales Office on 01562 861600 if you wish to arrange a viewing appointment for this property or require further information.

## **Energy Efficiency Graph**



These particulars, whilst believed to be accurate are set out as a general outline only for guidance and do not constitute any part of an offer or contract. Intending purchasers should not rely on them as statements of representation of fact, but must satisfy themselves by inspection or otherwise as to their accuracy. No person in this firms employment has the authority to make or give any representation or warranty in respect of the property.