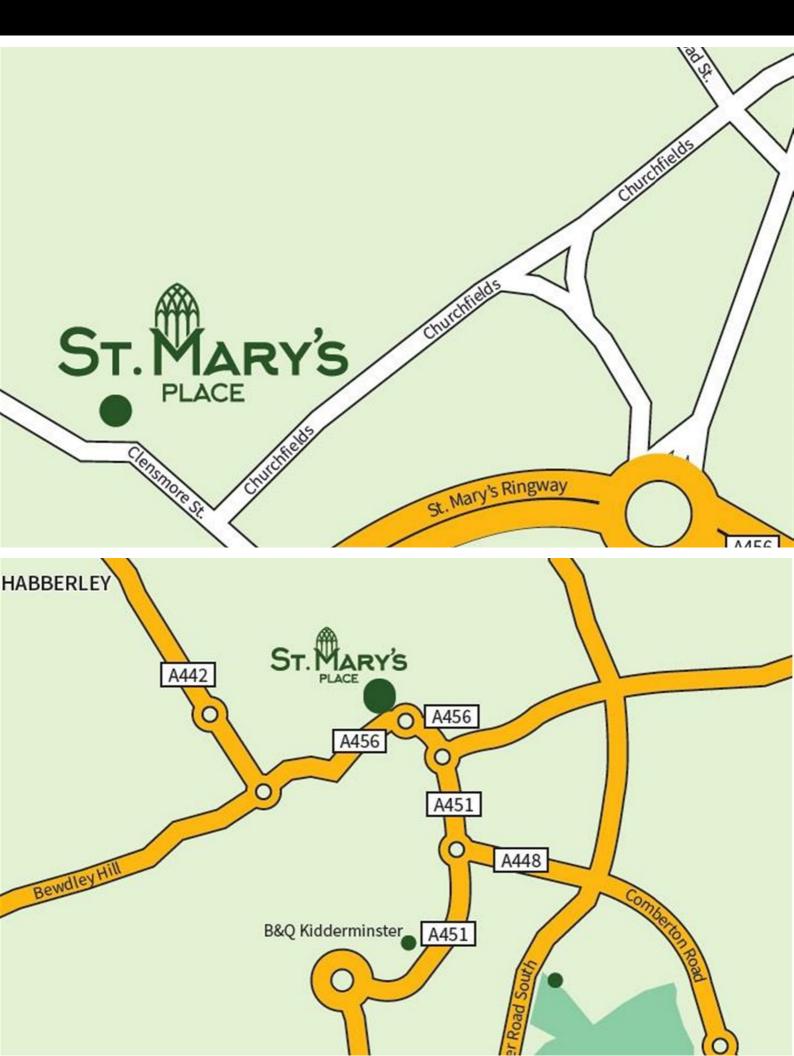

Plot 125 St Mary's Place "Tomlin" 60 Duke Street, Kidderminster, DY10 2HH 

В

Price £230,000

# Plot 125 St Mary's Place "Tomlin"





#### Description

Plot 125 St Mary's Place "Tomlin" Purchase Price £230,000 Service Charge £33.43

AVAILABLE TO RESERVE NOW

\* Images are for illustration purposes only

1.8m fencing to rear gardenSh<br/>scrTurf to front and rear gardenSt<br/>ext

Integrated fridge freezer Symphony Kitchens Semi detached Shower over bath with screen Stainless steel hob, oven and extractor Integrated dishwasher 2 allocated parking spaces Vinyl flooring to wet areas





#### **Floor Plan**



### Area Map



#### Viewing

Please contact our Signature St Marys Place Sales Office on 01562 861600 if you wish to arrange a viewing appointment for this property or require further information.

## **Energy Efficiency Graph**



These particulars, whilst believed to be accurate are set out as a general outline only for guidance and do not constitute any part of an offer or contract. Intending purchasers should not rely on them as statements of representation of fact, but must satisfy themselves by inspection or otherwise as to their accuracy. No person in this firms employment has the authority to make or give any representation or warranty in respect of the property.