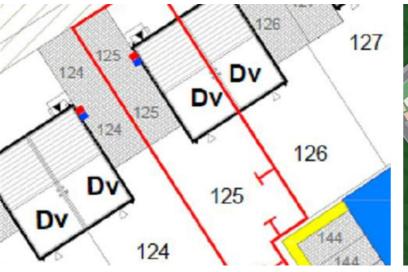

Plot 125 St Mary's Place "Tomlin" 60 Duke Street, Kidderminster, DY10 2HH 

В

Price £230,000

# Plot 125 St Mary's Place "Tomlin"

#### Description

Plot 125 St Mary's Place "Tomlin" Purchase Price £230,000 Service Charge £33.43

AVAILABLE TO RESERVE NOW

\* Images are for illustration purposes only

1.8m fencing to rear gardenSh<br/>scrTurf to front and rear gardenSt<br/>ext