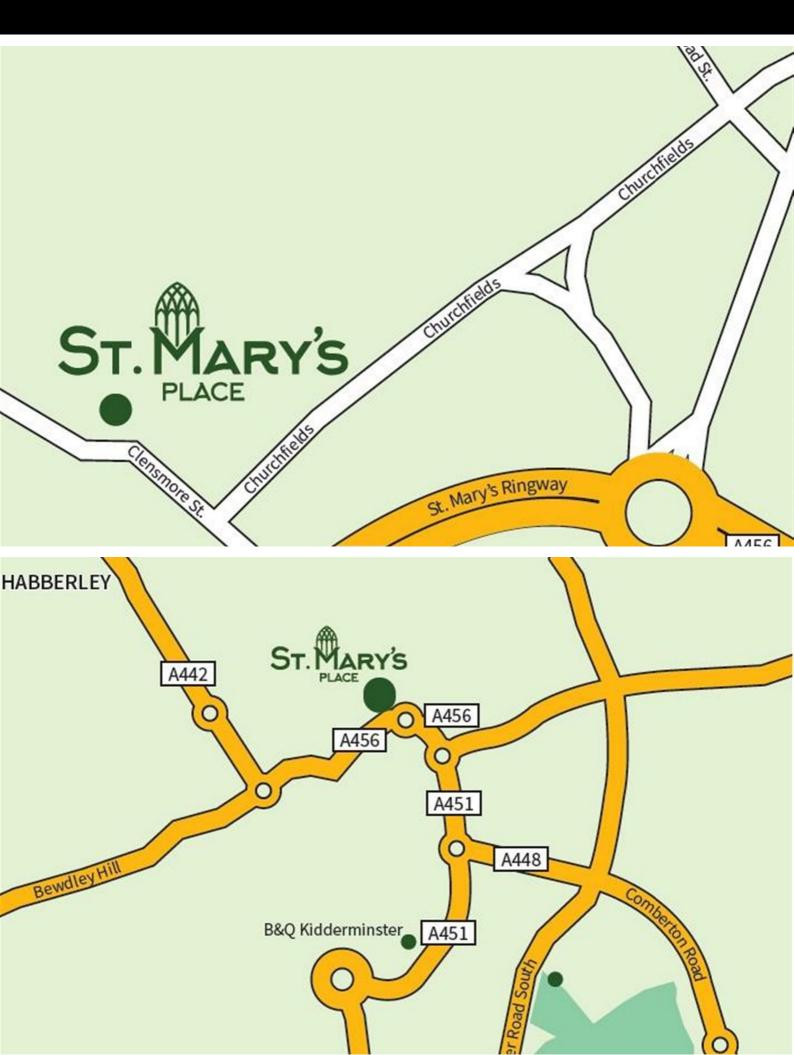

Plot 126 St Mary's Place "Tomlin" 62 Duke Street, Kidderminster, DY10 2HH 

В

Price £230,000

# Plot 126 St Mary's Place "Tomlin"





#### Description

Plot 125 St Mary's Place "Tomlin" Purchase Price £230,000 Service Charge £33.43 pcm

AVAILABLE TO RESERVE NOW

\* Images are for illustration purposes only

1.8m fencing to rear garden Turf to front and rear garden

Integrated fridge freezer Symphony Kitchens Semi detached Shower over bath with screen Stainless steel hob, oven and extractor Integrated dishwasher 2 allocated parking spaces Vinyl flooring to wet areas





### **Floor Plan**



## Area Map



#### Viewing

Please contact our Signature St Marys Place Sales Office on 01562 861600 if you wish to arrange a viewing appointment for this property or require further information.

## **Energy Efficiency Graph**



These particulars, whilst believed to be accurate are set out as a general outline only for guidance and do not constitute any part of an offer or contract. Intending purchasers should not rely on them as statements of representation of fact, but must satisfy themselves by inspection or otherwise as to their accuracy. No person in this firms employment has the authority to make or give any representation or warranty in respect of the property.