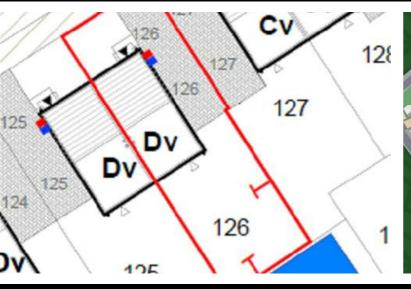

Plot 126 St Mary's Place "Tomlin" 62 Duke Street, Kidderminster, DY10 2HH 

В

Price £230,000

# Plot 126 St Mary's Place "Tomlin"

#### Description

Plot 125 St Mary's Place "Tomlin" Purchase Price £230,000 Service Charge £33.43 pcm

AVAILABLE TO RESERVE NOW

\* Images are for illustration purposes only

1.8m fencing to rear garden Turf to front and rear garden