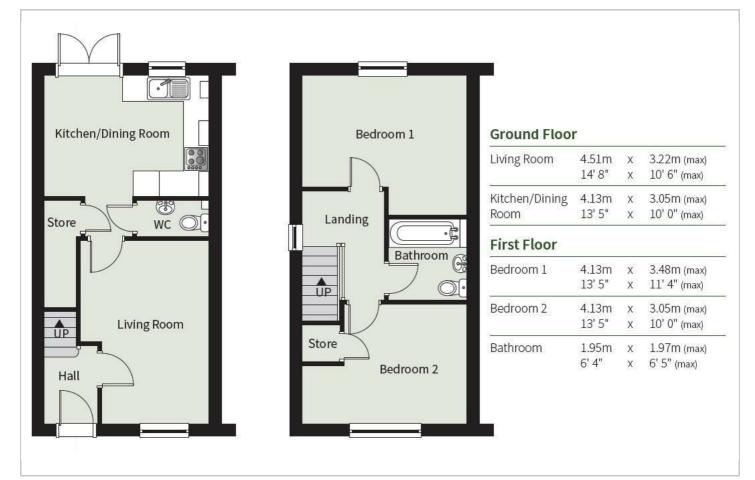

Plot 126 St Mary's Place "Tomlin" 62 Duke Street, Kidderminster, DY10 2HH 

В

Price £230,000

# Plot 126 St Mary's Place "Tomlin"





#### Description

Plot 125 St Mary's Place "Tomlin" Purchase Price £230,000 Service Charge £33.43 pcm

AVAILABLE TO RESERVE NOW

\* Images are for illustration purposes only

1.8m fencing to rear garden Turf to front and rear garden

Integrated fridge freezer Symphony Kitchens Semi detached Shower over bath with screen Stainless steel hob, oven and extractor Integrated dishwasher 2 allocated parking spaces Vinyl flooring to wet areas





### **Floor Plan**



## Area Map



#### Viewing

Please contact our Signature St Marys Place Sales Office on 01562 861600 if you wish to arrange a viewing appointment for this property or require further information.

## **Energy Efficiency Graph**



These particulars, whilst believed to be accurate are set out as a general outline only for guidance and do not constitute any part of an offer or contract. Intending purchasers should not rely on them as statements of representation of fact, but must satisfy themselves by inspection or otherwise as to their accuracy. No person in this firms employment has the authority to make or give any representation or warranty in respect of the property.