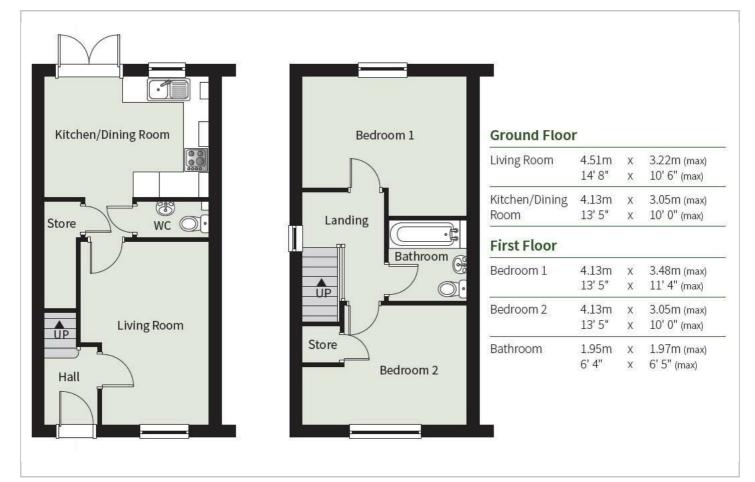

**-** B

Plot 146 St Mary's Place "Tomlin" 39 Paradise Way, Kidderminster, DY10 2HL

Price £229,500

# Plot 146 St Mary's Place "Tomlin"



## Description

Plot 146 St Mary's Place "Tomlin" Purchase Price £229,500 Service Charge £33.43 pcm

READY TO OCCUPY

\* Images are for illustration purposes only

1.8m fencing to rear gardenShow<br/>screeTurf to front and rear gardenStair<br/>extraIntegrated fridge freezerIntegrated

Symphony Kitchens End Terrace Shower over bath with screen Stainless steel hob, oven and extractor Integrated dishwasher 2 allocated parking spaces Vinyl flooring to wet areas





### **Floor Plan**



### Area Map



#### Viewing

Please contact our St Marys Place Sales Office on 01562 861000 if you wish to arrange a viewing appointment for this property or require further information.

**Energy Efficiency Graph** 



These particulars, whilst believed to be accurate are set out as a general outline only for guidance and do not constitute any part of an offer or contract. Intending purchasers should not rely on them as statements of representation of fact, but must satisfy themselves by inspection or otherwise as to their accuracy. No person in this firms employment has the authority to make or give any representation or warranty in respect of the property.