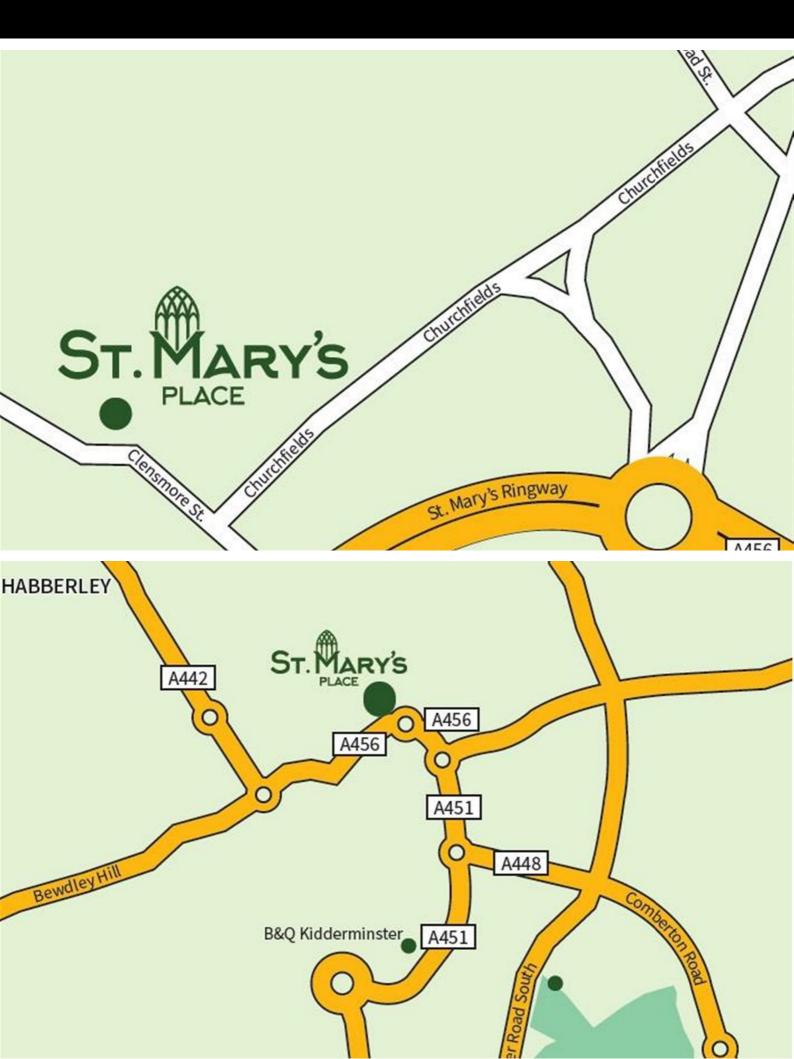

**-** B

Plot 146 St Mary's Place "Tomlin" 39 Paradise Way, Kidderminster, DY10 2HL

Price £229,500

# Plot 146 St Mary's Place "Tomlin"



## Description

Plot 146 St Mary's Place "Tomlin" Purchase Price £229,500 Service Charge £33.43 pcm

READY TO OCCUPY

\* Images are for illustration purposes only

1.8m fencing to rear gardenShow<br/>screeTurf to front and rear gardenStair<br/>extraIntegrated fridge freezerIntegrated

Symphony Kitchens End Terrace Shower over bath with screen Stainless steel hob, oven and extractor Integrated dishwasher 2 allocated parking spaces Vinyl flooring to wet areas





### **Floor Plan**



### Area Map



#### Viewing

Please contact our St Marys Place Sales Office on 01562 861000 if you wish to arrange a viewing appointment for this property or require further information.

**Energy Efficiency Graph** 



These particulars, whilst believed to be accurate are set out as a general outline only for guidance and do not constitute any part of an offer or contract. Intending purchasers should not rely on them as statements of representation of fact, but must satisfy themselves by inspection or otherwise as to their accuracy. No person in this firms employment has the authority to make or give any representation or warranty in respect of the property.