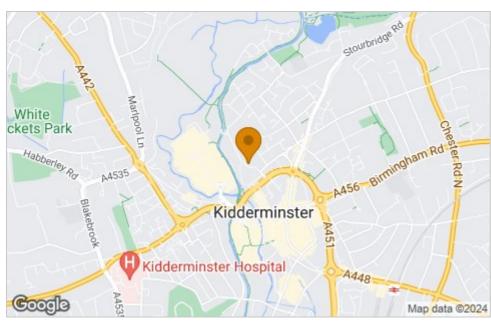

# Signature



# Plot 60 St Mary's Place "Ashcroft"





# Description

Plot 60 St Mary's Place "The Ashcroft"

Service Charge £27.30 pcm

Images show the "Ashcroft" show home and are for illustration purposes only

Ready to occupy May/June 2024 - AVAILABLE TO RESERVE NOW

1.8m fencing to rear garden

Turf to front and rear garden

Shower over bath with glass screen

2 Parking Spaces

Vinyl to kitchen/dining

Garage

Stainless steel hob, oven and extractor

Ensuite to master bedroom

Detached

Vinyl to Bathroom and Ensuite







#### Floor Plan



### **Area Map**



## **Viewing**

Please contact our Signature-St Marys Place Office on 01562-861-600 if you wish to arrange a viewing appointment for this property or require further information.

# **Energy Efficiency Graph**



These particulars, whilst believed to be accurate are set out as a general outline only for guidance and do not constitute any part of an offer or contract. Intending purchasers should not rely on them as statements of representation of fact, but must satisfy themselves by inspection or otherwise as to their accuracy. No person in this firms employment has the authority to make or give any representation or warranty in respect of the property.