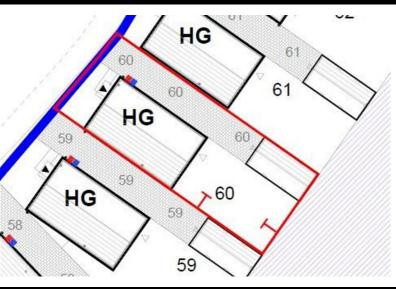

# Signature



# Plot 60 St Mary's Place "Ashcroft"





# Description

Plot 60 St Mary's Place "The Ashcroft"

Service Charge £27.30 pcm

Images show the "Ashcroft" show home and are for illustration purposes only

Ready to occupy May/June 2024 - AVAILABLE TO RESERVE NOW

1.8m fencing to rear garden

Turf to front and rear garden

Shower over bath with glass screen

2 Parking Spaces

Vinyl to kitchen/dining

Garage

Stainless steel hob, oven and extractor

Ensuite to master bedroom

Detached

Vinyl to Bathroom and Ensuite







#### Floor Plan



### **Area Map**



## **Viewing**

Please contact our Signature-St Marys Place Office on 01562-861-600 if you wish to arrange a viewing appointment for this property or require further information.

# **Energy Efficiency Graph**



These particulars, whilst believed to be accurate are set out as