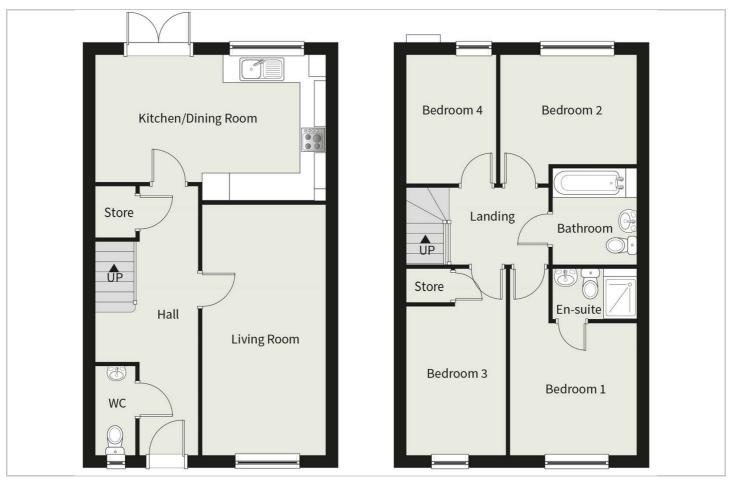

# Signature



# Plot 60 St Mary's Place "Ashcroft"





# Description

Plot 60 St Mary's Place "The Ashcroft"

Service Charge £27.30 pcm

Images show the "Ashcroft" show home and are for illustration purposes only

Ready to occupy May/June 2024 - AVAILABLE TO RESERVE NOW

1.8m fencing to rear garden

Turf to front and rear garden

Shower over bath with glass screen

2 Parking Spaces

Vinyl to kitchen/dining

Garage

Stainless steel hob, oven and extractor

Ensuite to master bedroom

Detached

Vinyl to Bathroom and Ensuite







#### Floor Plan



### **Area Map**



## **Viewing**

Please contact our Signature-St Marys Place Office on 01562-861-600 if you wish to arrange a viewing appointment for this property or require further information.

# **Energy Efficiency Graph**



These particulars, whilst believed to be accurate are set out as a general outline only for guidance and do not constitute any part of an offer or contract. Intending purchasers should not rely on them as statements of representation of fact, but must satisfy themselves by inspection or otherwise as to their accuracy. No person in this firms employment has the authority to make or give any representation or warranty in respect of the property.