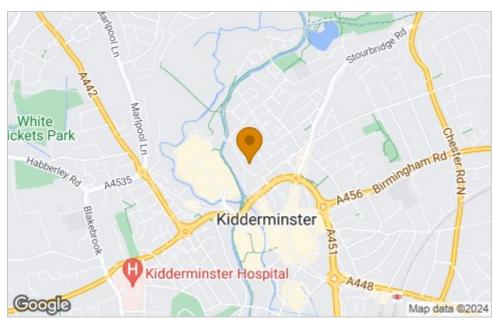

# Signature



# Plot 56 St Mary's Place "Ashcroft"





# Description

Plot 56 St Mary's Place "The Ashcroft"

Service Charge £27.30 pcm

Images show the "Ashcroft" show home and are for illustration purposes only

Ready to occupy May/June 2024 - AVAILABLE TO RESERVE NOW

1.8m fencing to rear garden

Turf to front and rear garden

Shower over bath with glass screen

2 Parking Spaces

Vinyl to kitchen/dining

Garage

Stainless steel hob, oven and

extractor

Ensuite to master bedroom

Detached

Vinyl to Bathroom and Ensuite







#### Floor Plan



### **Area Map**



## **Viewing**

Please contact our Signature-St Marys Place Office on 01562-861-600 if you wish to arrange a viewing appointment for this property or require further information.

# **Energy Efficiency Graph**



These particulars, whilst believed to be accurate are set out as a general outline only for guidance and do not constitute any part of an offer or contract. Intending purchasers should not rely on them as statements of representation of fact, but must satisfy themselves by inspection or otherwise as to their accuracy. No person in this firms employment has the authority to make or give any representation or warranty in respect of the property.