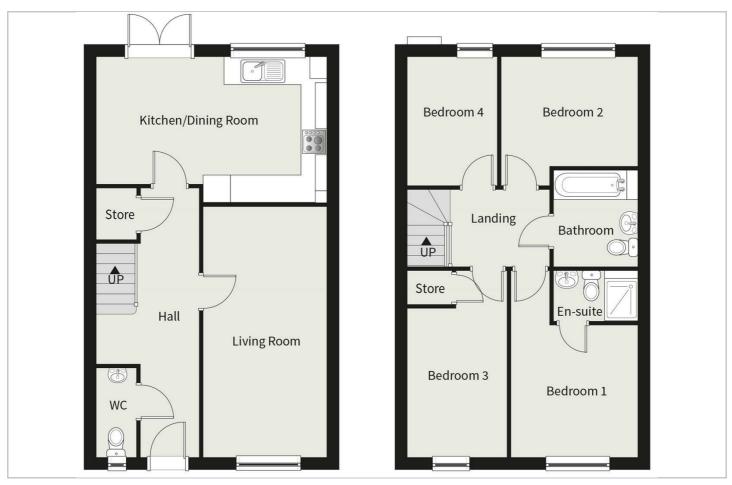

# Signature



# Plot 56 St Mary's Place "Ashcroft"





# Description

Plot 56 St Mary's Place "The Ashcroft"

Service Charge £27.30 pcm

Images show the "Ashcroft" show home and are for illustration purposes only

Ready to occupy May/June 2024 - AVAILABLE TO RESERVE NOW

1.8m fencing to rear garden

Turf to front and rear garden

Shower over bath with glass screen

2 Parking Spaces

Vinyl to kitchen/dining

Garage

Stainless steel hob, oven and

extractor

Ensuite to master bedroom

Detached

Vinyl to Bathroom and Ensuite







#### Floor Plan



### **Area Map**



## **Viewing**

Please contact our Signature-St Marys Place Office on 01562-861-600 if you wish to arrange a viewing appointment for this property or require further information.

# **Energy Efficiency Graph**



These particulars, whilst believed to be accurate are set out as a general outline only for guidance and do not constitute any part of an offer or contract. Intending purchasers should not rely on them as statements of representation of fact, but must satisfy themselves by inspection or otherwise as to their accuracy. No person in this firms employment has the authority to make or give any representation or warranty in respect of the property.