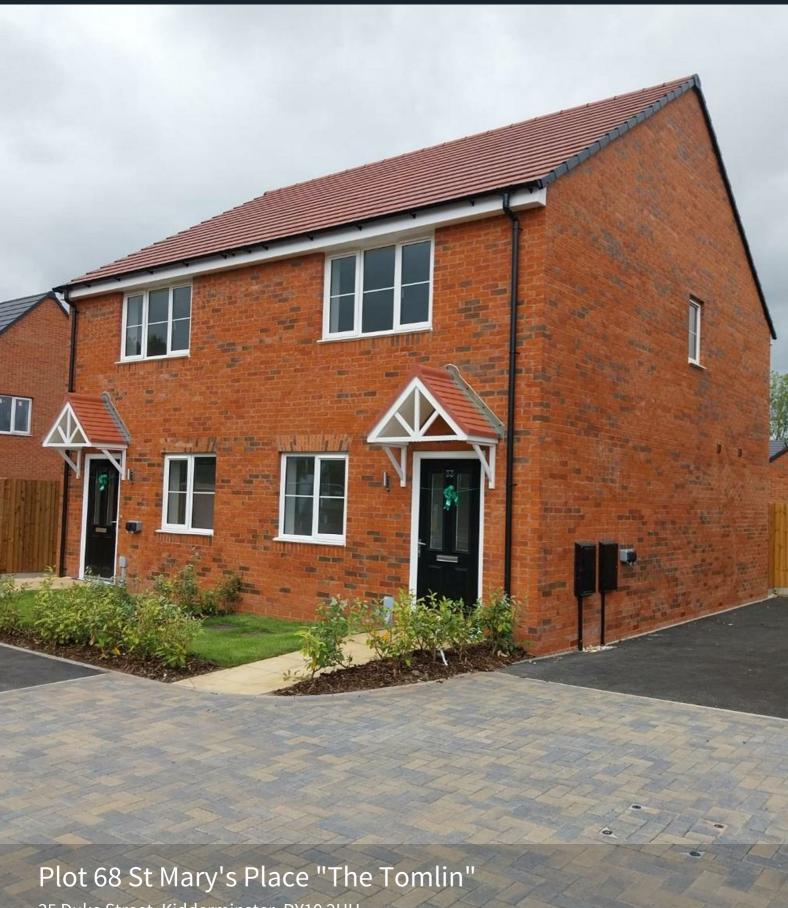

35 Duke Street, Kidderminster, DY10 2HH

Price £232,500

# Plot 68 St Mary's Place "The Tomlin"

Description

Plot 68 St Mary's Place "The Tomlin"

Service charge £33.43 pcm

READY TO OCCUPY

1.8m fencing to rear garden S

Shower over bath with

screen

Turf to front and rear garden

Stainless steel hob, oven and

extractor

Integrated fridge freezer

Symphony Kitchens

Semi detached

Integrated dishwasher

2 allocated parking spaces