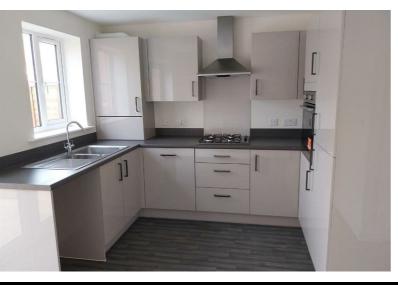

Turf to front and rear garden

Stainless steel hob, oven and

extractor

Integrated fridge freezer

Symphony Kitchens

Semi detached

Integrated dishwasher

2 allocated parking spaces