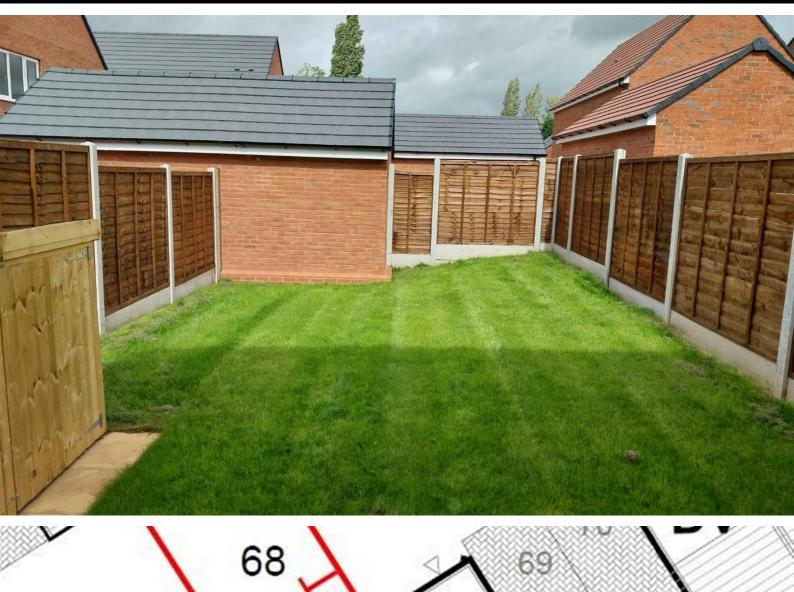

# Plot 68 St Mary's Place "The Tomlin"

Description

Plot 68 St Mary's Place "The Tomlin"

Service charge £33.43 pcm

READY TO OCCUPY

1.8m fencing to rear garden S

Shower over bath with

screen

Turf to front and rear garden

Stainless steel hob, oven and

extractor

Integrated fridge freezer

Symphony Kitchens

Semi detached

Integrated dishwasher

2 allocated parking spaces