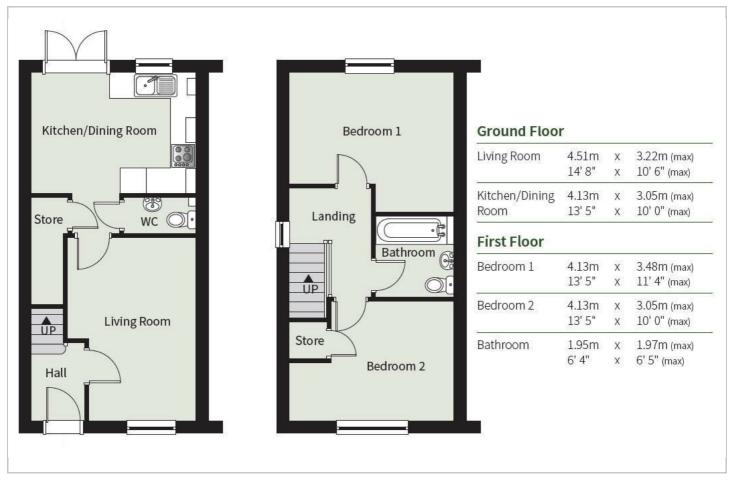

35 Duke Street, Kidderminster, DY10 2HH

Price £232,500









# Plot 68 St Mary's Place "The Tomlin"





Description

Plot 68 St Mary's Place "The Tomlin"

Service charge £33.43 pcm

READY TO OCCUPY

1.8m fencing to rear garden S

Shower over bath with

screen

Turf to front and rear garden

Stainless steel hob, oven and

extractor

Integrated fridge freezer

Symphony Kitchens

Semi detached

Integrated dishwasher

2 allocated parking spaces

Vinyl flooring to wet areas







#### Floor Plan



### **Area Map**



## **Viewing**

Please contact our Signature-St Marys Place Office on 01562-861-600 if you wish to arrange a viewing appointment for this property or require further information.

# **Energy Efficiency Graph**



These particulars, whilst believed to be accurate are set out as a general outline only for guidance and do not constitute any part of an offer or contract. Intending purchasers should not rely on them as statements of representation of fact, but must satisfy themselves by inspection or otherwise as to their accuracy. No person in this firms employment has the authority to make or give any representation or warranty in respect of the property.