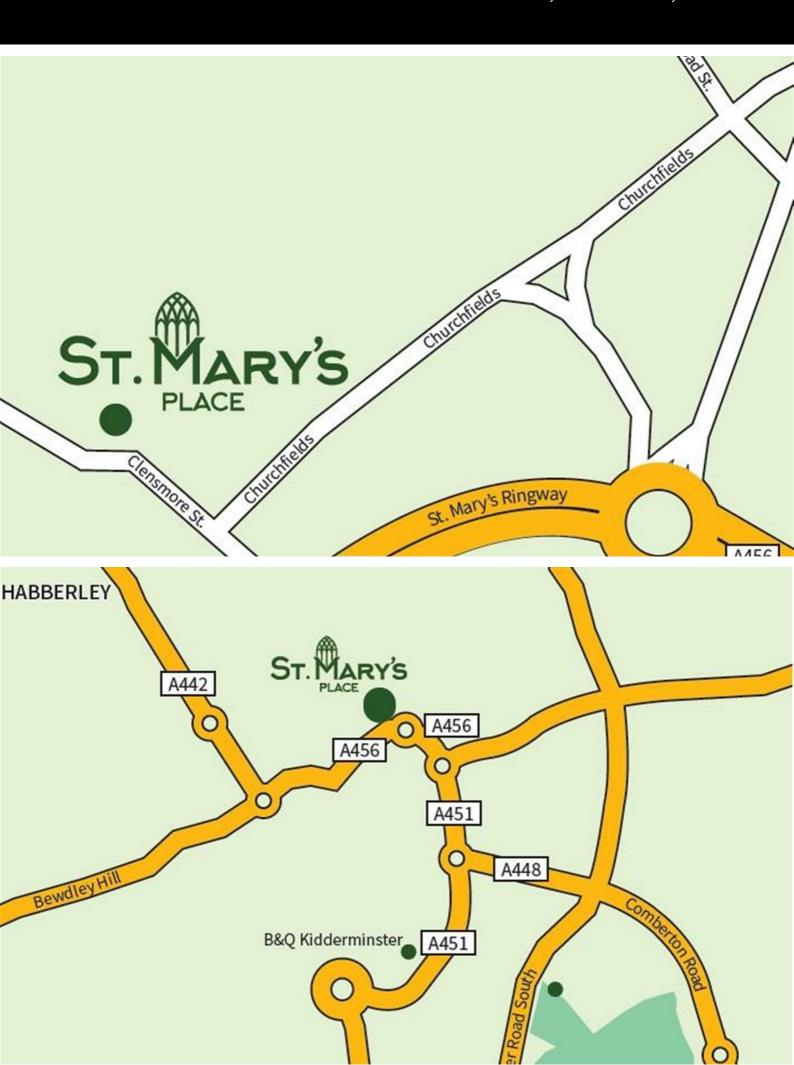

29 Duke Street, Kidderminster, DY10 2HH

Price £235,000









# Plot 71 St Mary's Place "The Tomlin"





# Description

Plot 71 St Mary's Place "The Tomlin"

Service charge £33.43 pcm

Ready to occupy from August/September 2023 -AVAILABLE TO RESERVE NOW

1.8m fencing to rear garden

Turf to front and rear garden

Integrated fridge freezer

Symphony Kitchens

Semi detached

Shower over bath with screen

Stainless steel hob, oven and

extractor

Integrated dishwasher

2 allocated parking spaces

Vinyl flooring to wet areas





#### Floor Plan



### Area Map



## **Viewing**

Please contact our Signature-St Marys Place Office on 01562-861-600 if you wish to arrange a viewing appointment for this property or require further information.

# **Energy Efficiency Graph**



These particulars, whilst believed to be accurate are set out as a general outline only for guidance and do not constitute any part of an offer or contract. Intending purchasers should not rely on them as statements of representation of fact, but must satisfy themselves by inspection or otherwise as to their accuracy. No person in this firms employment has the authority to make or give any representation or warranty in respect of the property.