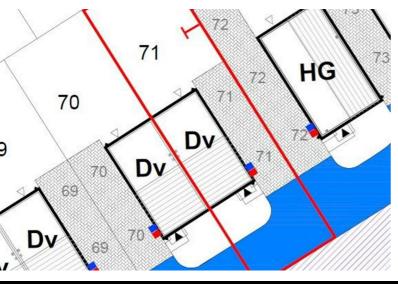

29 Duke Street, Kidderminster, DY10 2HH

Price £235,000









# Plot 71 St Mary's Place "The Tomlin"





# Description

Plot 71 St Mary's Place "The Tomlin"

Service charge £33.43 pcm

Ready to occupy from August/September 2023 -AVAILABLE TO RESERVE NOW

1.8m fencing to rear garden

Turf to front and rear garden

Integrated fridge freezer

Symphony Kitchens

Semi detached

Shower over bath with screen

Stainless steel hob, oven and

extractor

Integrated dishwasher

2 allocated parking spaces

Vinyl flooring to wet areas





#### Floor Plan



### Area Map



## **Viewing**

Please contact our Signature-St Marys Place Office on 01562-861-600 if you wish to arrange a viewing appointment for this property or require further information.

# **Energy Efficiency Graph**



These particulars, whilst believed to be accurate are set out as a general outline only for guidance and do not constitut