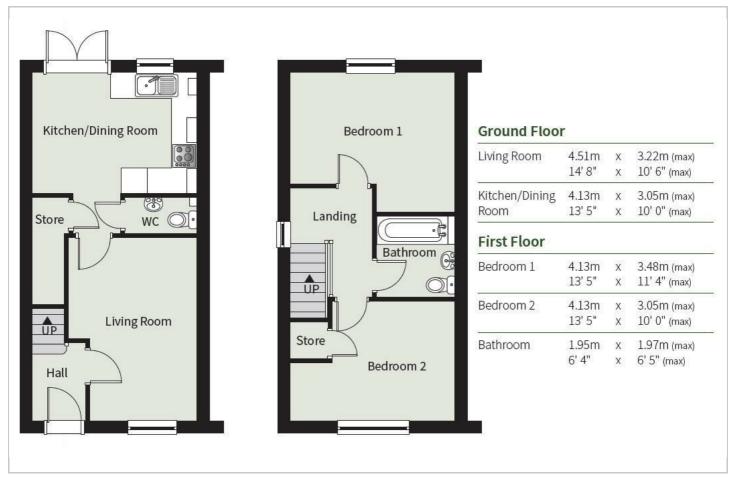

29 Duke Street, Kidderminster, DY10 2HH

Price £235,000









# Plot 71 St Mary's Place "The Tomlin"





# Description

Plot 71 St Mary's Place "The Tomlin"

Service charge £33.43 pcm

Ready to occupy from August/September 2023 -AVAILABLE TO RESERVE NOW

1.8m fencing to rear garden

Turf to front and rear garden

Integrated fridge freezer

Symphony Kitchens

Semi detached

Shower over bath with screen

Stainless steel hob, oven and

extractor

Integrated dishwasher

2 allocated parking spaces

Vinyl flooring to wet areas





#### Floor Plan



### Area Map



## **Viewing**

Please contact our Signature-St Marys Place Office on 01562-861-600 if you wish to arrange a viewing appointment for this property or require further information.

# **Energy Efficiency Graph**



These particulars, whilst believed to be accurate are set out as a general outline only for guidance and do not constitute any part of an offer or contract. Intending purchasers should not rely on them as statements of representation of fact, but must satisfy themselves by inspection or otherwise as to their accuracy. No person in this firms employment has the authority to make or give any representation or warranty in respect of the property.