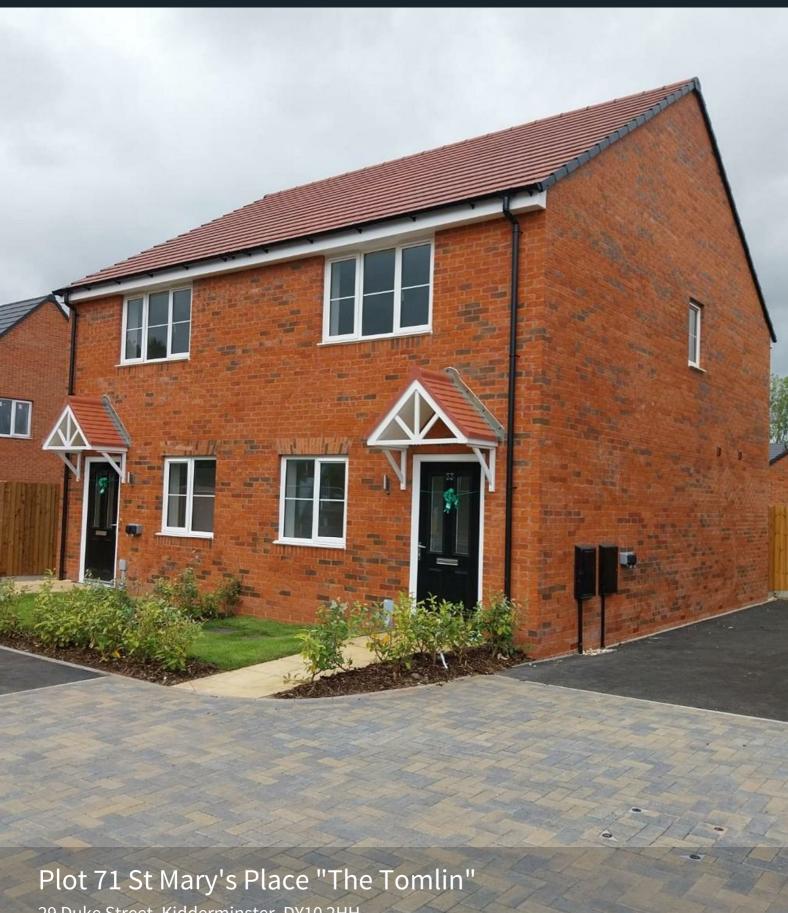

# Plot 71 St Mary's Place "The Tomlin"

# Description

Plot 71 St Mary's Place "The Tomlin"

Service charge £33.43 pcm

Ready to occupy from August/September 2023 -AVAILABLE TO RESERVE NOW

1.8m fencing to rear garden

Turf to front and rear garden

Integrated fridge freezer

Symphony Kitchens

Semi detached

Shower over bath with screen

Stainless steel hob, oven and

extractor

Integrated dishwasher

2 allocated parking spaces

Vinyl flooring to wet areas