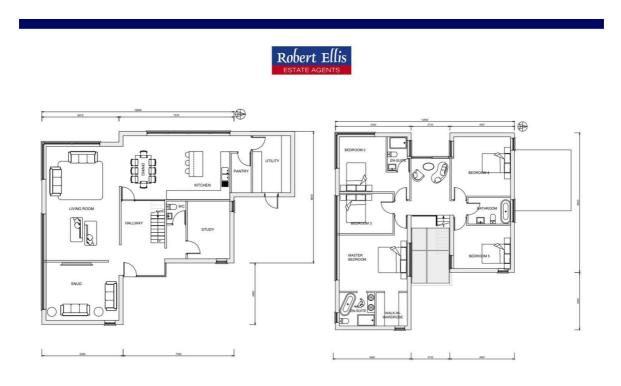

## look no further...

599 Mapperley Plains, Mapperley, Nottingham NG3 5RX

£550,000 Freehold

A truly rare opportunity to create your very own Grand Designs home in one of Nottingham's most desirable locations. Tucked away off a private road and surrounded by open countryside, this substantial plot comes with planning permission granted for an impressive, architect-designed five-bedroom detached residence.

Currently occupied by a spacious three-bedroom detached bungalow offering three reception rooms, the plot provides the perfect blank canvas to build a one-off, contemporary home that maximises the stunning rural views and peaceful setting.