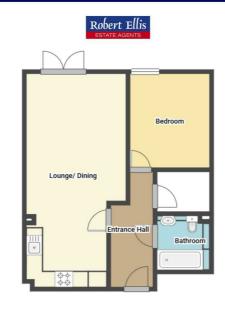

Accessed via a secure main entrance, the apartment features a private entrance hall leading to a bright open-plan kitchen/living/dining area, a double bedroom, a modern bathroom, and a handy storage cupboard.

### Entrance Hall

Entrance door leading into the entrance hallway comprising laminate floor covering, wall mounted electric storage heater, storage cupboard, intercom service, doors leading off to:

# Lounge/Kitchen/Diner

 $26'11" \times 12'1" \text{ approx } (8.21 \times 3.70 \text{ approx})$ 

French doors to the rear elevation giving access to outdoor space, carpeted flooring, wall mounted electric storage heater, tiled flooring to the kitchen area, a range of wall and base units with worksurfaces over incorporating a sink and drainer unit with mixer tap over, integrated oven with four ring electric hob over and extractor hood above, integrated fridge freezer, integrated dishwasher, spotlights to the ceiling.

## Bedroom

 $9'2" \times 11'7" \text{ approx } (2.81 \times 3.54 \text{ approx})$ 

Double glazed window to the rear elevation, wall mounted electric storage heater, carpeted flooring,

#### Bathroom

Tiled flooring, tiled splashbacks, spotlights to the ceiling, WC, panelled bath with mains fed shower over, hand wash basin with separate hot and cold taps.