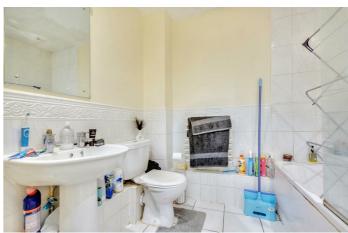

#### Bathroom

Tiled flooring, tiled splashbacks, spotlights to the ceiling, WC, panelled bath with mains fed shower over, hand wash basin with separate hot and cold taps.