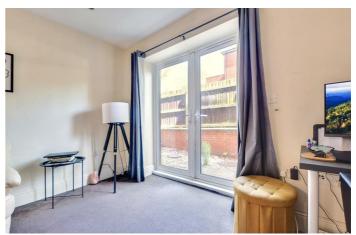

# Lounge/Kitchen/Diner

 $26'11" \times 12'1" \text{ approx } (8.21 \times 3.70 \text{ approx})$ 

French doors to the rear elevation giving access to outdoor space, carpeted flooring, wall mounted electric storage heater, tiled flooring to the kitchen area, a range of wall and base units with worksurfaces over incorporating a sink and drainer unit with mixer tap over, integrated oven with four ring electric hob over and extractor hood above, integrated fridge freezer, integrated dishwasher, spotlights to the ceiling.