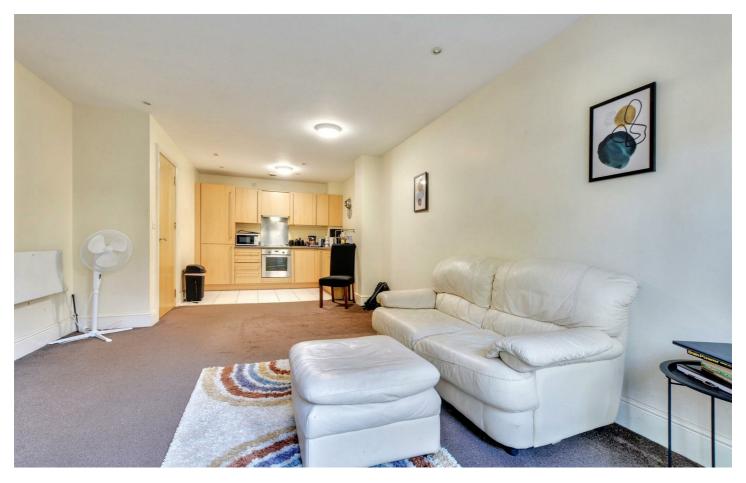

# Lounge/Kitchen/Diner

 $26'11" \times 12'1" \text{ approx } (8.21 \times 3.70 \text{ approx})$ 

French doors to the rear elevation giving access to outdoor space, carpeted flooring, wall mounted electric storage heater, tiled flooring to the kitchen area, a range of wall and base units with worksurfaces over incorporating a sink and drainer unit with mixer tap over, integrated oven with four ring electric hob over and extractor hood above, integrated fridge freezer, integrated dishwasher, spotlights to the ceiling.