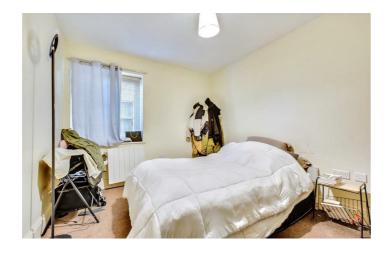

## Bedroom

 $9'2" \times 11'7" \text{ approx } (2.81 \times 3.54 \text{ approx})$ 

Double glazed window to the rear elevation, wall mounted electric storage heater, carpeted flooring,