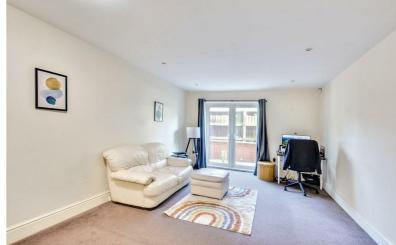

# Lounge/Kitchen/Diner

 $26'11" \times 12'1" \text{ approx } (8.21 \times 3.70 \text{ approx})$ 

French doors to the rear elevation giving access to outdoor space, carpeted flooring, wall mounted electric storage heater, tiled flooring to the kitchen area, a range of wall and base units with worksurfaces over incorporating a sink and drainer unit with mixer tap over, integrated oven with four ring electric hob over and extractor hood above, integrated fridge freezer, integrated dishwasher, spotlights to the ceiling.