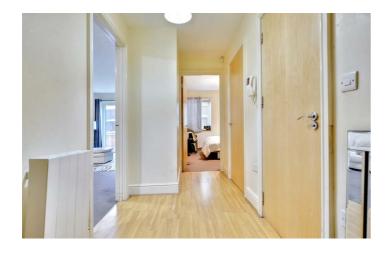

### Entrance Hall

Entrance door leading into the entrance hallway comprising laminate floor covering, wall mounted electric storage heater, storage cupboard, intercom service, doors leading off to: