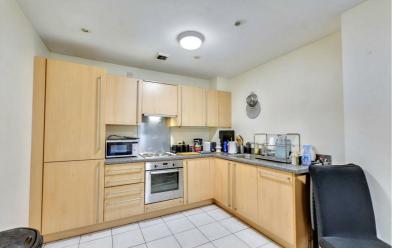

# Lounge/Kitchen/Diner

 $26'11" \times 12'1" \text{ approx } (8.21 \times 3.70 \text{ approx})$ 

French doors to the rear elevation giving access to outdoor space, carpeted flooring, wall mounted electric storage heater, tiled flooring to the kitchen area, a range of wall and base units with worksurfaces over incorporating a sink and drainer unit with mixer tap over, integrated oven with four ring electric hob over and extractor hood above, integrated fridge freezer, integrated dishwasher, spotlights to the ceiling.