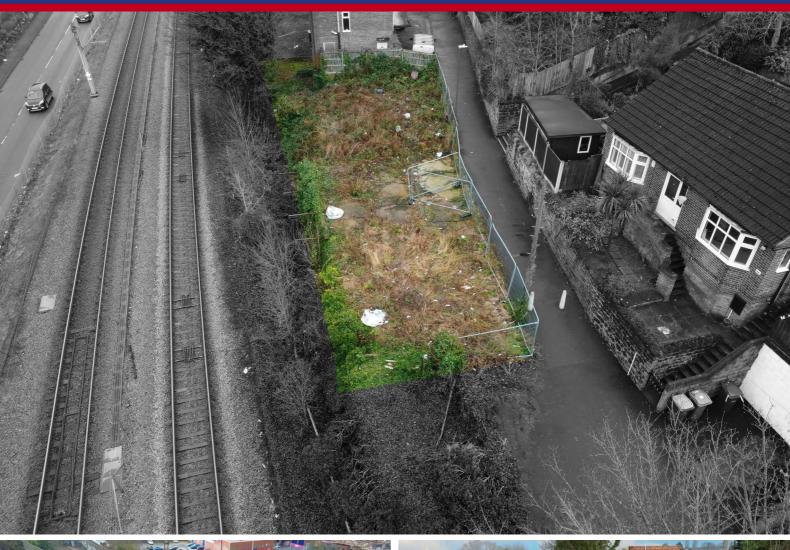

## look no further...

Church Lane, Bulwell, Nottingham NG6 9AD

£160,000 Freehold

LAND FOR SALE WITH PLANNING FOR TWO DETACHED HOMES - READY TO DEVELOP

An exciting opportunity to acquire a prime development plot in the heart of Bulwell, a thriving market town just ten minutes from Nottingham City Centre. With excellent transport links, including direct tram, train, and bus connections, as well as easy access to the MI, this location is perfect for commuters and families alike.

Planning permission has been granted for two substantial four-bedroom detached homes (Ref: 23/01843/PRES4 – PP-12560454), offering a rare chance to develop high-quality residences in an area with strong demand for family housing. The site already benefits from drainage connections, with quotes in place for gas, electricity, and water, allowing a seamless start to the build.