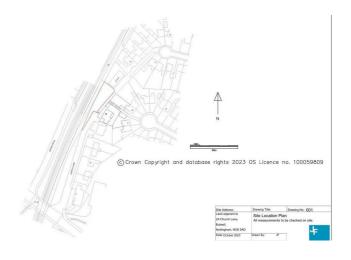

## look no further...

Church Lane, Bulwell, Nottingham NG6 9AD

£160,000 Freehold

LAND FOR SALE WITH PLANNING FOR TWO DETACHED HOMES - READY TO DEVELOP

An exciting opportunity to acquire a prime development plot in the heart of Bulwell, a thriving market town just ten minutes from Nottingham City Centre. With excellent transport links, including direct tram, train, and bus connections, as well as easy access to the MI, this location is perfect for commuters and families alike.