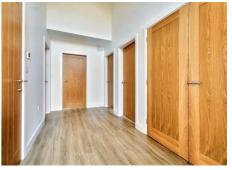

# Entrance Hallway

 $8'3" \times 14'9" \text{ approx } (2.54m \times 4.51m \text{ approx})$ 

Modern composite door to the front incorporating vaulted ceiling with full height glazed panels to the side and ceiling level, built-in cloaks cupboard, LVT flooring with wooden feature oak doors to: