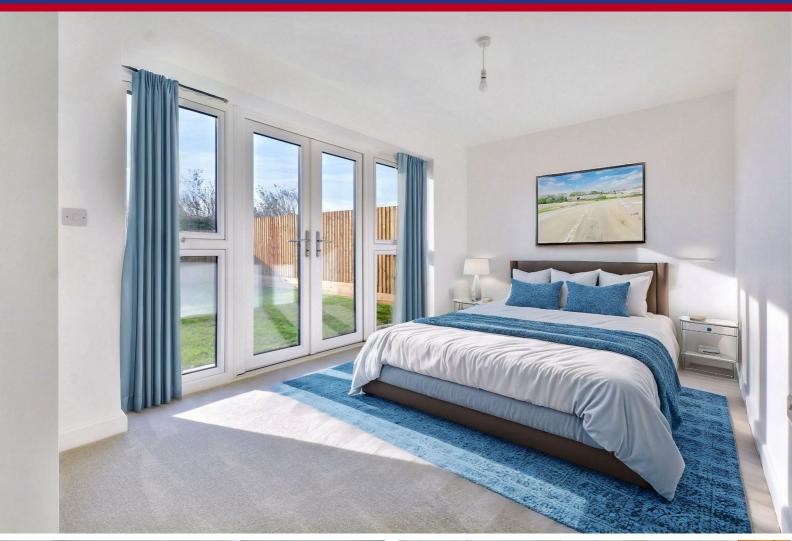

#### Bedroom I

 $12'4" \times 8'7"$  approx (3.78m × 2.64m approx)

French doors to the rear garden, carpet and door to ensuite:

# En-Suite

 $4'7" \times 9'4" \text{ approx (1.40m} \times 2.85 \text{ m approx)}$ 

Three piece suite comprising of a walk-in shower enclosure, low flush w.c., vanity wash hand basin.