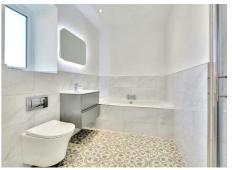

## Bathroom

 $9'5" \times 8'9"$  approx (2.88m × 2.68m approx)

This modern impressive four piece suite comprises of a walk-in shower enclosure with rainwater shower head attachment, double ended panelled bath, vanity wash hand basin, low flush w.c., feature recessed spotlights to the ceiling, tiled splashbacks, double glazed window to the front.