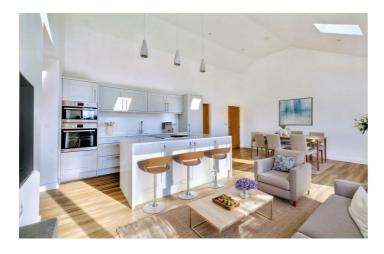

# Open Plan Living/Dining Kitchen 17'1" × 18'8" approx (5.22m × 5.7m approx)

THE HEART OF THE HOME!

This magnificent main open plan reception offers modern family living space with a vaulted ceiling incorporating Velux roof style lights, bringing natural daylight into this space, ample room for sitting, dining and living areas with Quartz work surface and fitted kitchen units incorporating additional island unit with inset breakfast bar seating, eye level integrated oven and microwave, integrated dishwasher and fridge freezer, modern tiled splashbacks, bifold doors leading to the enclosed landscaped garden at the rear garden perfect for those family BBQ's or quite nights at home.