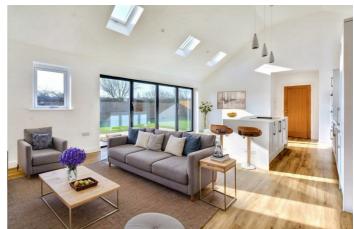

# Open Plan Living/Dining Kitchen 17'1" × 18'8" approx (5.22m × 5.7m approx)

THE HEART OF THE HOME!

This magnificent main open plan reception offers modern family living space with a vaulted ceiling incorporating Velux roof style lights, bringing natural daylight into this space, ample room for sitting, dining and living areas with Quartz work surface and fitted kitchen units incorporating additional island unit with inset breakfast bar seating, eye level integrated oven and microwave, integrated dishwasher and fridge freezer, modern tiled splashbacks, bifold doors leading to the enclosed landscaped garden at the rear garden perfect for those family BBQ's or quite nights at home.