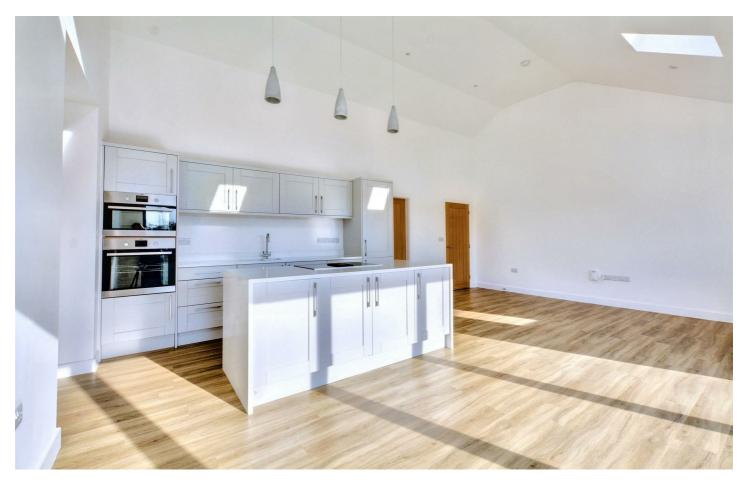

# Open Plan Living/Dining Kitchen 17'1" × 18'8" approx (5.22m × 5.7m approx)

THE HEART OF THE HOME!

This magnificent main open plan reception offers modern family living space with a vaulted ceiling incorporating Velux roof style lights, bringing natural daylight into this space, ample room for sitting, dining and living areas with Quartz work surface and fitted kitchen units incorporating additional island unit with inset breakfast bar seating, eye level integrated oven and microwave, integrated dishwasher and fridge freezer, modern tiled splashbacks, bifold doors leading to the enclosed landscaped garden at the rear garden perfect for those family BBQ's or quite nights at home.