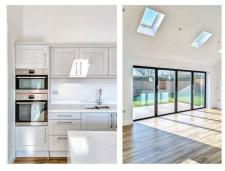

# Open Plan Living/Dining Kitchen 17'1" × 18'8" approx (5.22m × 5.7m approx)

THE HEART OF THE HOME!

This magnificent main open plan reception offers modern family living space with a vaulted ceiling incorporating Velux roof style lights, bringing natural daylight into this space, ample room for sitting, dining and living areas with Quartz work surface and fitted kitchen units incorporating additional island unit with inset breakfast bar seating, eye level integrated oven and microwave, integrated dishwasher and fridge freezer, modern tiled splashbacks, bifold doors leading to the enclosed landscaped garden at the rear garden perfect for those family BBQ's or quite nights at home.