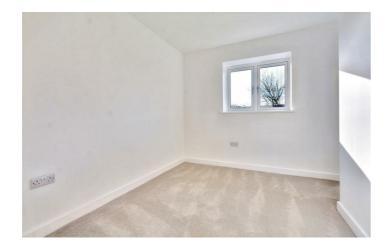

## Bedroom 2

13'2" × 10'0" approx (4.03m × 3.05m approx)

Double glazed window to the front and carpet.

#### Bedroom 3

9'0" x 9'5" approx (2.76m x 2.88m approx) Double glazed window to the rear and carpet.