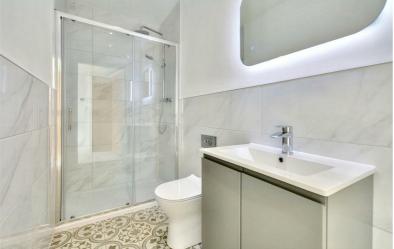

## Bathroom

 $9'5" \times 8'9"$  approx (2.88m × 2.68m approx)

This modern impressive four piece suite comprises of a walk-in shower enclosure with rainwater shower head attachment, double ended panelled bath, vanity wash hand basin, low flush w.c., feature recessed spotlights to the ceiling, tiled splashbacks, double glazed window to the front.