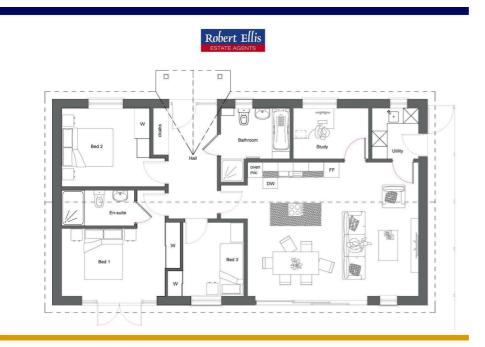

#### A THREE BEDROOM, TWO BATHROOMS DETACHED BUNGALOW.

Robert Ellis Estate Agents are pleased to bring to the market this brand new property which has been designed to fit within the select development of five individual properties in Lambley, located on Collared Close.

The property benefits from the latest internal design layouts people are looking for to suit today's style of living, with a spacious living/dining kitchen which we are sure will become the focal point of what will be a beautiful and individual property. Open plan living provides living, dining and kitchen spaces along with having doors leading out to the landscaped garden. Off the main reception room we have with a separate utility with side access door and a study/bedroom four/dining room. Located off the grand entrance hallway with a vaulted ceiling and fully glazed door and window we have access into the the main bathroom with a four-piece suite comprising of a double ended bath, vanity wash hand basin, low flush W.C and separate walk-in shower enclosure. Further access to the THREE bedrooms with the master benefitting from an en-suite shower room.

# Entrance Hallway

 $8'3" \times 14'9" \text{ approx } (2.54m \times 4.51m \text{ approx})$ 

Modern composite door to the front incorporating vaulted ceiling with full height glazed panels to the side and ceiling level, built-in cloaks cupboard, LVT flooring with wooden feature oak doors to:

# Open Plan Living/Dining Kitchen 17'1" × 18'8" approx (5.22m × 5.7m approx)

THE HEART OF THE HOME!

This magnificent main open plan reception offers modern family living space with a vaulted ceiling incorporating Velux roof style lights, bringing natural daylight into this space, ample room for sitting, dining and living areas with Quartz work surface and fitted kitchen units incorporating additional island unit with inset breakfast bar seating, eye level integrated oven and microwave, integrated dishwasher and fridge freezer, modern tiled splashbacks, bifold doors leading to the enclosed landscaped garden at the rear garden perfect for those family BBQ's or quite nights at home.

# Utility Room

 $6'5" \times 4'7"$  approx (1.97m × 1.4m approx)

With a range of matching units, double glazed window to the front, side access door.

## Study

9'9"  $\times$  6'5" approx (2.98m  $\times$  1.97m approx)

Double glazed window to the front, offering an ideal additional reception/study area.

#### Bedroom I

 $12'4" \times 8'7"$  approx (3.78m × 2.64m approx)

French doors to the rear garden, carpet and door to ensuite:

# En-Suite

 $4'7" \times 9'4" \text{ approx (1.40m} \times 2.85 \text{ m approx)}$ 

Three piece suite comprising of a walk-in shower enclosure, low flush w.c., vanity wash hand basin.

## Bedroom 2

13'2" × 10'0" approx (4.03m × 3.05m approx)

Double glazed window to the front and carpet.

#### Bedroom 3

9'0" x 9'5" approx (2.76m x 2.88m approx) Double glazed window to the rear and carpet.

## Bathroom

 $9'5" \times 8'9"$  approx (2.88m × 2.68m approx)

This modern impressive four piece suite comprises of a walk-in shower enclosure with rainwater shower head attachment, double ended panelled bath, vanity wash hand basin, low flush w.c., feature recessed spotlights to the ceiling, tiled splashbacks, double glazed window to the front.