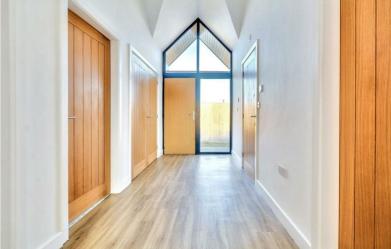

# Entrance Hallway

 $8'3" \times 14'9" \text{ approx } (2.54m \times 4.51m \text{ approx})$ 

Modern composite door to the front incorporating vaulted ceiling with full height glazed panels to the side and ceiling level, built-in cloaks cupboard, LVT flooring with wooden feature oak doors to: