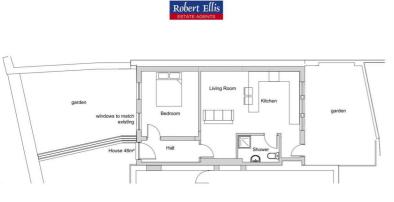

## look no further...

Mapperley Road, Mapperley, Nottingham NG3 5AS

£60,000 Leasehold

\*\*\* GUIDE PRICE £60,000 - £70,000 \*\*\* BUILDING PLOT AVALIABLE\*\*\*
AN INTERESTING OPPORTUNITY HAS ARISEN TO PURCHASE A SINGLE BUILDING PLOT WITH PLANNING CONSENT FOR A ONE BEDROOM DETACHED BUNALOW.

Land Adjacent to Ellis House, Mapperley Road Nottingham, NG3 5AS in a residential location

Planning permission was granted on 14th September 2022 Planning Reference No. 22/01387/PFUL3 (PP-11398549) where documents and drawings can be found as to the detailing of the new dwelling.

This opportunity is ideal for small developers as well as self-builders looking to create their own property.

Agents note All services connected: Drains, water, electric & gas

Planning Reference: 22/01387/PFUL3