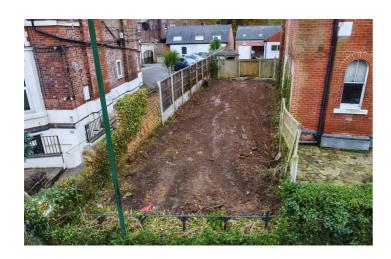

## look no further...

Mapperley Road, Mapperley, Nottingham NG3 5AS

£60,000 Leasehold

\*\*\* GUIDE PRICE £60,000 - £70,000 \*\*\* BUILDING PLOT AVALIABLE\*\*\*
AN INTERESTING OPPORTUNITY HAS ARISEN TO PURCHASE A SINGLE BUILDING PLOT WITH PLANNING CONSENT FOR A ONE BEDROOM DETACHED BUNALOW.

Land Adjacent to Ellis House, Mapperley Road Nottingham, NG3 5AS in a residential location

Planning permission was granted on 14th September 2022 Planning Reference No. 22/01387/PFUL3 (PP-11398549) where documents and drawings can be found as to the detailing of the new dwelling.

This opportunity is ideal for small developers as well as self-builders looking to create their own property.

Agents note All services connected: Drains, water, electric & gas

Planning Reference: 22/01387/PFUL3