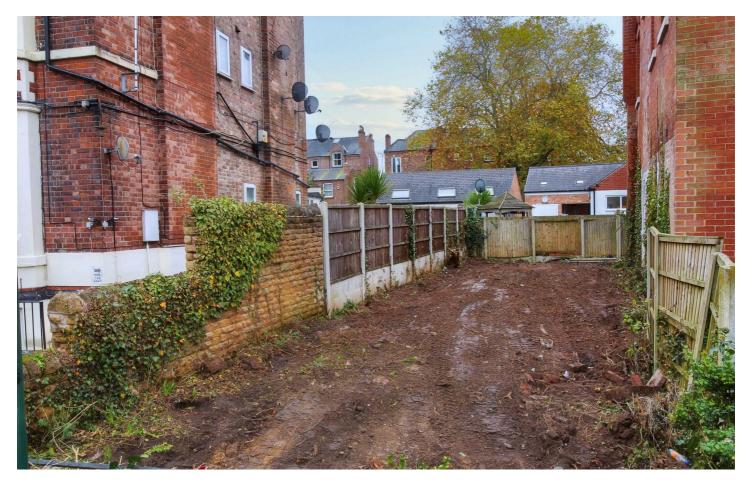

Land Adjacent to Ellis House, Mapperley Road Nottingham, NG3 5AS in a residential location

Planning permission was granted on 14th September 2022 Planning Reference No. 22/01387/PFUL3 (PP-11398549) where documents and drawings can be found as to the detailing of the new dwelling.

This opportunity is ideal for small developers as well as self-builders looking to create their own property.

Agents note All services connected: Drains, water, electric & gas

Planning Reference: 22/01387/PFUL3