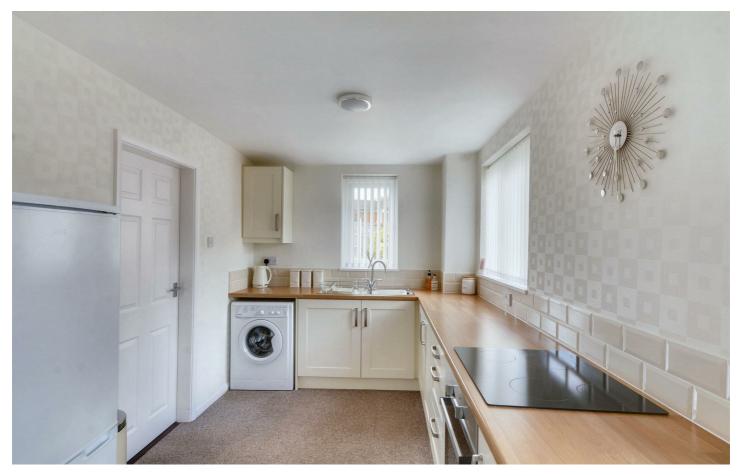

#### Kitchen

### 18'3" × 7'10" approx (5.58 × 2.39 approx )

Double glazed windows to the side and rear elevations. Carpeted flooring. Tiled splashbacks. Range of fitted wall and base units with worksurfaces above. Sink and drainer unit with dual heat tap. 4 ring induction hub with electric oven below. Space and point for a fridge freezer. Space and point for a washing machine. Built-in storage cupboard. Double glazed door to the rear elevation.