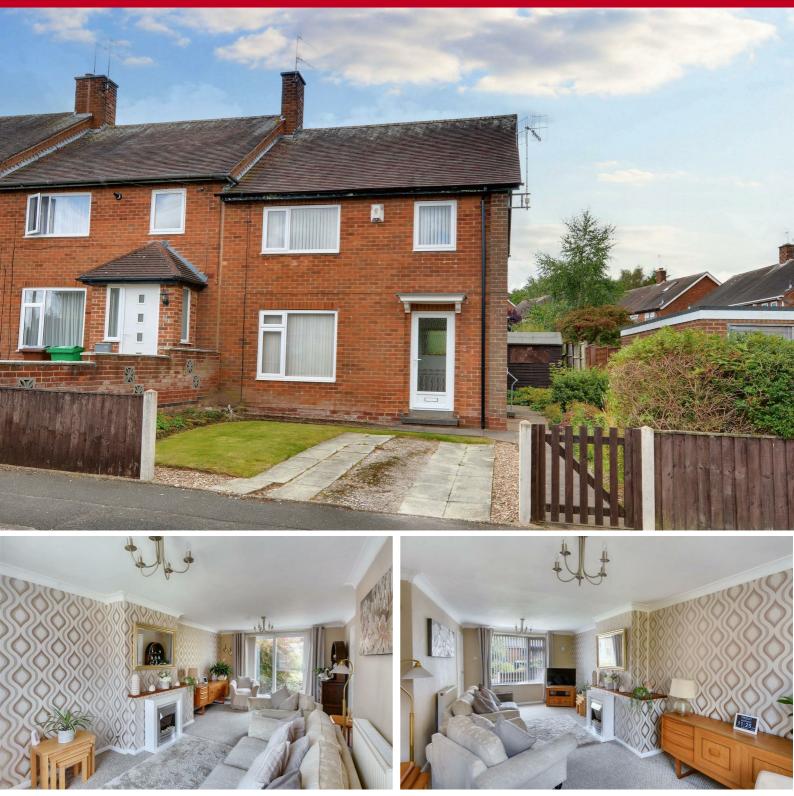

## 0115 648 5485

Robert Ellis Estate Agents are delighted to offer to the market this THREE BEDROOM END OF TERRACE home situated in Bestwood, Nottingham.

The property is a stone's throw away from Arnold town centre accommodating local amenities, shops and restaurants. Alongside this, it offers easily accessible transport links into Mapperley, Nottingham City centre and surrounding villages/towns. The home is located ideally for families with local schools being within walking distance.

Upon entering the home you are welcomed in to the entrance hall with access to the lounge and stairs to first floor, following the lounge there is a door to the spacious kitchen with double glazed windows to the side and rear, there is also a side door providing access to the front and rear of the home. Outside, there is an enclosed rear garden and a driveway.

### Front of Property

To the front of the property there is a driveway providing off the road parking and laid to lawn garden.

#### Lounge

#### | | '0" × 22'4" approx (3.37 × 6.83 approx)

Carpeted flooring. Wall mounted radiator. Coving to the ceiling. Feature electric fireplace. Double glazed sliding door giving access to the rear garden. Access into the kitchen.