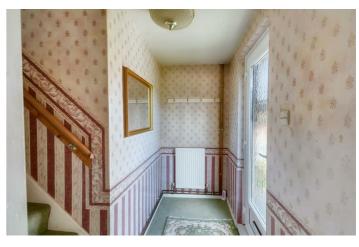

#### Entrance Hallway

Double glazed entrance door to the front elevation. Wall mounted radiator. Staircase to the first floor. Access into the Lounge.