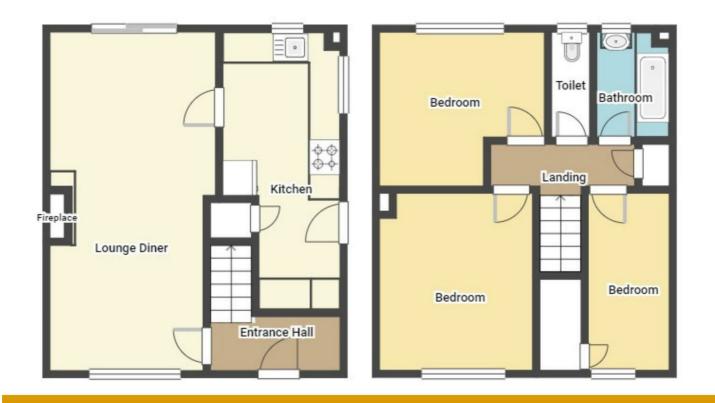

Upon entering the home you are welcomed in to the entrance hall with access to the lounge and stairs to first floor, following the lounge there is a door to the spacious kitchen with double glazed windows to the side and rear, there is also a side door providing access to the front and rear of the home. Outside, there is an enclosed rear garden and a driveway.

#### Entrance Hallway

Double glazed entrance door to the front elevation. Wall mounted radiator. Staircase to the first floor. Access into the Lounge.

#### Lounge

#### | | '0" × 22'4" approx (3.37 × 6.83 approx)

Carpeted flooring. Wall mounted radiator. Coving to the ceiling. Feature electric fireplace. Double glazed sliding door giving access to the rear garden. Access into the kitchen.

#### Kitchen

### 18'3" × 7'10" approx (5.58 × 2.39 approx )

Double glazed windows to the side and rear elevations. Carpeted flooring. Tiled splashbacks. Range of fitted wall and base units with worksurfaces above. Sink and drainer unit with dual heat tap. 4 ring induction hub with electric oven below. Space and point for a fridge freezer. Space and point for a washing machine. Built-in storage cupboard. Double glazed door to the rear elevation.

#### First Floor Landing

Carpeted flooring. Loft access hatch. Access into bedrooms I, 2, 3 and family bathroom. Built-in storage cupboard.

#### Bedroom I

 $10'1" \times 11'7"$  approx (3.09 x 3.55 approx) Double glazed window the front elevation. Carpeted flooring. Wall mounted radiator.

#### Bedroom 2

10'5"  $\times$  11'1" approx (3.19  $\times$  3.38 approx) Double glazed window the rear elevation. Carpeted flooring.

#### Bedroom 3

 $5'7" \times 11'7"$  approx (1.71  $\times$  3.54 approx) Double glazed window the front elevation. Carpeted flooring. Built-in storage cupboard.

#### Family Bathroom

Double glazed window to the rear elevation. Carpeted flooring. Tiled splashbacks. Bath with hot and cold taps with electric handheld shower unit. Sink with hot and cold taps. WC