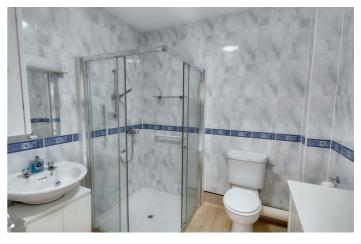

#### En-Suite Shower Room

#### 7'10 x 7' approx. (2.39m x 2.13m' approx.)

Linoleum floor covering. Tiled walls. Ceiling light point. 3 piece suite comprising a shower enclosure with a mains fed shower above, pedestal hand wash basin with hot and cold taps and a low level flush WC. Extractor fan. Wall mounted unit with mirrored doors