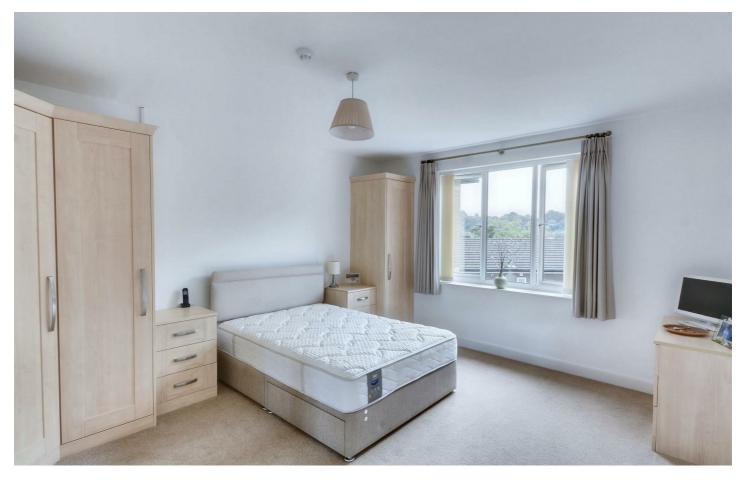

#### Bedroom

#### 15'04 × 12'09 approx (4.67m × 3.89m approx)

UPVC double glazed window to rear elevation. Ceiling light point. Range of built-in wardrobes providing ample additional storage space with additional bedside tables. Panel door leading to en-suite shower room.