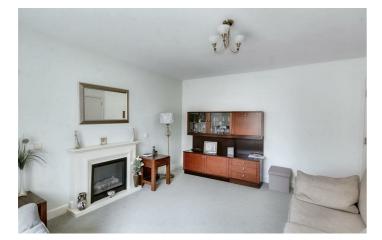

#### Lounge

 $15'05 \times 12'07$  approx (4.70m  $\times$  3.84m approx) UPVC double glazed picture window to rear elevation. Ceiling light point. Feature fireplace incorporating surround with inset electric fire. TV point. Internal door leading into the kitchen.

# Robert Ellis

Bedroom

Robert Ellis

Kitchen

Bathroom

Entrance Hall

Fireplace

Lounge