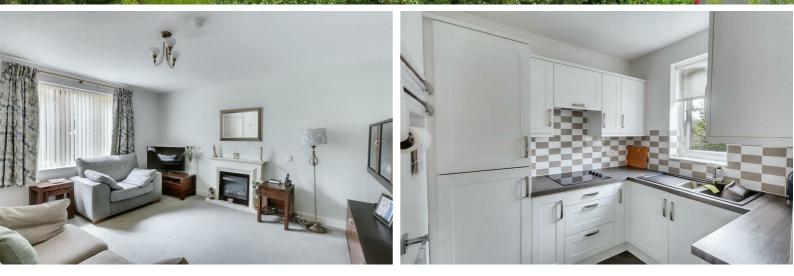

#### Lounge

 $15'05 \times 12'07$  approx (4.70m  $\times$  3.84m approx) UPVC double glazed picture window to rear elevation. Ceiling light point. Feature fireplace incorporating surround with inset electric fire. TV point. Internal door leading into the kitchen.

#### Kitchen

#### 7'07 x 6'09 approx (2.31m x 2.06m approx)

UPVC double glazed window to rear elevation. Tiled splash backs. Ceiling light point. Range of wall base and drawer units incorporating laminate work surfaces over. 1.5 bowl sink and drainer unit with dual heat tap. Integrated fridge freezer. 4 ring hob with extractor unit above. Heat Detector.