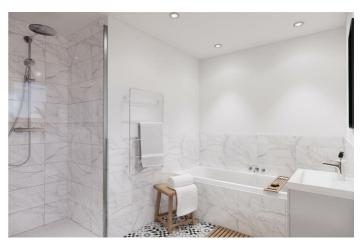

#### Bathroom

This modern impressive four piece suite comprises of a walk-in shower enclosure with rainwater shower head attachment, double ended panelled bath, vanity wash hand

basin, low flush w.c., feature recessed spotlights to the ceiling, tiled splashbacks, double glazed window to the front.