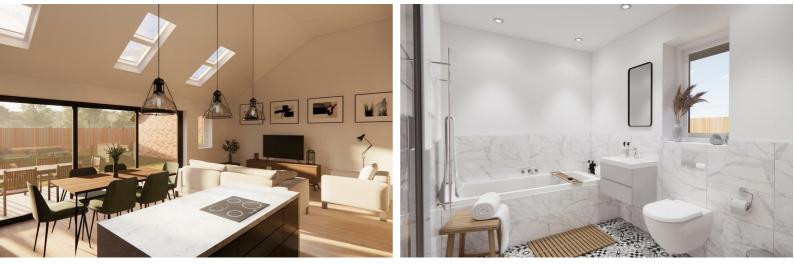

#### Open Plan Living/Dining Kitchen

This magnificent main open plan reception offers modern family living space with a vaulted ceiling incorporating Velux roof style lights, bringing natural daylight into this space, ample room for sitting, dining and living areas with fitted kitchen units incorporating additional island unit with inset breakfast bar seating, eye level integrated oven and microwave, integrated dishwasher and fridge freezer, modern tiled splashbacks, bi-fold doors leading to the enclosed landscaped garden at the rear with picturesque views over neighbouring countryside. We are sure this room will wow buyers.

#### Bathroom

This modern impressive four piece suite comprises of a walk-in shower enclosure with rainwater shower head attachment, double ended panelled bath, vanity wash hand

basin, low flush w.c., feature recessed spotlights to the ceiling, tiled splashbacks, double glazed window to the front.