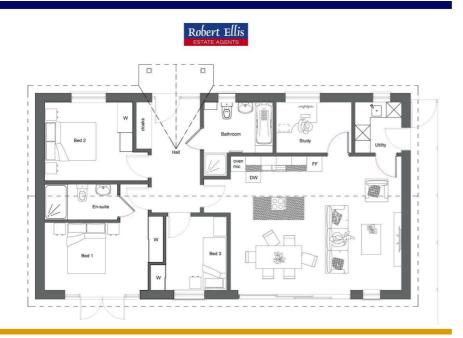

In brief this modern newly built bungalow comprises a spacious living/dining kitchen, utility with side access door. Study/bed 4. Inner entrance hallway, main bathroom with a four-piece suite comprising double ended bath, vanity wash hand basin, W/C and separate walk-in shower enclosure. Further access to the THREE bedrooms with the master benefiting from the En-Suite shower room.

The property benefits from the latest internal design layouts people are looking for to suit today's style of living, with a spacious living/dining kitchen which we are sure will become the focal point of what will be a beautiful and individual property. Open plan living provides living, dining and kitchen spaces along with having doors leading out to the landscaped garden. Off the main reception room we have with a separate utility with side access door and a study/bedroom 4. Located off the grand entrance hallway with a vaulted ceiling and fully glazed door and window we have access into the the main bathroom with a four-piece suite comprising of a double ended bath, vanity wash hand basin, low flush W.C and separate walk-in shower enclosure. Further access to the THREE bedrooms with the master benefitting from an en-suite shower room.

#### Entrance Hallway

Modern composite door to the front incorporating vaulted ceiling with full height glazed panels to the side and ceiling level, built-in cloaks cupboard, modern floor covering with exposed wooden feature oak panelled doors to:

#### Open Plan Living/Dining Kitchen

This magnificent main open plan reception offers modern family living space with a vaulted ceiling incorporating Velux roof style lights, bringing natural daylight into this space, ample room for sitting, dining and living areas with fitted kitchen units incorporating additional island unit with inset breakfast bar seating, eye level integrated oven and microwave, integrated dishwasher and fridge freezer, modern tiled splashbacks, bi-fold doors leading to the enclosed landscaped garden at the rear with picturesque views over neighbouring countryside. We are sure this room will wow buyers.

#### Utility Room

With a range of matching units, double glazed window to the front, side access door.

#### Study

Double glazed window to the front, offering an ideal additional reception/study area.

#### Bedroom I

Patio doors to the rear garden, built-in wardrobes, door to:

#### En-Suite

Three piece suite comprising of a walk-in shower enclosure, low flush w.c., vanity wash hand basin.

#### Bedroom 2

Double glazed window to the front and fitted wardrobes.

#### Bedroom 3

Double glazed window to the rear, built-in wardrobe.

#### Bathroom

This modern impressive four piece suite comprises of a walk-in shower enclosure with rainwater shower head attachment, double ended panelled bath, vanity wash hand

basin, low flush w.c., feature recessed spotlights to the ceiling, tiled splashbacks, double glazed window to the front.