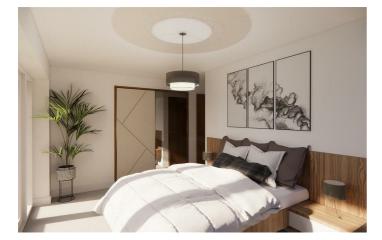

#### Bedroom I

Patio doors to the rear garden, built-in wardrobes, door to:

#### En-Suite

Three piece suite comprising of a walk-in shower enclosure, low flush w.c., vanity wash hand basin.

#### Bedroom 2

Double glazed window to the front and fitted wardrobes.

#### Bedroom 3

Double glazed window to the rear, built-in wardrobe.