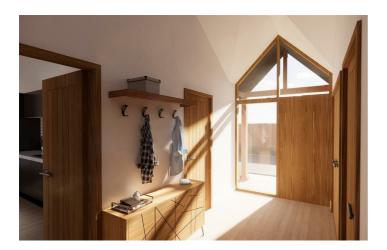

#### Entrance Hallway

Modern composite door to the front incorporating vaulted ceiling with full height glazed panels to the side and ceiling level, built-in cloaks cupboard, modern floor covering with exposed wooden feature oak panelled doors to: