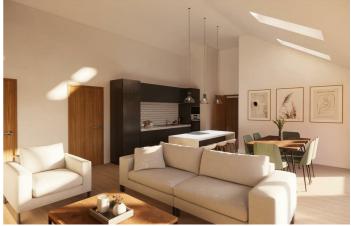

#### Open Plan Living/Dining Kitchen

This magnificent main open plan reception offers modern family living space with a vaulted ceiling incorporating Velux roof style lights, bringing natural daylight into this space, ample room for sitting, dining and living areas with fitted kitchen units incorporating additional island unit with inset breakfast bar seating, eye level integrated oven and microwave, integrated dishwasher and fridge freezer, modern tiled splashbacks, bi-fold doors leading to the enclosed landscaped garden at the rear with picturesque views over neighbouring countryside. We are sure this room will wow buyers.