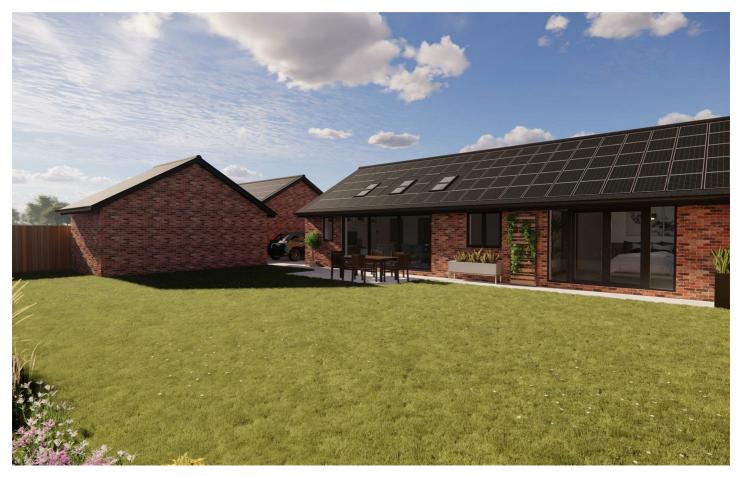

#### Open Plan Living/Dining Kitchen

This magnificent main open plan reception offers modern family living space with a vaulted ceiling incorporating Velux roof style lights, bringing natural daylight into this space, ample room for sitting, dining and living areas with fitted kitchen units incorporating additional island unit with inset breakfast bar seating, eye level integrated oven and microwave, integrated dishwasher and fridge freezer, modern tiled splashbacks, bi-fold doors leading to the enclosed landscaped garden at the rear with picturesque views over neighbouring countryside. We are sure this room will wow buyers.

#### Agents Notes

The properties will benefit from having solar panels allowing incoming purchasers to greatly benefit from reduced utility costs.

The five properties on Spring Meadows development are currently under construction - any interested parties are recommended to visit the site with the selling agent where further information can be available upon request. Part exchange is considered for the development and an early viewing comes highly recommended. Contact Neill Millward or Megan Riley at the Arnold Branch for further information. Selling with NO UPWARD CHAIN.