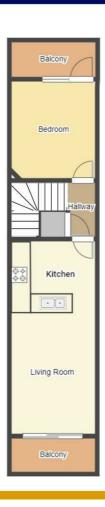

# Landing

Carpeted flooring. Ceiling lighting point. Built-in storage cupboard. Internal doors leading into Living Room Kitchen & Bedroom 2

# Living Room Kitchen

 $9'11" \times 22'6"$  approx (3.04m × 6.88m approx)

Double glazed sliding doors to the front elevation giving access to the balcony. Laminate and Linoleum flooring. Tiled splash backs. Wall mounted storage heater. Ceiling light point. Range of wall, base and drawer units with work surfaces over. Integrated electric fan oven. 4 ring electric hob over and extractor hood above. Space and plumbing for an automatic washing machine. Stainless steel double sink and drainer with dual heat tap. Ample space for dining and entertaining

### Bedroom 2

 $11'5" \times 9'11"$  approx (3.49m × 3.04m approx)

Double glazed window to the rear elevation with a double glazed door giving access to the balcony. Carpeted flooring. Wall mounted storage heater. Ceiling light point