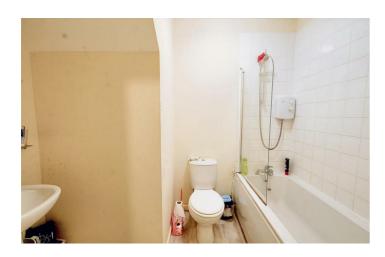

# Bathroom

5'7"  $\times$  8'3" max approx (1.72m  $\times$  2.53m max approx) Linoleum flooring. Tiled splash backs. Heated towel rail. Extractor fan. Ceiling light point. 3 piece suite comprising of a panel bath with dual heat tap and a electric shower above, hand wash basin with hot and cold taps and a low flush WC.