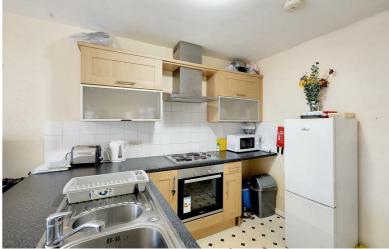

# Living Room Kitchen

 $9'11" \times 22'6"$  approx (3.04m × 6.88m approx)

Double glazed sliding doors to the front elevation giving access to the balcony. Laminate and Linoleum flooring. Tiled splash backs. Wall mounted storage heater. Ceiling light point. Range of wall, base and drawer units with work surfaces over. Integrated electric fan oven. 4 ring electric hob over and extractor hood above. Space and plumbing for an automatic washing machine. Stainless steel double sink and drainer with dual heat tap. Ample space for dining and entertaining