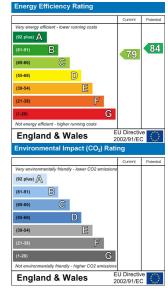

# Council Tax

Nottingham Council Band B

Agents Notes: Additional Information
Electricity – Mains supply
Water – Mains supply
Heating – Electric Central Heating
Septic Tank – No
Broadband – BT, Sky
Broadband Speed - Standard 20mbps Ultrafast 1000mbps
Phone Signal – 02, Vodafone, EE, Three
Sewage – Mains supply
Flood Risk – No flooding in the past 5 years
Flood Defences – No
Non-Standard Construction – No