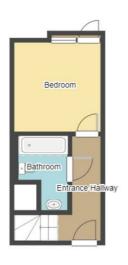

# Entrance Hallway

Intercom service to the communal entrance door to Teesdale Court. Carpeted flooring. Wall mounted storage heater. Ceiling light point. Built-in storage cupboard housing the boiler. Carpeted staircase to the Landing. Internal door leading into Bathroom and Bedroom I

# Bathroom

5'7"  $\times$  8'3" max approx (1.72m  $\times$  2.53m max approx) Linoleum flooring. Tiled splash backs. Heated towel rail. Extractor fan. Ceiling light point. 3 piece suite comprising of a panel bath with dual heat tap and a electric shower above, hand wash basin with hot and cold taps and a low flush WC.

#### Bedroom I

 $10'2" \times 9'11"$  approx (3.12m × 3.04m approx)

Double glazed window to the rear elevation with a double glazed door giving access to the Juliet balcony. Carpeted flooring. Wall mounted storage heater. Ceiling light point