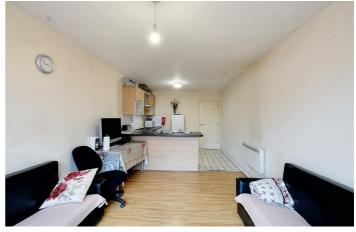

# Living Room Kitchen

 $9'11" \times 22'6"$  approx (3.04m × 6.88m approx)

Double glazed sliding doors to the front elevation giving access to the balcony. Laminate and Linoleum flooring. Tiled splash backs. Wall mounted storage heater. Ceiling light point. Range of wall, base and drawer units with work surfaces over. Integrated electric fan oven. 4 ring electric hob over and extractor hood above. Space and plumbing for an automatic washing machine. Stainless steel double sink and drainer with dual heat tap. Ample space for dining and entertaining