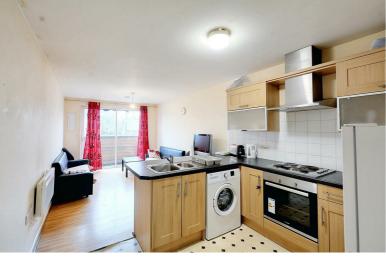

# Living Room Kitchen

 $9'11" \times 22'6"$  approx (3.04m × 6.88m approx)

Double glazed sliding doors to the front elevation giving access to the balcony. Laminate and Linoleum flooring. Tiled splash backs. Wall mounted storage heater. Ceiling light point. Range of wall, base and drawer units with work surfaces over. Integrated electric fan oven. 4 ring electric hob over and extractor hood above. Space and plumbing for an automatic washing machine. Stainless steel double sink and drainer with dual heat tap. Ample space for dining and entertaining