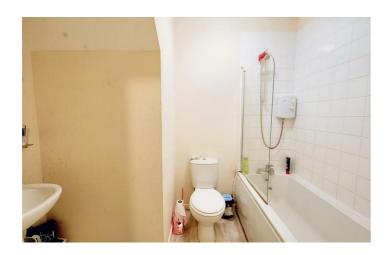

#### Bathroom

5'7"  $\times$  8'3" max approx (1.72m  $\times$  2.53m max approx) Linoleum flooring. Tiled splash backs. Heated towel rail. Extractor fan. Ceiling light point. 3 piece suite comprising of a panel bath with dual heat tap and a electric shower above, hand wash basin with hot and cold taps and a low flush WC.