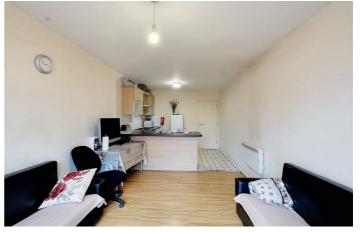

# Living Room Kitchen

 $9'11" \times 22'6"$  approx (3.04m × 6.88m approx)

Double glazed sliding doors to the front elevation giving access to the balcony. Laminate and Linoleum flooring. Tiled splash backs. Wall mounted storage heater. Ceiling light point. Range of wall, base and drawer units with work surfaces over. Integrated electric fan oven. 4 ring electric hob over and extractor hood above. Space and plumbing for an automatic washing machine. Stainless steel double sink and drainer with dual heat tap. Ample space for dining and entertaining