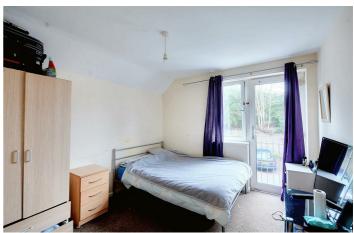

### Bedroom 2

 $11'5" \times 9'11"$  approx (3.49m × 3.04m approx)

Double glazed window to the rear elevation with a double glazed door giving access to the balcony. Carpeted flooring. Wall mounted storage heater. Ceiling light point