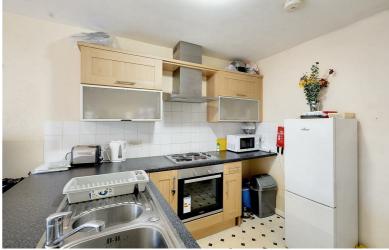

# Living Room Kitchen

 $9'11" \times 22'6"$  approx (3.04m × 6.88m approx)

Double glazed sliding doors to the front elevation giving access to the balcony. Laminate and Linoleum flooring. Tiled splash backs. Wall mounted storage heater. Ceiling light point. Range of wall, base and drawer units with work surfaces over. Integrated electric fan oven. 4 ring electric hob over and extractor hood above. Space and plumbing for an automatic washing machine. Stainless steel double sink and drainer with dual heat tap. Ample space for dining and entertaining