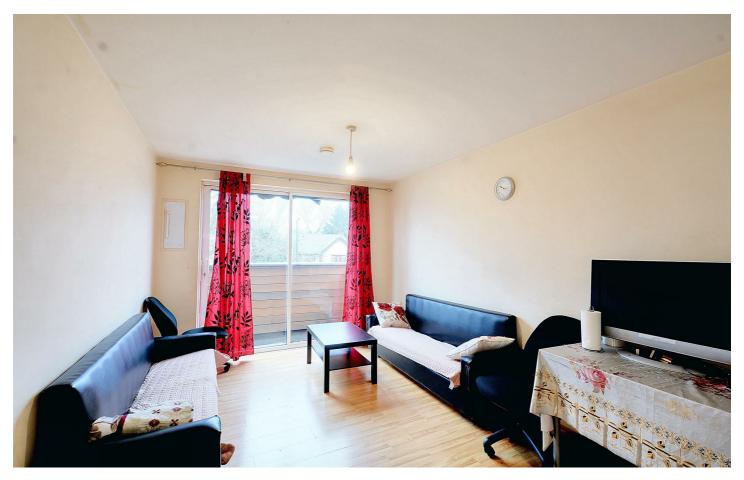

# Living Room Kitchen

 $9'11" \times 22'6"$  approx (3.04m × 6.88m approx)

Double glazed sliding doors to the front elevation giving access to the balcony. Laminate and Linoleum flooring. Tiled splash backs. Wall mounted storage heater. Ceiling light point. Range of wall, base and drawer units with work surfaces over. Integrated electric fan oven. 4 ring electric hob over and extractor hood above. Space and plumbing for an automatic washing machine. Stainless steel double sink and drainer with dual heat tap. Ample space for dining and entertaining