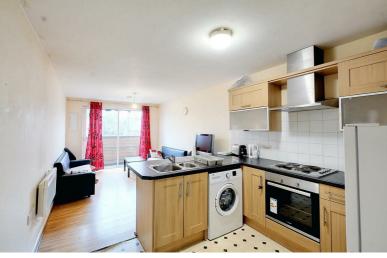

# Living Room Kitchen

 $9'11" \times 22'6"$  approx (3.04m × 6.88m approx)

Double glazed sliding doors to the front elevation giving access to the balcony. Laminate and Linoleum flooring. Tiled splash backs. Wall mounted storage heater. Ceiling light point. Range of wall, base and drawer units with work surfaces over. Integrated electric fan oven. 4 ring electric hob over and extractor hood above. Space and plumbing for an automatic washing machine. Stainless steel double sink and drainer with dual heat tap. Ample space for dining and entertaining