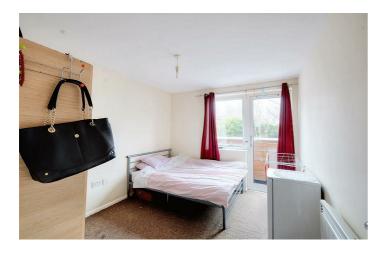

#### Bedroom I

 $10'2" \times 9'11"$  approx (3.12m × 3.04m approx)

Double glazed window to the rear elevation with a double glazed door giving access to the Juliet balcony. Carpeted flooring. Wall mounted storage heater. Ceiling light point