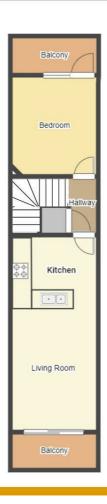

### Entrance Hallway

Intercom service to the communal entrance door to Teesdale Court. Carpeted flooring. Wall mounted storage heater. Ceiling light point. Built-in storage cupboard housing the boiler. Carpeted staircase to the Landing. Internal door leading into Bathroom and Bedroom I

#### Bathroom

5'7"  $\times$  8'3" max approx (1.72m  $\times$  2.53m max approx) Linoleum flooring. Tiled splash backs. Heated towel rail. Extractor fan. Ceiling light point. 3 piece suite comprising of a panel bath with dual heat tap and a electric shower above, hand wash basin with hot and cold taps and a low flush WC.

#### Bedroom I

 $10'2" \times 9'11"$  approx (3.12m × 3.04m approx)

Double glazed window to the rear elevation with a double glazed door giving access to the Juliet balcony. Carpeted flooring. Wall mounted storage heater. Ceiling light point

## Landing

Carpeted flooring. Ceiling lighting point. Built-in storage cupboard. Internal doors leading into Living Room Kitchen & Bedroom 2

# Living Room Kitchen

 $9'11" \times 22'6"$  approx (3.04m × 6.88m approx)

Double glazed sliding doors to the front elevation giving access to the balcony. Laminate and Linoleum flooring. Tiled splash backs. Wall mounted storage heater. Ceiling light point. Range of wall, base and drawer units with work surfaces over. Integrated electric fan oven. 4 ring electric hob over and extractor hood above. Space and plumbing for an automatic washing machine. Stainless steel double sink and drainer with dual heat tap. Ample space for dining and entertaining

### Bedroom 2

 $11'5" \times 9'11"$  approx (3.49m × 3.04m approx)

Double glazed window to the rear elevation with a double glazed door giving access to the balcony. Carpeted flooring. Wall mounted storage heater. Ceiling light point