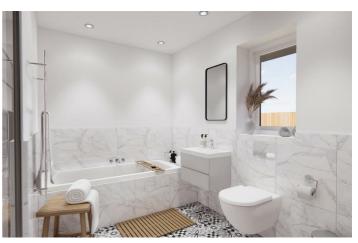

#### Bathroom

This modern impressive four piece suite comprises of a walk-in shower enclosure with rainwater shower head attachment, double ended panelled bath, vanity wash hand basin, low flush w.c., feature recessed spotlights to the ceiling, tiled splashbacks, double glazed window to the front.