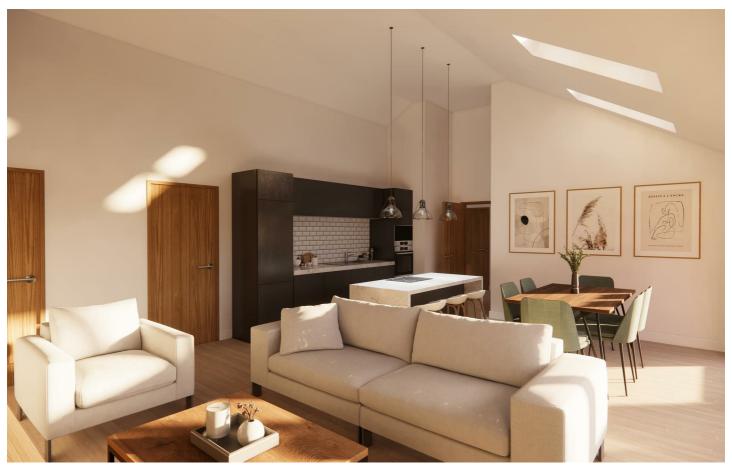

# Open Plan Living/Dining Kitchen

This magnificent main open plan reception offers modern family living space with a vaulted ceiling incorporating Velux roof style lights, bringing natural daylight into this space, ample room for sitting, dining and living areas with fitted kitchen units incorporating additional island unit with inset breakfast bar seating, eye level integrated oven and microwave, integrated dishwasher and fridge freezer, modern tiled splashbacks, bi-fold doors leading to the

enclosed landscaped garden at the rear with picturesque views over neighbouring countryside. We are sure this room will wow buyers.