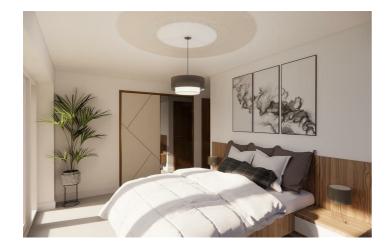

## Bedroom I

Patio doors to the rear garden, built-in wardrobes, door to:

## En-Suite

Three piece suite comprising of a walk-in shower enclosure, low flush w.c., vanity wash hand basin.