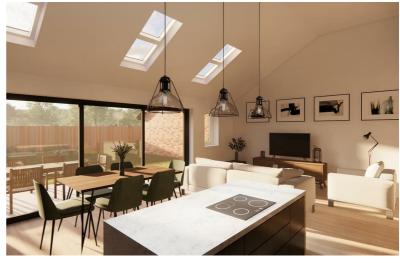

# Open Plan Living/Dining Kitchen

This magnificent main open plan reception offers modern family living space with a vaulted ceiling incorporating Velux roof style lights, bringing natural daylight into this space, ample room for sitting, dining and living areas with fitted kitchen units incorporating additional island unit with inset breakfast bar seating, eye level integrated oven and microwave, integrated dishwasher and fridge freezer, modern tiled splashbacks, bi-fold doors leading to the

enclosed landscaped garden at the rear with picturesque views over neighbouring countryside. We are sure this room will wow buyers.