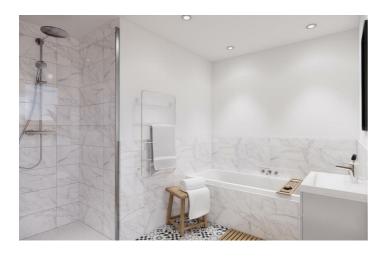

## En-Suite

Three piece suite comprising of a walk-in shower enclosure, low flush w.c., vanity wash hand basin.

#### Bathroom

This modern impressive four piece suite comprises of a walk-in shower enclosure with rainwater shower head attachment, double ended panelled bath, vanity wash hand basin, low flush w.c., feature recessed spotlights to the ceiling, tiled splashbacks, double glazed window to the front.