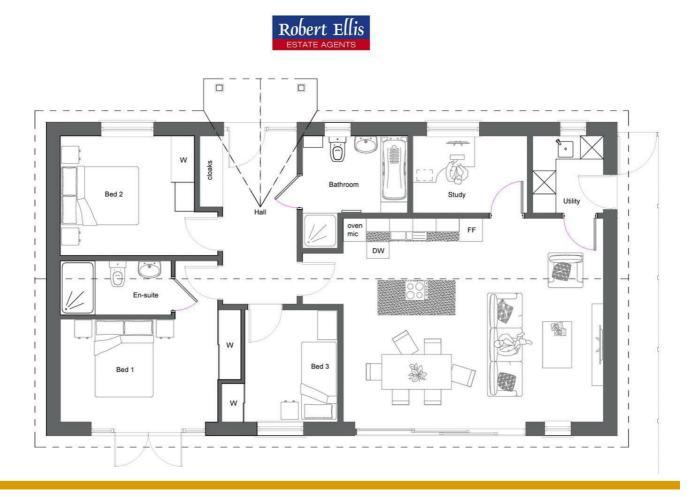

In brief this modern newly built bungalow comprises a spacious living/dining kitchen, utility with side access door. Study/bed 4. Inner entrance hallway, main bathroom with a four-piece suite comprising double ended bath, vanity wash hand basin, W/C and separate walk-in shower enclosure. Further access to the THREE bedrooms with the master benefiting from the En-Suite shower room.

The property benefits from the latest internal design layouts people are looking for to suit today's style of living, with a spacious living/dining kitchen which we are sure will become the focal point of what will be a beautiful and individual property. Open plan living provides living, dining and kitchen spaces along with having doors leading out to the landscaped garden. Off the main reception room we have with a separate utility with side access door and a study/bedroom 4. Located off the grand entrance hallway with a vaulted ceiling and fully glazed door and window we have access into the the main bathroom with a four-piece suite comprising of a double ended bath, vanity wash hand basin, low flush W.C and separate walk-in shower enclosure. Further access to the THREE bedrooms with the master benefitting from an en-suite shower room.

## Entrance Hallway

Modern composite door to the front incorporating vaulted ceiling with full height glazed panels to the side and ceiling level, built-in cloaks cupboard, modern floor covering with exposed wooden feature oak panelled doors to:

## Bedroom I

Patio doors to the rear garden, built-in wardrobes, door to:

## En-Suite

Three piece suite comprising of a walk-in shower enclosure, low flush w.c., vanity wash hand basin.

#### Bedroom 2

Double glazed window to the front and fitted wardrobes.

#### Bedroom 3

Double glazed window to the rear, built-in wardrobe.

#### Bathroom

This modern impressive four piece suite comprises of a walk-in shower enclosure with rainwater shower head attachment, double ended panelled bath, vanity wash hand basin, low flush w.c., feature recessed spotlights to the ceiling, tiled splashbacks, double glazed window to the front.

## Study

Double glazed window to the front, offering an ideal additional reception/study area.

# Utility Room

With a range of matching units, double glazed window to the front, side access door.

# Open Plan Living/Dining Kitchen

This magnificent main open plan reception offers modern family living space with a vaulted ceiling incorporating Velux roof style lights, bringing natural daylight into this space, ample room for sitting, dining and living areas with fitted kitchen units incorporating additional island unit with inset breakfast bar seating, eye level integrated oven and microwave, integrated dishwasher and fridge freezer, modern tiled splashbacks, bi-fold doors leading to the

enclosed landscaped garden at the rear with picturesque views over neighbouring countryside. We are sure this room will wow buyers.