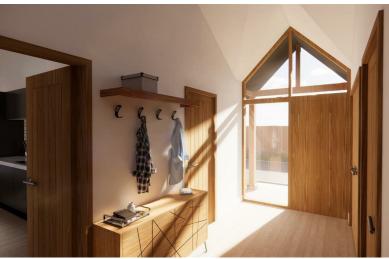

## Entrance Hallway

Modern composite door to the front incorporating vaulted ceiling with full height glazed panels to the side and ceiling level, built-in cloaks cupboard, modern floor covering with exposed wooden feature oak panelled doors to: