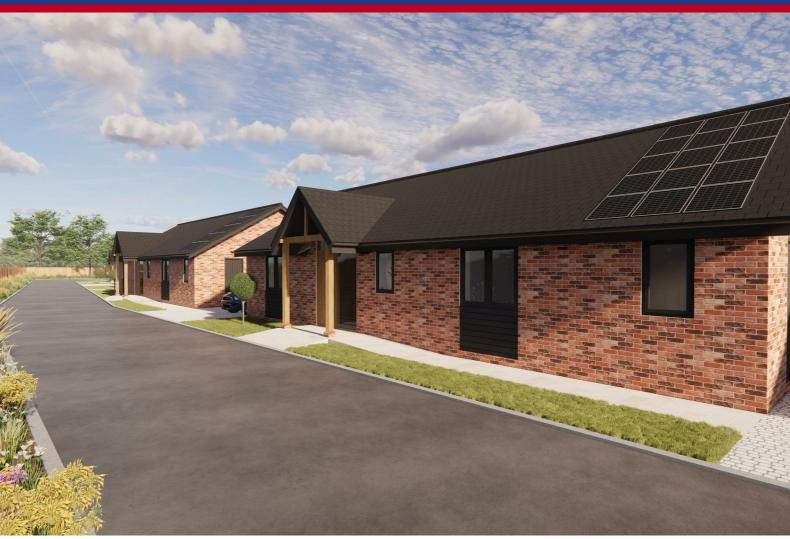

Plot 5, Spring Lane, Lambley, Nottingham NG4 4PE

£565,000 Freehold

\*\*NOW TAKING VIEWINGS, PLEASE CALL BRANCH TO ARRANGE YOUR SLOT\*\*

\*\*FRIDAY 29TH MARCH BY APPOINTMENT ONLY!\*\*

A THREE BEDROOM, TWO BATHROOMS DETACHED BUNGALOW.

Selling with no upward chain, contact the office to arrange your viewing today.

THIS IS A STUNNING INDIVIDUAL, THREE BEDROOM, TWO BATHROOM ARCHITECT DESIGNED BUNGALOW.

Robert Ellis Estate Agents are pleased to bring to the market this brand new property which has been designed to fit within the select development of 5 individual properties in Lambley, located on Spring Meadow.

The property will be built and finished to the highest standards; we would be only too pleased to speak to any interested parties who might require more information.

Being traditionally constructed of brick to the external elevations under a pitched tiled roof. There is a modern eco-efficient heating system with FULL underflooring heating along with double glazing throughout with high quality window frames and external joinery, all of which will help to keep the maintenance of the property to a minimum for years to come.

## Agents Notes

The properties will benefit from having solar panels allowing incoming purchasers to greatly benefit from reduced utility costs.

The five properties on Springfield Meadow development are currently under construction - any interested parties are recommended to visit the site with the selling agent where further information can be available upon request. Part exchange is considered for the development and an early viewing comes highly recommended. Contact Neill Millward or Megan Riley at the Arnold Branch for further information. Selling with NO UPWARD CHAIN.