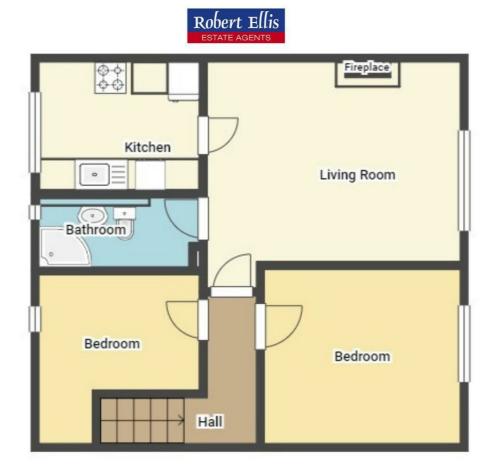

Upon entry, you are welcomed into the lobby which has stairs leading to the entrance Hallway with built-in storage. Doors lead off the Hallway to the lounge/dinner, fitted kitchen, family Shower room with a three-piece suite, first double bedroom, and second double bedroom. Outside we have a communal garden and parking.

#### Entrance Hallway

Double glazed entrance door to front elevation. Tiled flooring. Meter cupboard. Storage cupboard. Glazed door leading into:

#### Inner Hallway

Wall mounted radiator. Laminate flooring. Ceiling light point. Staircase to the first floor landing. Panelled doors.

#### Living Room

13'11 x 14'9 approx (4.24m x 4.50m approx)

Four bar wall mounted gas fire. Wall mounted radiator. Laminate floor covering. Ceiling light point. UPVC double glazed window to the rear elevation. Internal panelled dooring leading into:

#### Kitchen

9'07 × 7'06 approx (2.92m × 2.29m approx)

Range of fitted wall and base units incorporating laminate work surface over. Space and point for freestanding gas cooker with extractor hood over. Space and point for freestanding fridge freezer. Space and plumbing for automatic washing machine. Stainless steel sink with mixer tap above. Tiled splash backs. Linoleum flooring. UPVC double glazed window to the rear elevation.

#### Bedroom I

11'9 x 10'11 approx (3.58m x 3.33m approx)

Wall mounted radiator. Laminate floor covering. Ceiling light point. UPVC double glazed window to the rear elevation.

#### Bedroom 2

#### 9'6 × 10 approx (2.90m × 3.05m approx)

Wall mounted Worcester Bosch gas central heating combination boiler providing hot water and central heating throughout the property. Wall mounted electrical consumer unit. Wall mounted radiator. Loft access hatch providing additional storage. Carpeted flooring. Ceiling light point. UPVC double glazed window to the front elevation.

#### Family Bathroom

 $8'09 \times 4'02$  approx (2.67m  $\times$  1.27m approx) Quadrant Shower Enclosure incorporating electric shower above. Wall hung vanity wash hand basin with tiled splash

backs. Low level flush W/C. Heated towel rail. Ceiling light point. UPVC double glazed window to the front elevation.