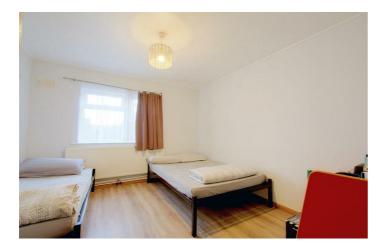

#### Bedroom I

11'9 x 10'11 approx (3.58m x 3.33m approx)

Wall mounted radiator. Laminate floor covering. Ceiling light point. UPVC double glazed window to the rear elevation.

#### Bedroom 2

#### 9'6 × 10 approx (2.90m × 3.05m approx)

Wall mounted Worcester Bosch gas central heating combination boiler providing hot water and central heating throughout the property. Wall mounted electrical consumer unit. Wall mounted radiator. Loft access hatch providing additional storage. Carpeted flooring. Ceiling light point. UPVC double glazed window to the front elevation.