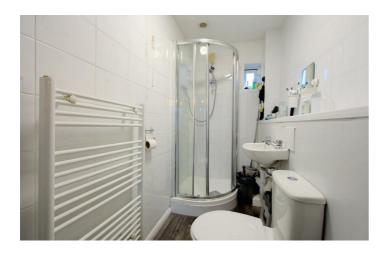

#### Family Bathroom

 $8'09 \times 4'02$  approx (2.67m  $\times$  1.27m approx) Quadrant Shower Enclosure incorporating electric shower above. Wall hung vanity wash hand basin with tiled splash

backs. Low level flush W/C. Heated towel rail. Ceiling light point. UPVC double glazed window to the front elevation.