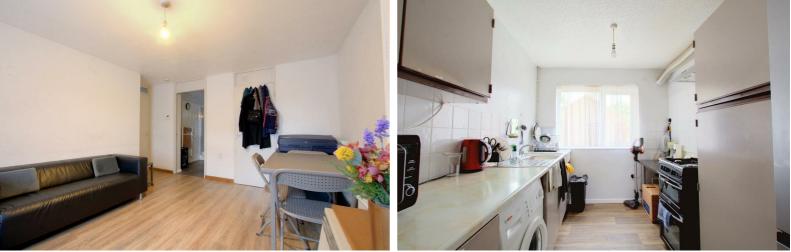

#### Inner Hallway

Wall mounted radiator. Laminate flooring. Ceiling light point. Staircase to the first floor landing. Panelled doors.

#### Kitchen

9'07 × 7'06 approx (2.92m × 2.29m approx)

Range of fitted wall and base units incorporating laminate work surface over. Space and point for freestanding gas cooker with extractor hood over. Space and point for freestanding fridge freezer. Space and plumbing for automatic washing machine. Stainless steel sink with mixer tap above. Tiled splash backs. Linoleum flooring. UPVC double glazed window to the rear elevation.