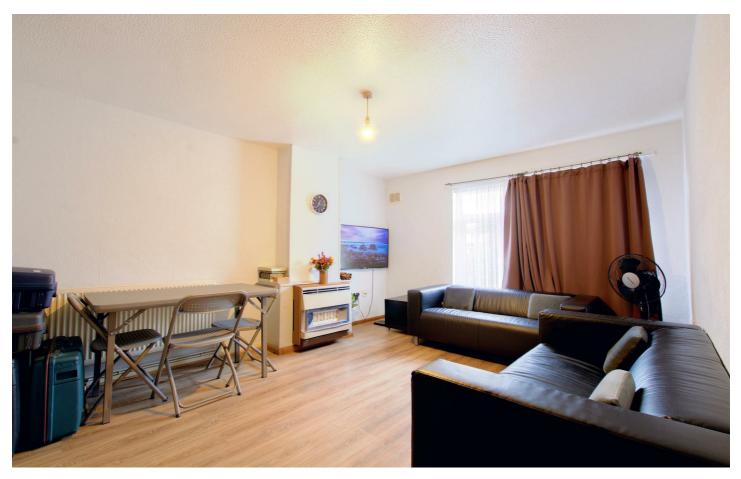

#### Living Room

13'11 x 14'9 approx (4.24m x 4.50m approx)

Four bar wall mounted gas fire. Wall mounted radiator. Laminate floor covering. Ceiling light point. UPVC double glazed window to the rear elevation. Internal panelled dooring leading into: