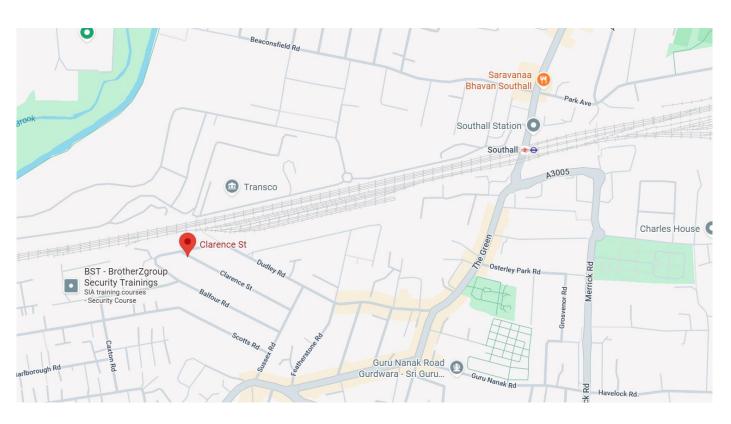

## CLARENCE STREET, SOUTHALL, UB2 5BL OFFERS IN REGION OF £424,950

Hiltons Estates presents to the market this extended, freehold two bedroom home in Southall, UB2! The ground floor comprises of a large lounge, modern kitchen, an ideal dining room and family bathroom finished to a high standard. Upstairs, there are 2 double bedrooms ideal for all family needs. The property also has a large garden with side-access and brick built annex at the rear! Situated on the ever popular Clarence Street, a desirable road with local shops, schools and amenities being close by and bus links along with Southall Station within easy reach. Ideal opportunity for families and Investors!!! Viewings Highly Recommended!!