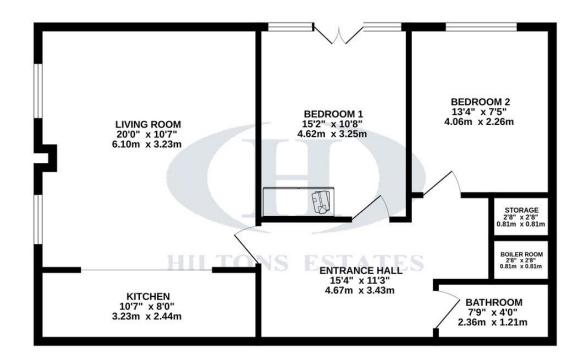

## **GROUND FLOOR** 716 sq.ft. (66.5 sq.m.) approx.

TOTAL FLOOR AREA: 716 sq.ft. (66.5 sq.m.) approx.

Whilst every attempt has been made to ensure the accuracy of the floorplan contained here, measurements of doors, windows, comes and any other items are approximate and no responsibility to taken for any error, prospective purchaser. The services, systems and applicances shown have not been tested and no guarantee as to their operability or efficiency; can be given.

As to their operability or efficiency can be given.