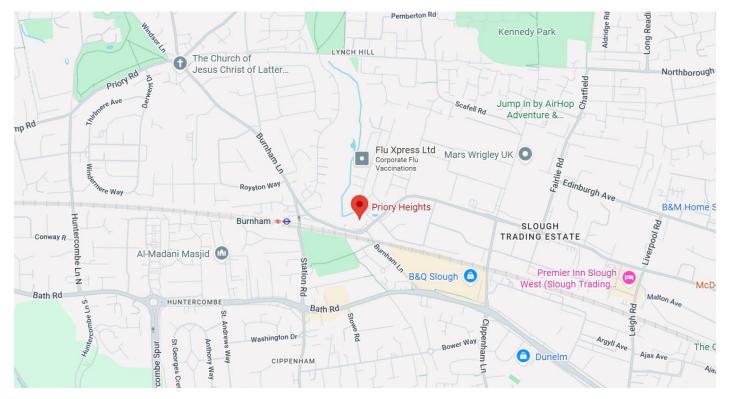

## BUCKINGHAM AVENUE, SLOUGH, SL1 4NN OFFERS IN REGION OF £249,950

Hiltons Estates are delighted to present this stylish and well-maintained two-bedroom ground floor flat, located in the popular Priory Heights development.

Benefiting from a brand new lease, this modern property offers an excellent opportunity for first-time buyers, those looking to downsize, or investors seeking a solid rental property.

The flat comes with the added convenience of allocated parking and is just moments away from the local train station, offering fantastic transport links for quick access to Central London and other key destinations.