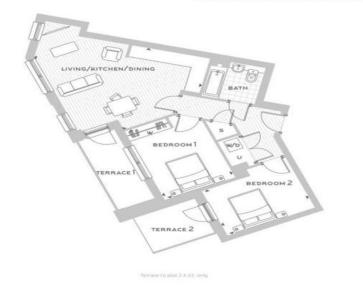

## PARTMENT PLANS

## **Apartment Type B8**

2 BEDROOM | 4 PERSON

| FLOOR | 6      | 7      |  |
|-------|--------|--------|--|
| PLOTS | 2.6.02 | 2.7.02 |  |

50

| Living/Kitchen/Dining  | 6.94 m x 4.56 m | 22'9" x 15'   |
|------------------------|-----------------|---------------|
| Bedroom 1              | 4.07 m x 3.09 m | 13'4" x 10'2" |
| Bedroom 2              | 3.85 m x 2.65 m | 12'8" x 8'8"  |
| Total Area             | 65.30 sq m      | 702.89 sq ft  |
| Terrace 1 Area         | 6.60 sq m       | 71.04 sq ft   |
| Terrace 2 Area         | 5.40 sq m       | 58.13 sq ft   |
| 7th Floor Balcony Area | 6.60 sq m       | 71.04 sq ft   |

UTILITY

All areas and dimensions have been taken from architect plans prior to construction therefore whill the information is believed to be correct as accuracy cannot be guaranteed and does not form part of any contraction.

They are not invended to be used for carpet sizes or items of furniture. Purchasers must therefore rely on their own inspection to verify any information provided. All dimensions are within + or - Somm.