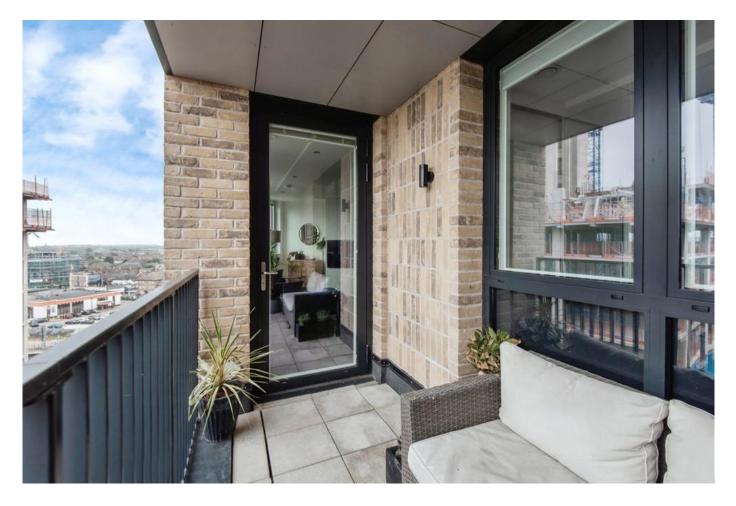

## HEALUM AVENUE, SOUTHALL, UB2 4WL OFFERS IN REGION OF £375,000

This beautiful and innovative contemporary two bedroom apartment benefits from living space with an exquisitely high specification and finish throughout. This stunning apartment benefits from the kitchen offering a contemporary finish with all fitted and integrated appliances with soft close mechanism doors and drawers. Full height glass splash backs to underside of wall units as well as fully integrated kitchen appliances to include dishwasher, fridge/freezer, microwave, oven, ceramic hob and cooker hood. The bathrooms and en-suite offers a chrome finish with floor-to-ceiling porcelain tiles boasting a tastefully designed decor. Two spacious bedrooms further benefit this spectacular property. Further features to accompany are lift access and communal garden.

Luxury New Build Apartments seconds from Southall Station

Finished To a High Specification and High Quality Integrated Appliances!

Excellent transport links and Crossrail on doorstep

Call NOW for further details, not to missed!