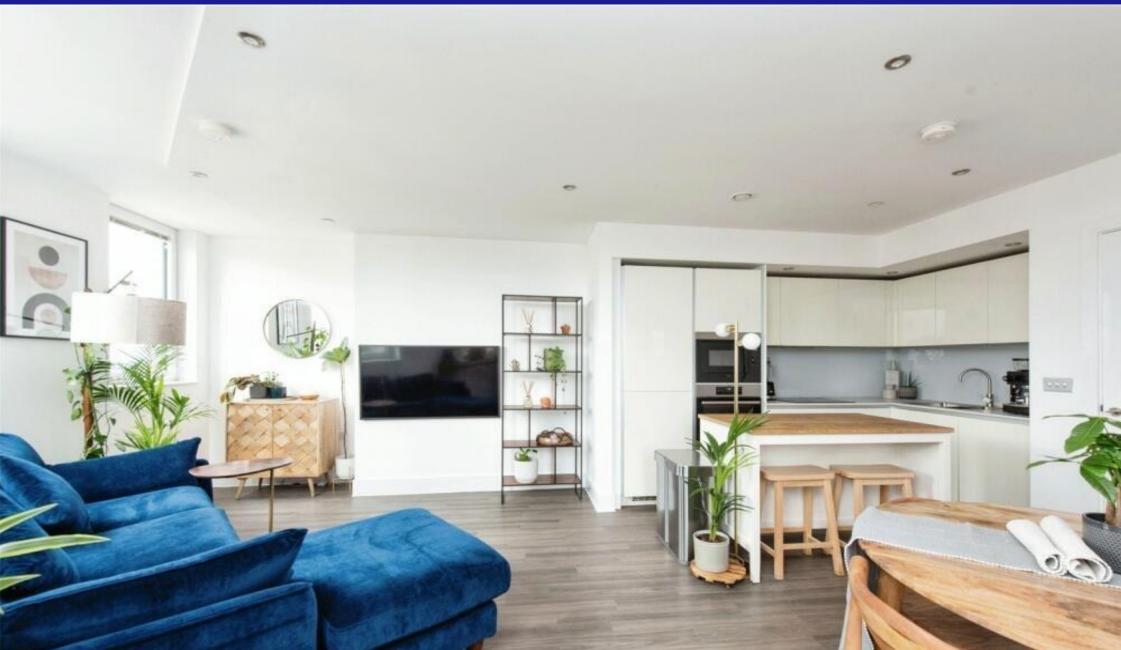

## HEALUM AVENUE, SOUTHALL, UB2 4WL OFFERS IN REGION OF £375,000

This beautiful and innovative contemporary two bedroom apartment benefits from living space with an exquisitely high specification and finish throughout. This stunning apartment benefits from the kitchen offering a contemporary finish with all fitted and integrated appliances with soft close mechanism doors and drawers. Full height glass splash backs to underside of wall units as well as fully integrated kitchen appliances to include dishwasher, fridge/freezer, microwave, oven, ceramic hob and cooker hood. The bathrooms and en-suite offers a chrome finish with floor-to-ceiling porcelain tiles boasting a tastefully designed decor. Two spacious bedrooms further benefit this spectacular property. Further features to accompany are lift access and communal garden.

Luxury New Build Apartments seconds from Southall Station

Finished To a High Specification and High Quality Integrated Appliances!

Excellent transport links and Crossrail on doorstep

Call NOW for further details, not to missed!