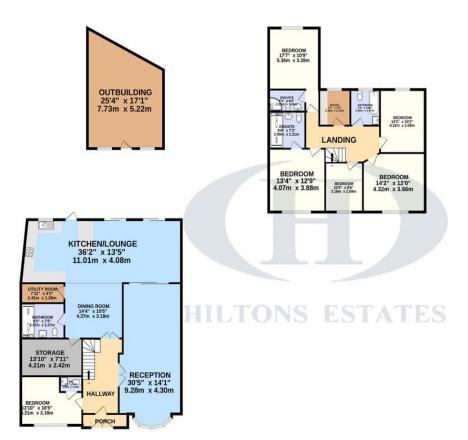

Driveway for 7+ cars

GROUND FLOOR 1910 sq.ft. (177.4 sq.m.) approx. 1ST FLOOR 1056 sq.ft. (98.1 sq.m.) approx.

TOTAL FLOOR AREA: 3154 sq.ft. (293.0 sq.m.) approx.

Whilst every attempt has been made to ensure the accuracy of the floorpian contained here, measurements of doors, windows, rooms and any other items are approximate and no responsibility is taken for any error, omission on mis-statement. This plan is for illustrative purposes only and about dhe used as such by any prospective purchaser. The services, systems and appliances shown have not been tested and no guarantee as to their operability or efficiency can be given.

Made with Metropix ©2025

www.hiltons-estates.com email: harvin@hiltons-estates.com 0208 867 9555 / 07961 527301