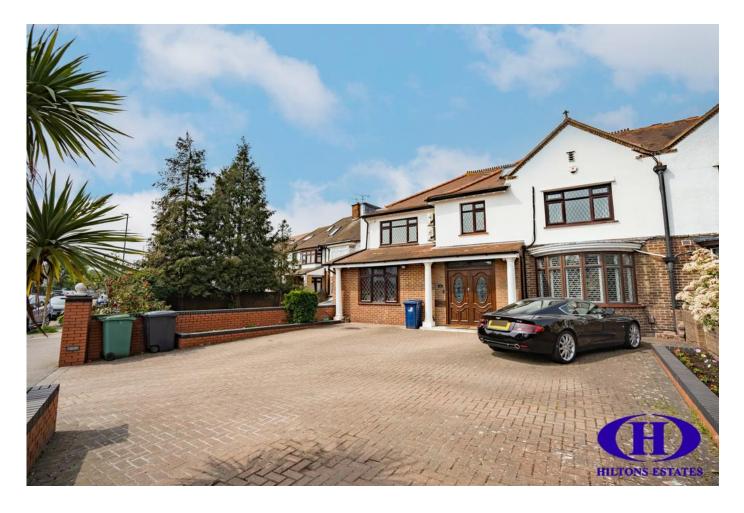

## NORWOOD ROAD, SOUTHALL, UB2 4JH OFFERS IN REGION OF £1,795,000

A rare opportunity to own this grand 6/7-bedroom semi-detached home, offering just over 3,100 sq ft of beautifully presented living space on one of UB2 Norwood Green's most sought-after roads. Perfect for large families or those who love space and comfort.

Boasting multiple reception rooms, a large modern kitchen, four bathrooms and a huge private garden, this property is ideal for both entertaining and everyday family life. The driveway can accommodate 7+ cars, making parking stress-free for you and your guests.

Driveway for 7+ cars

GROUND FLOOR 1910 sq.ft. (177.4 sq.m.) approx. 1ST FLOOR 1056 sq.ft. (98.1 sq.m.) approx.

TOTAL FLOOR AREA: 3154 sq.ft. (293.0 sq.m.) approx.

Whilst every attempt has been made to ensure the accuracy of the floorpian contained here, measurements of doors, windows, rooms and any other items are approximate and no responsibility is taken for any error, omission on mis-statement. This plan is for illustrative purposes only and about dhe used as such by any prospective purchaser. The services, systems and appliances shown have not been tested and no guarantee as to their operability or efficiency can be given.