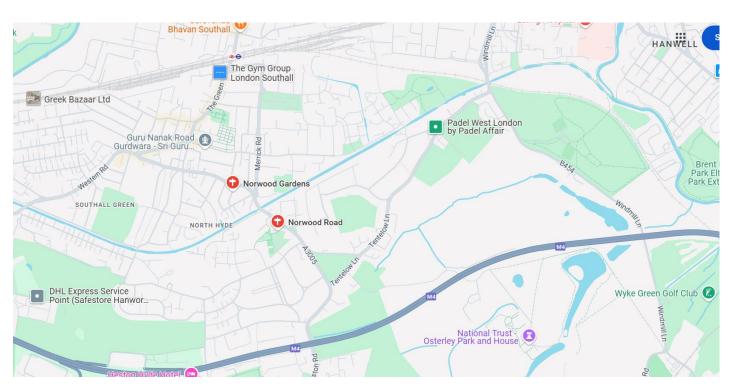

## NORWOOD ROAD, SOUTHALL, UB2 4JH OFFERS IN REGION OF £1,950,000

A rare opportunity to own this grand 6/7-bedroom semi-detached home, offering just over 3,100 sq ft of beautifully presented living space on one of UB2 Norwood Green's most sought-after roads. Perfect for large families or those who love space and comfort.