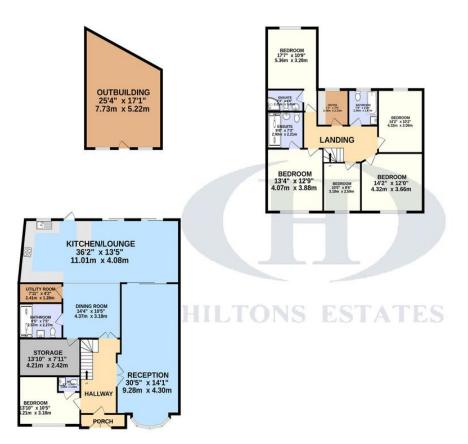

## NORWOOD ROAD, SOUTHALL, UB2 4JH OFFERS IN REGION OF £1,950,000

A rare opportunity to own this grand 6/7-bedroom semi-detached home, offering just over 3,100 sq ft of beautifully presented living space on one of UB2 Norwood Green's most sought-after roads. Perfect for large families or those who love space and comfort.

Boasting multiple reception rooms, a large modern kitchen, four bathrooms and a huge private garden, this property is ideal for both entertaining and everyday family life. The driveway can accommodate 7+ cars, making parking stress-free for you and your guests.

Driveway for 7+ cars

| GROUND FLOOR | 1ST FLOOR | 1910 sq.π (177.4 sq.m ) approx. | 1056 sq.π (18.1 sq.m.) approx.

2ND FLOOR 188 sq.ft. (17.5 sq.m.) approx.

TOTAL FLOOR AREA: 3154 sq.ft. (293.0 sq.m.) approx.

Whilst every attempt has been made to ensure the accuracy of the floorplan contained here, measurements of doors, windows, rooms and any other items are approximate and no responsibility is taken for any error, crisistion or mis-statement. This plans for illustrative purposes only and should be used as such by any prospective purchaser. The services, systems and appliances shown have not been tested and no guarantee as to their operability or efficiency can be given.