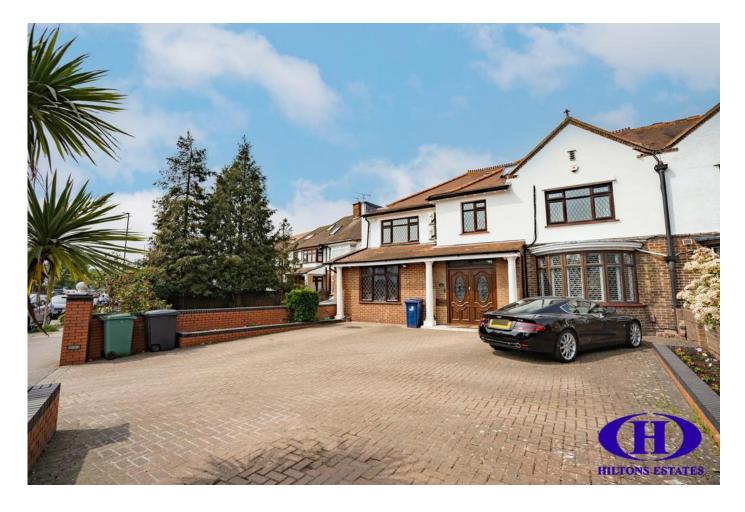

## NORWOOD ROAD, SOUTHALL, UB2 4JH OFFERS IN REGION OF £1,950,000

A rare opportunity to own this grand 6/7-bedroom semi-detached home, offering just over 3,100 sq ft of beautifully presented living space on one of UB2 Norwood Green's most sought-after roads. Perfect for large families or those who love space and comfort.

Boasting multiple reception rooms, a large modern kitchen, four bathrooms and a huge private garden, this property is ideal for both entertaining and everyday family life. The driveway can accommodate 7+ cars, making parking stress-free for you and your guests.

Driveway for 7+ cars

| GROUND FLOOR | 1ST FLOOR | 1910 sq.π (177.4 sq.m ) approx. | 1056 sq.π (18.1 sq.m.) approx.

2ND FLOOR 188 sq.ft. (17.5 sq.m.) approx.

TOTAL FLOOR AREA: 3154 sq.ft. (293.0 sq.m.) approx.