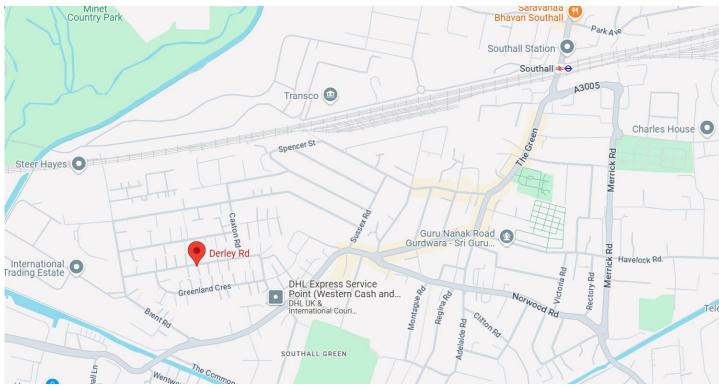

DERLEY ROAD, SOUTHALL, UB2 5EN

## **OFFERS IN REGION OF £559,950**

Hiltons Estates presents to the market this extended, freehold three bedroom home in Southall, UB2! The ground floor comprises of a large through-lounge, modern kitchen, extended utility space and showerroom. Upstairs, there are 3 sizable bedrooms and a second family bathroom! The property also has a large garden with side-access and brick built annex at the rear! Situated on the ever popular Derley Road, a desirable road with Local shops, schools and amenities being close by and bus links along with Southall Station within easy reach. Ideal opportunity for families and Investors!!! Viewings Highly Recommended!!