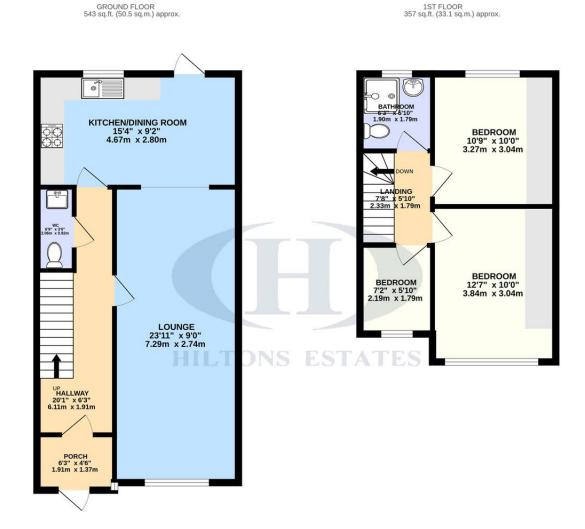

Ideal for families or investors – viewing recommended!

TOTAL FLOOR AREA : 900 sq.ft. (83.6 sq.m.) approx. While every steep that so been made to ensure the accouncy (oblic organ) opproved. while the every steep that so been made to ensure the accouncy (oblic organ) opproved. a closer, while the accouncy of the flow provide the accouncy of the accounce of

Hiltons Estates, 137 Western Road

GROUND FLOOR

Southall, UB2 5HN

www.hiltons-estates.com email: harvin@hiltons-estates.com 0208 867 9555 / 07961 527301

Agents Note: Whilst every care has been taken to prepare these sales particulars, they are for guidance purposes only. All measurements are approximate are for general guidance purposes only and whilst every care has been taken to ensure their accuracy, they should not be relied upon and potential buyers are advised to recheck the measurements.