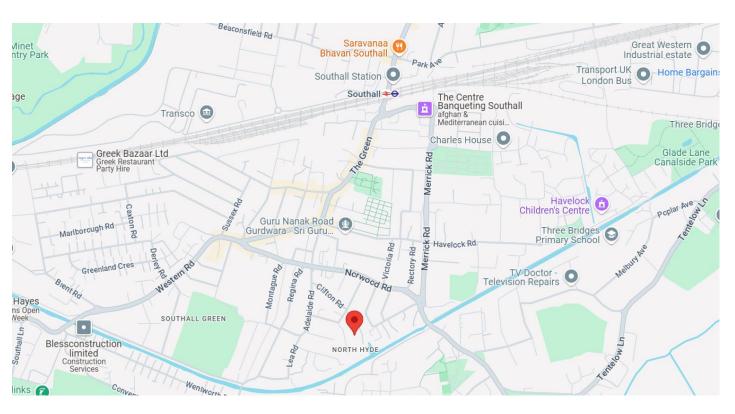

## ENDSLEIGH ROAD, SOUTHALL, UB2 5QN OFFERS IN REGION OF £2,600,000

Hiltons are pleased to present this exceptional investment opportunity in the heart of Southall, UB2. This vacant, chain-free building offers 9 flats in total, providing a solid income potential for investors. The property comprises:

Prime Location: Located in Southall UB2, close to amenities and transport links.

Strong Potential: Perfect for adding to an investment portfolio with reliable returns