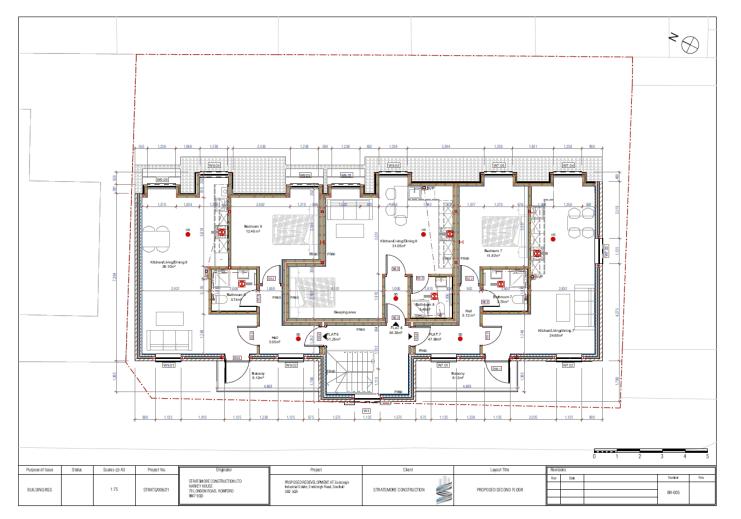

## ENDSLEIGH ROAD, SOUTHALL, UB2 5QN OFFERS IN REGION OF £2,600,000

Hiltons are pleased to present this exceptional investment opportunity in the heart of Southall, UB2. This vacant, chain-free building offers 9 flats in total, providing a solid income potential for investors. The property comprises:

4 x 1-bedroom flats

2 x 2-bedroom flats

3 x studio flats

All units are ready for immediate occupation, making this a hassle-free investment with no waiting or complications. The building is ideally located with excellent access to local amenities, transport links, and the vibrant community of Southall, offering significant potential for long-term rental demand.

9 Flats in Total: 4 x 1-bedroom, 2 x 2-bedroom, 3 x studio flats.

Vacant & Chain-Free: Ready for immediate occupancy with no delays.

Great Investment: Ideal for rental income with high demand in the area.