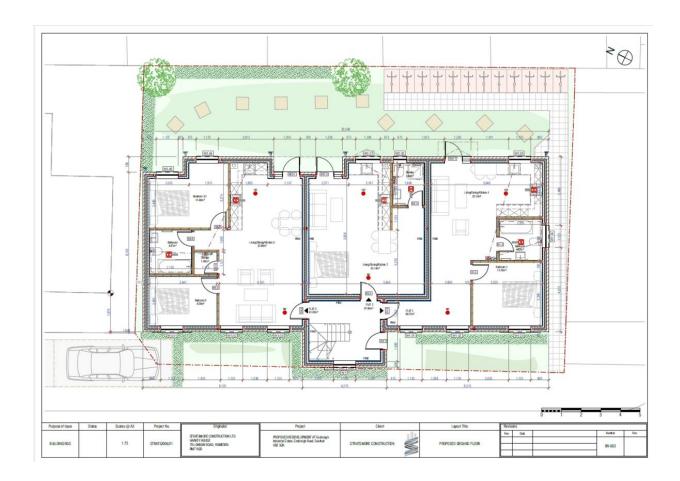

## ENDSLEIGH ROAD, SOUTHALL, UB2 5QN OFFERS IN REGION OF £2,600,000

Hiltons are pleased to present this exceptional investment opportunity in the heart of Southall, UB2. This vacant, chain-free building offers 9 flats in total, providing a solid income potential for investors. The property comprises:

4 x 1-bedroom flats

2 x 2-bedroom flats

3 x studio flats

All units are ready for immediate occupation, making this a hassle-free investment with no waiting or complications. The building is ideally located with excellent access to local amenities, transport links, and the vibrant community of Southall, offering significant potential for long-term rental demand.

9 Flats in Total: 4 x 1-bedroom, 2 x 2-bedroom, 3 x studio flats.

Vacant & Chain-Free: Ready for immediate occupancy with no delays.

Great Investment: Ideal for rental income with high demand in the area.