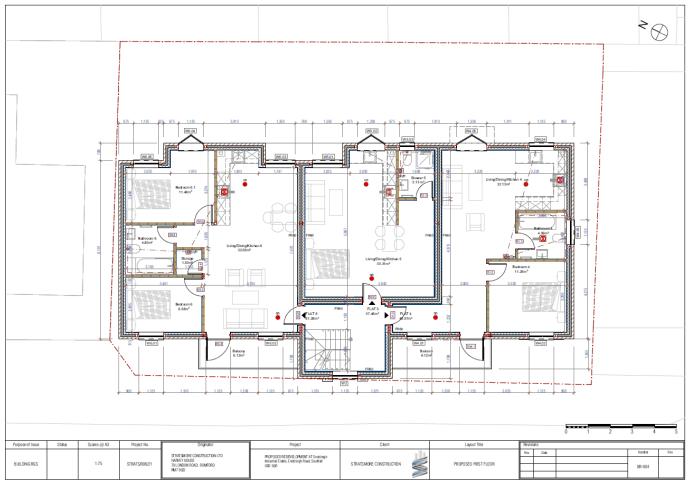

## ENDSLEIGH ROAD, SOUTHALL, UB2 5QN OFFERS IN REGION OF £2,600,000

Hiltons are pleased to present this exceptional investment opportunity in the heart of Southall, UB2. This vacant, chain-free building offers 9 flats in total, providing a solid income potential for investors. The property comprises:

4 x 1-bedroom flats

2 x 2-bedroom flats

3 x studio flats

All units are ready for immediate occupation, making this a hassle-free investment with no waiting or complications. The building is ideally located with excellent access to local amenities, transport links, and the vibrant community of Southall, offering significant potential for long-term rental demand.

9 Flats in Total: 4 x 1-bedroom, 2 x 2-bedroom, 3 x studio flats.

Vacant & Chain-Free: Ready for immediate occupancy with no delays.

Great Investment: Ideal for rental income with high demand in the area.