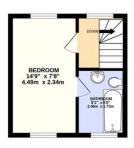

Move-in ready, well-maintained, and perfect for families or investors alike

GROUND FLOOR 589 sq.ft. (54.7 sq.m.) approx. 1ST FLOOR 501 sq.ft. (46.5 sq.m.) approx. 2ND FLOOR 209 sq.ft. (19.4 sq.m.) approx.

TOTAL FLOOR AREA: 1298 sq.ft. (120.6 sq.m.) approx.

Whilst every attempt has been made to ensure the accuracy of the flooplance normalizer, measurements of doors, windows, rooms and any other terms are approximate and no responsibility is taken for any error, prospective purchaser. The services, systems and applicances shown have not been tested and no guarantee as to their operability of efficiency can be given.