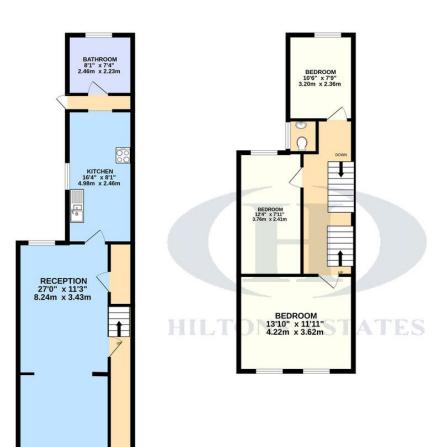

Move-in ready, well-maintained, and perfect for families or investors alike

GROUND FLOOR 589 sq.ft. (54.7 sq.m.) approx. 1ST FLOOR 501 sq.ft. (46.5 sq.m.) approx. 2ND FLOOR 209 sq.ft. (19.4 sq.m.) approx.

TOTAL FLOOR AREA: 1298 sq.ft. (120.6 sq.m.) approx.

Whilst every attempt has been made to ensure the accuracy of the flooplance normalizer, measurements of doors, windows, rooms and any other terms are approximate and no responsibility is taken for any error, prospective purchaser. The services, systems and applicances shown have not been tested and no guarantee as to their operability of efficiency can be given.