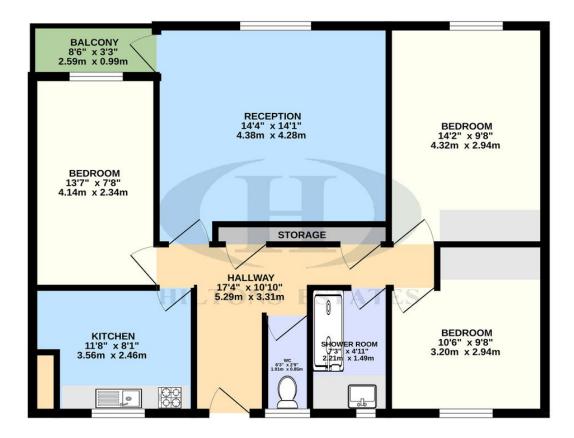

## GROUND FLOOR 764 sq.ft. (71.0 sq.m.) approx.

TOTAL FLOOR AREA: 764 sq.ft. (71.0 sq.m.) approx. Whist every attempt has been made to ensure the accuracy of the floorplan contained here, measurements of doors, windows, rooms and any other items are approximate and on responsibility is taken for any error, omission or mis-statement. This plan is for illustrative purposes only and should be used as such by any prospective purchaser. The services, systems and applicances shown have not been tested and no guarantee as to their operability of efficiency can be given. Made with Merguot c2025