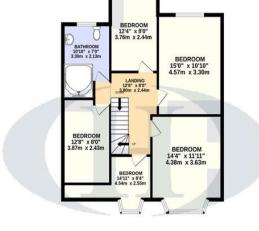

Dual Living Areas: Two large reception rooms.

Versatile Outbuilding: Use as office, gym, or guest room.

Low-Maintenance Garden: Perfect for relaxation.

GROUND FLOOR 1234 sq.ft. (114,6 sq.m.) approx. 1ST FLOOR 777 sq.ft. (72.2 sq.m.) approx.

2ND FLOOR 442 sq.ft. (41.1 sq.m.) approx.

HILTONS ESTATES

TOTAL FLOOR AREA: 2453 sq.ft. (227.9 sq.m.) approx.

Whist every attempt has been made to ensure the accuracy of the floorplan contained here. measurements of doors, windows, rooms and any other terms are approximate and on responsibility is taken for any error, omission or mis-statement. This plan is for illustrative purposes only and should be used as such by any prospective purchaser. The services, systems and appliances shown have been tested and no guarantee as to their operability or efficiency can be given.