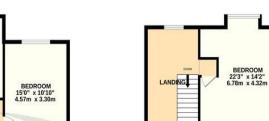

Dual Living Areas: Two large reception rooms.

Versatile Outbuilding: Use as office, gym, or guest room.

Low-Maintenance Garden: Perfect for relaxation.

GROUND FLOOR 1234 sq.ft. (114,6 sq.m.) approx. 1ST FLOOR 777 sq.ft. (72.2 sq.m.) approx.

2ND FLOOR 442 sq.ft. (41.1 sq.m.) approx.

HILTONS ESTATES

TOTAL FLOOR AREA: 2453 sq.ft. (227.9 sq.m.) approx.

Whist every attempt has been made to ensure the accuracy of the floorplan contained here. measurements of doors, windows, rooms and any other terms are approximate and on responsibility is taken for any error, omission or mis-statement. This plan is for illustrative purposes only and should be used as such by any prospective purchaser. The services, systems and appliances shown have been tested and no guarantee as to their operability or efficiency can be given.