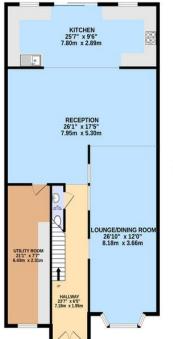

Dual Living Areas: Two large reception rooms.

Versatile Outbuilding: Use as office, gym, or guest room.

Low-Maintenance Garden: Perfect for relaxation.

GROUND FLOOR 1234 sq.ft. (114,6 sq.m.) approx. 1ST FLOOR 777 sq.ft. (72.2 sq.m.) approx.

2ND FLOOR 442 sq.ft. (41.1 sq.m.) approx.

HILTONS ESTATES

TOTAL FLOOR AREA: 2453 sq.ft. (227.9 sq.m.) approx.

Whist every attempt has been made to ensure the accuracy of the floorplan contained here. measurements of doors, windows, rooms and any other terms are approximate and on responsibility is taken for any error, omission or mis-statement. This plan is for illustrative purposes only and should be used as such by any prospective purchaser. The services, systems and appliances shown have been tested and no guarantee as to their operability or efficiency can be given.