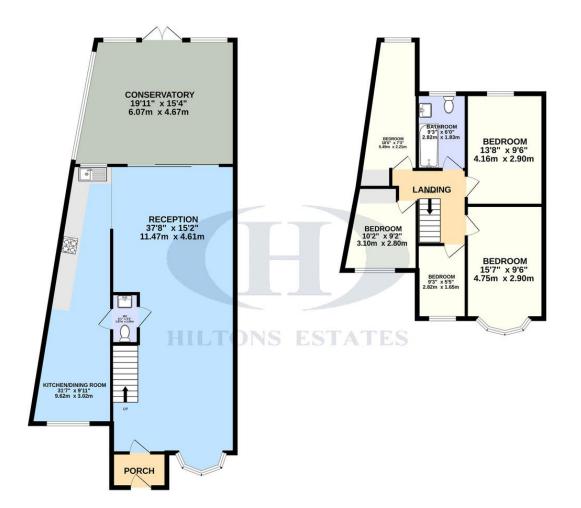

Large private rear garden, ideal for entertaining or outdoor family time

Recently modernised and extended, located close to schools, shops, and Feltham Station

GROUND FLOOR 1086 sq.ft. (100.9 sq.m.) approx. 1ST FLOOR 625 sq.ft. (58.1 sq.m.) approx.

TOTAL FLOOR AREA: 1712 sq.ft. (159.0 sq.m.) approx.

Whilst every attempt has been made to ensure the accuracy of the floorpian contained bere, measurements of doors, windows, rooms and any other items are approximate and no responsibility is taken for any error, prospective purchaser. The services, systems and applicances shown have not been tested and no guarantee as to their operability or efficiency can be given.