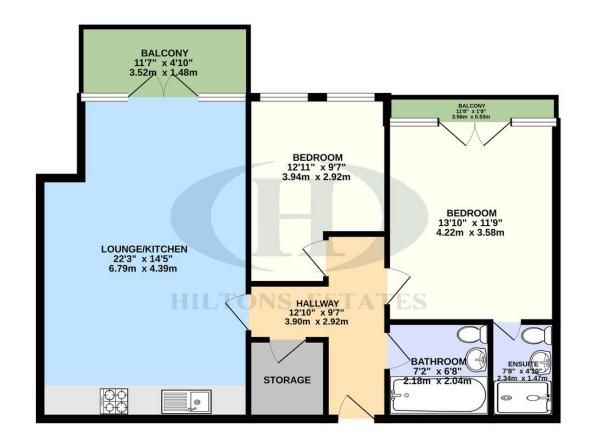

## GROUND FLOOR 834 sq.ft. (77.5 sq.m.) approx.

TOTAL FLOOR AREA: 834 sq.ft. (77.5 sq.m.) approx.

Whilst every attempt has been made to ensure the accuracy of the floorighm contained here, measurements of some whospit, more and my profit eiters are expression of the floorighm contained for any entry, oriensolar or misc statement. This plan is for flustrative purposes only and should be used as such by any prospective purchaser. The services, systems and applicances shown have been tested and no guarantee as to their operability or efficiency can be given.

As to their operability or efficiency can be given.