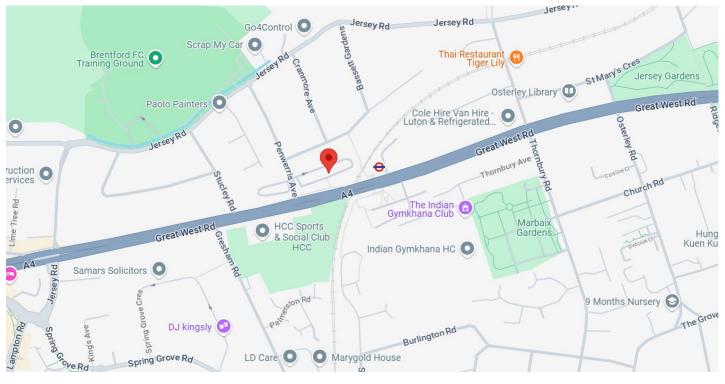

**GREAT WEST ROAD, HOUNSLOW, TW5 0TL** 

## OFFERS IN REGION OF £395,000

A superb two double bedroom ground floor apartment offering expansive accommodation and located in prime position. Measuring approximately 85.76sqm / 923sq ft and newly renovated with no expense spared there is a secure entry phone system and allocated parking. Stunning landscaped gardens surround the block whilst the property is set moments from Osterley Tube. Set in prime location West Court is a few minutes' walk from Osterley Tube whilst being a short walk to Osterley National Trust Park as well as Jersey Gardens, nearby amenities include the shops at Osterley Village and there are a number of schools nearby. Lease 143 Years/ Service Charge £2,200pa/ Ground Rent £50pa