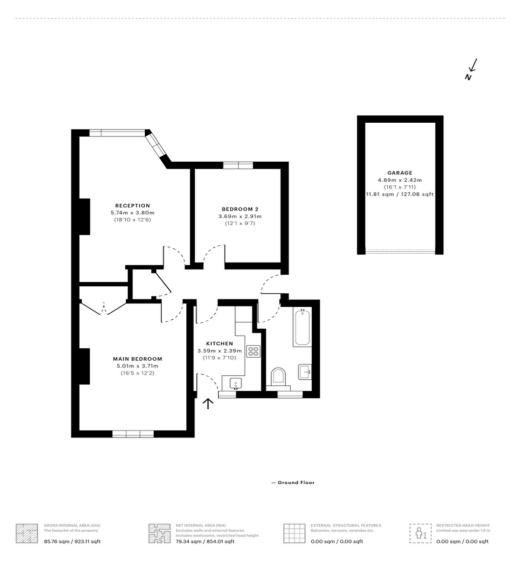

## OFFERS IN REGION OF £395,000

A superb two double bedroom ground floor apartment offering expansive accommodation and located in prime position. Measuring approximately 85.76sqm / 923sq ft and newly renovated with no expense spared there is a secure entry phone system and allocated parking. Stunning landscaped gardens surround the block whilst the property is set moments from Osterley Tube. Set in prime location West Court is a few minutes' walk from Osterley Tube whilst being a short walk to Osterley National Trust Park as well as Jersey Gardens, nearby amenities include the shops at Osterley Village and there are a number of schools nearby. Lease 143 Years/ Service Charge £2,200pa/ Ground Rent £50pa

CAPTURE DATE 30/03/2021 LASER SCAN POINTS 1,908,571

gross internal area 85.76 sqm / 923.11 sqft

Hiltons Estates, 137 Western Road

Southall, UB2 5HN

www.hiltons-estates.com email: harvin@hiltons-estates.com 0208 867 9555 / 07961 527301 Agents Note: Whilst every care has been taken to prepare these sales particulars, they are for guidance purposes only. All measurements are approximate are for general guidance purposes only and whilst every care has been taken to ensure their accuracy, they should not be relied upon and potential buyers are advised to recheck the measurements.