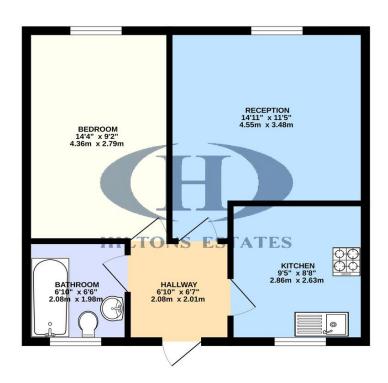

## GROUND FLOOR 459 sq.ft. (42.6 sq.m.) approx.

TOTAL FLOOR AREA: 459 sq.ft. (42.6 sq.m.) approx.

Whist every attempt has been made to ensure the accuracy of the floorplan contained here, measurement of doors, windows, rooms and any other fleens are approximate and no responsibility is taken for any enricomission or mini-statement. This plan is for illustrative purposes only and should be used as such by any prospective purchaser. This service, systems and applicances shown have not been tested and no guarant prospective purchaser. The services, systems and applicances shown have not been tested and no guarant prospective purchaser. The services, systems and applicances shown have not been tested and no guarant prospective purchaser.